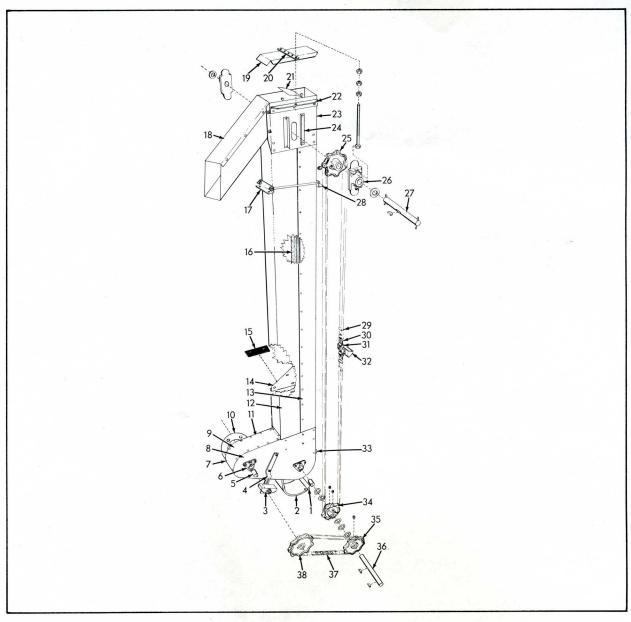

|      |                |      | LOWER DRAPER SHIELD                               |                         |
|------|----------------|------|---------------------------------------------------|-------------------------|
| ITEM | PART<br>NUMBER | QTY. | DESCRIPTION                                       | ASSEMBLY OR PACKAGE NO. |
| 1    | 507431         | 1    | ANGLE, side, R.H. 6 910516 RIVET                  |                         |
| 2    | 507434         | 1    | SHIELD, R.H.<br>10 910525 RIVET<br>8 910282 RIVET |                         |
| 3    | 507435         | 1    | SHIELD, L.H.<br>10 910525 RIVET<br>8 910282 RIVET |                         |
| 4    | 507429         | 1    | SUPPORT ASSY. (Incl. Items 1 & 5)                 |                         |
| 5    | 507432         | 1    | ANGLE, side, L.H. 6 910516 RIVET                  |                         |
| 6    | 507436         | 4    | BRACKET, inner<br>2 910892 RIVET                  |                         |
|      |                |      |                                                   |                         |

#### LOWER DRAPER SHIELD (Cont'd.)

ASSEMBLY OR PACKAGE NO.

|      |                |      | DRAPERS                                                                                              |                         |
|------|----------------|------|------------------------------------------------------------------------------------------------------|-------------------------|
| ITEM | PART<br>NUMBER | QTY. | DESCRIPTION                                                                                          | ASSEMBLY OR PACKAGE NO. |
| 1    | 525868         | 1    | DRAPER ASSY., upper (Rubberized) (Heavy Slats)                                                       |                         |
|      | 525867         | 1    | DRAPER ASSY., lower (Rubberized) (Heavy Slats)                                                       |                         |
|      | 525872         | 8    | SLAT, lower draper $(3/8" \times 9/16" \times 59-9/16")$                                             |                         |
| 2    | 525873         | 4    | SLAT, upper draper (3/8" x 9/16" x 59-3/16")                                                         |                         |
| 2    |                |      | - 910837 TACK, D.P.<br>2 913106 RIVET (f/ 3/8" x 3/8" slat)<br>4 918811 RIVET (f/ 3/8" x 9/16" slat) |                         |
| 3    | 501526         | 4    | SLAT, connecting (3/8" x 59-1/4") 13 910539 SCREW 13 910533 LOCKWASHER 13 901408 NUT                 |                         |

| LOWER DRAPER II | LER ROLLER |
|-----------------|------------|
|-----------------|------------|

|      |                |      | LOWER DRAPER IDLER ROLLER                                                              |                         |
|------|----------------|------|----------------------------------------------------------------------------------------|-------------------------|
| ITEM | PART<br>NUMBER | QTY. | DESCRIPTION                                                                            | ASSEMBLY OR PACKAGE NO. |
| 1    | 503938         | 2    | PAWL, spring lever                                                                     |                         |
| 2    | 503937         | 2    | BUSHING, lever $(1/4" \times 1-3/16")$                                                 |                         |
| 3    | 503935         | 2    | BRACKET, lever  1 910423 BOLT 1 910426 BOLT 2 910286 LOCKWASHER 2 901165 WASHER, plain |                         |
| 4    | 512239         | 2    | LEVER, idler spring                                                                    |                         |
| 5    | 503939         | 2    | PIVOT, lever pawl                                                                      |                         |
| 6    | 513858         | 2    | SHIELD (Wood)                                                                          |                         |
|      | 513853         | 1    | FILLER ASSY., R.H. (Welded)                                                            |                         |
|      | 513854         | 1    | FILLER ASSY., L.H. (Welded)                                                            |                         |
| 7    |                |      | 1 900865 BOLT<br>1 910285 LOCKWASHER<br>1 900816 WASHER                                |                         |
| 8    | 535518         | 2    | SHAFT, stub (7/8" x 7-3/8")<br>1 910527 RIVET                                          |                         |
| 9    | 535519         | 2    | BUSHING, roller (Wood) (1-1/2" x 3-7/8")                                               |                         |
| 10   | 513877         | 1    | ROLLER ASSY., (Incl. Items 8 & 9)                                                      |                         |
| 11   | 513848         | 2    | SLIDE, bearing, upper 2 913809 BOLT 2 910286 LOCKWASHER                                |                         |
| 12   | 507060         | 2    | BEARING ASSY., (Incl. Item 13) 1 915276 FITTING, lubrication 1 910817 WASHER           |                         |
| 13   | 506968         | 2    | BUSHING                                                                                |                         |

#### LOWER DRAPER IDLER ROLLER (Cont'd.)

| ITEM | PART<br>NUMBER                                 | QTY. | DESCRIPTION                                                                                          | ASSEMBLY OR PACKAGE NO. |
|------|------------------------------------------------|------|------------------------------------------------------------------------------------------------------|-------------------------|
| 14   | 511870                                         | 2    | SLIDE, bearing, lower<br>2 913809 BOLT<br>2 910286 LOCKWASHER                                        |                         |
| 15   | 516090                                         | 2    | COLLAR, 7/8" (Incl. SETSCREW)<br>1 902872 SETSCREW                                                   |                         |
| .,   | 507273                                         | 2    | SPRING, standard                                                                                     |                         |
| 16   | $ \begin{cases} 507273 \\ 513713 \end{cases} $ | 2    | SPRING, special (Short)                                                                              |                         |
|      | 503167                                         | 2    | SHAFT, spring, standard<br>2 900938 PIN, cotter<br>1 900817 WASHER, plain                            |                         |
| 17   | 524038                                         | 2    | SHAFT, spring, special (f/513713 Spring) 3 900817 WASHER, plain 2 910324 NUT 2 900810 PIN, cotter    |                         |
|      | 524037                                         | 1    | PACKAGE, lower draper adjustable tension rods (Incl. two 513713 SPRING, two 524038 SHAFT & HARDWARE) |                         |

|      |                |      | LOWER DRAPER DRIVE ROLLER                                                                                                                                          |                        |
|------|----------------|------|--------------------------------------------------------------------------------------------------------------------------------------------------------------------|------------------------|
| ITEM | PART<br>NUMBER | QTY. |                                                                                                                                                                    | SEMBLY OR<br>CKAGE NO. |
| 1    | 512150         | 1    | RING, bearing clamp, R.H. 4 911698 BOLT 4 910286 LOCKWASHER                                                                                                        |                        |
| 2.   | 512149         | 1    | CAP, bearing                                                                                                                                                       |                        |
| 3    | 512164         | 1    | BEARING, roller                                                                                                                                                    |                        |
| 4    | 042829         | 1    | RACE, bearing, outer                                                                                                                                               |                        |
| 5    | 512148         | 1    | BEARING ASSY., R.H. (Incl. HOUSING & Items 2, 3 & 4) 4 911698 BOLT 4 910286 LOCKWASHER 1 914465 FITTING, lubrication 1 901473 NIPPLE, pipe 1 901763 COUPLING, pipe |                        |
| 6    | 512151         | 2    | PLATE, clamp                                                                                                                                                       |                        |
| 7    | 507088         | 2    | SPACER, bearing                                                                                                                                                    |                        |
| 8    | 512147         | 1    | SHAFT, drive roller (1" x 67-15/16")  1 912362 RIVET  1 910124 NUT  1 904209 LOCKWASHER  Continued                                                                 |                        |

#### LOWER DRAPER DRIVE ROLLER (Cont'd.)

|     |                  |      | LOWER DRAFER DRIVE ROLLER (Cont a.)                                                |                         |
|-----|------------------|------|------------------------------------------------------------------------------------|-------------------------|
| ITE | PART<br>M NUMBER | QTY. | DESCRIPTION                                                                        | ASSEMBLY OR PACKAGE NO. |
| •   | 512146           | 1    | ROLLER ASSY. (Incl. Item 8)                                                        |                         |
| 9   | 509011           | 1    | ROLLER (2" x 59-3/4" 1" bore) (Incl. WOOD BUSHINGS)                                |                         |
| 10  | 519833           | 1    | BEARING ASSY., drive roller, L.H. (Incl. Item 13)<br>1 914465 FITTING, lubrication |                         |
| 11  | 508935           | 1    | RING, bearing clamp, L.H. 4 911698 BOLT 4 910286 LOCKWASHER                        |                         |
| 12  | 517136           | 1    | COLLAR (Incl. SETSCREW)<br>1 902872 SETSCREW                                       |                         |
| 13  | 519835           | 2    | BUSHING                                                                            |                         |
|     |                  |      |                                                                                    |                         |

### FLOATING FRAME & DRIVE ROLLER

|      |                |      | I Bolling Training                                                                                     |                          |
|------|----------------|------|--------------------------------------------------------------------------------------------------------|--------------------------|
| ITEM | PART<br>NUMBER | QTY. |                                                                                                        | SSEMBLY OR<br>ACKAGE NO. |
| -    | 529226         | 1    | FRAME ASSY., draper (Incl. Items 1 thru 9, 13 & 14 and Draper Shield)                                  |                          |
| 1    | 516556         | 1    | BOARD ASSY. (Incl. Items 8 & 9) 6 910509 SCREW 6 910531 WASHER, riveting                               |                          |
|      | 535510         | 1    | BOARD, cross 6 910509 SCREW                                                                            |                          |
| 2    | 501186         | 1    | FRAME ASSY., R.H. (Incl. Items 4 & 5) 3 910393 BOLT 3 910285 LOCKWASHER                                |                          |
|      |                |      | 3 910509 SCREW<br>3 910531 WASHER                                                                      |                          |
| 3    | 501187         | 1    | FRAME ASSY., L.H. (Incl. Items 4 & 5) 3 910303 BOLT 3 910285 LOCKWASHER 3 910509 SCREW 3 910531 WASHER |                          |
| 4    | 501188         | 2    | PLATE, rub                                                                                             |                          |
| 5    |                | 2    | RUNNER (Order Item 2 or 3)<br>2 910832 NAIL                                                            |                          |
| 6    | 535505         | 1    | STIFFENER ASSY. (Incl. Item 7) 6 910393 BOLT 6 910285 LOCKWASHER Continued                             |                          |

#### FLOATING FRAME & DRIVE ROLLER (Cont'd.)

ASSEMBLY OR PACKAGE NO.

|      | 2422           |      | FLOATING FRAME & DRIVE ROLLER (Cont'd.)                                                        |
|------|----------------|------|------------------------------------------------------------------------------------------------|
| ITEM | PART<br>NUMBER | QTY. | DESCRIPTION                                                                                    |
| 7    | 535506         | 2    | PLATE, stiffener                                                                               |
| 8    | 510546         | 1    | STRIP, closure<br>27 910833 NAIL                                                               |
| 9    | 500090         | 1    | RETAINER, closure strip<br>27 910833 NAIL                                                      |
| 10   | 507336         | 1    | SPACER ASSY., cylinder side (Incl. Item 11)                                                    |
|      | 523107         | 1    | SPACER, spreader rod (7/8" x 61-1/8")                                                          |
| 11   |                | 2    | BUSHING, spacer, cylinder side (Order Item 10)                                                 |
| 12   | 535538         | 1    | ROD, spreader (3/8" x 62-1/2") 2 910513 NUT 2 910818 WASHER 2 910287 LOCKWASHER                |
| 13   | 518578         | 1    | ROLLER ASSY., draper idler (Incl. Item 15)<br>2 910999 WASHER, plain                           |
| 14   | 517695         | 1    | SHAFT, idler roller (3/4" x 59-1/8")<br>2 914465 FITTING, lubrication                          |
| 15   | 517589         | 2    | BUSHING                                                                                        |
| 16   | 517076         | 1    | HUB, sheave 1 910124 NUT 1 904209 LOCKWASHER                                                   |
| 17   | 517691         | 2    | SHEAVE (8" diam.) 3 910289 BOLT 3 910287 LOCKWASHER                                            |
| 18   | 514634         | 1    | REINFORCEMENT, sheave                                                                          |
| 19   | 535484         | 2    | BEARING ASSY. (Incl. HOUSING & Items 20 & 21) 2 910817 WASHER 1 914465 FITTING, lubrication or |
|      |                |      | 1 915275 FITTING, lubrication                                                                  |
| 20   | 507226         | 2    | BEARING, roller                                                                                |
| 21   | 535475         | 2    | CAP, bearing                                                                                   |
| 22   | 517689         | 1    | SHAFT, stub, R.H. (7/8" x 6-15/16")<br>1 912362 RIVET                                          |
| 23   | 503155         | 2    | BUSHING (Wood) (7/8" I.D. x 1-41/64" x 3")<br>1 912370 WASHER                                  |
| 24   | 517688         | 1    | ROLLER ASSY. (Incl. Items 22, 23 & 25)<br>2 910817 WASHER, plain                               |
| 25   | 507318         | 1    | SHAFT, stub, L.H. (7/8" x 7-1/8")<br>1 912362 RIVET<br>2 910817 WASHER                         |
| 26   | 516090         | 1    | COLLAR (7/8") (Incl. SETSCREW)<br>1 902872 SETSCREW                                            |
| 27   | 503899         | 1    | SHIELD, draper 2 910397 BOLT 2 910285 LOCKWASHER 2 910880 NUT                                  |