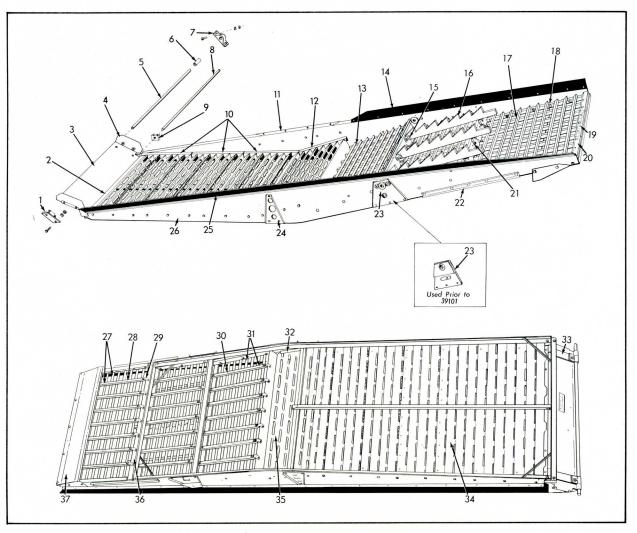

|             |
| 21   | 501763         | 1    | SUPPORT, concave, rear, L.H. 6 910516 RIVET                                                                                             |             |
| 22   | 501769         | 1    | SUPPORT, concave, L.H. 5 910516 RIVET 6 900767 RIVET                                                                                    |             |
| 23   | 501766         | 1    | ANGLE, transverse, concave support 4 910925 RIVET                                                                                       |             |
| 24   | 528485         | 1    | REINFORCEMENT, boot cushion                                                                                                             |             |



#### STRAW RACK

| ITEM | PART<br>NUMBER | QTY. | DESCRIPTION                                                                                  | ASSEMBLY OR PACKAGE NO. |
|------|----------------|------|----------------------------------------------------------------------------------------------|-------------------------|
|      | 519948         | 1    | STRAW RACK ASSY. (Prior to Serial No. 39101)                                                 |                         |
| -    | 524544         | 1    | STRAW RACK ASSY. (Used on Serial No. 39101 & up)                                             |                         |
| 1    | 535565         | 1    | BEARING, hanger shaft, rear 1 914465 FITTING, lubrication 2 910553 BOLT 2 910286 LOCKWASHER  |                         |
| 2    | 51