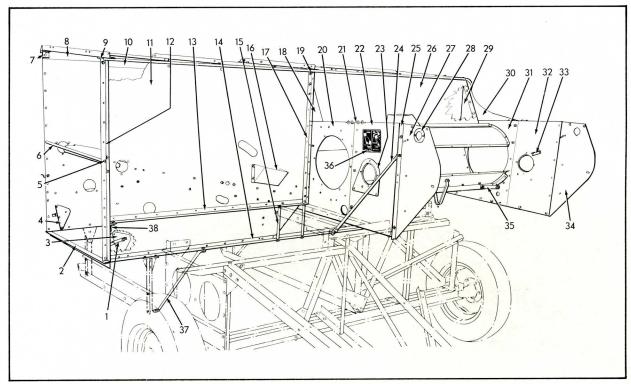

HEADER
R H Front View & L.H. Rear View

|      |                |      | R.H. Front View & L.H. Rear View                                                                                                                       |                         |
|------|----------------|------|--------------------------------------------------------------------------------------------------------------------------------------------------------|-------------------------|
| ITEM | PART<br>NUMBER | OTY. | DESCRIPTION                                                                                                                                            | ASSEMBLY OR PACKAGE NO. |
| -    | 520264         | 1    | HEADER ASSY., (Incl. "X" FRAME, BOTTOM, SIDES, GUARDS, IDLER ROLLER, SICKLE & BELLCRANK)                                                               |                         |
| 1    | 507047         | 1    | BRACKET, pivot, R.H. 2 910288 RIVET 2 910298 RIVET 2 914802 SCREW, machine 2 910515 NUT 2 900816 WASHER 2 910285 LOCKWASHER 2 910924 RIVET Continued 4 |                         |

#### HEADER (Cont'd.) R.H. Front View & L.H. Rear View

|      |                |      | R.H. Front View & L.H. Rear View                                                                                                         |                         |
|------|----------------|------|------------------------------------------------------------------------------------------------------------------------------------------|-------------------------|
| ITEM | PART<br>NUMBER | QTY. | DESCRIPTION                                                                                                                              | ASSEMBLY OR PACKAGE NO. |
| 2    | 507045         | 1    | SHEET, bottom, R.H. 6 910282 RIVET 8 913612 RIVET 6 910516 RIVET                                                                         |                         |
| 3    | 535559         | 2    | SPACER, pivot  1 910420 BOLT  1 910888 WASHER  1 901165 WASHER  1 910286 LOCKWASHER                                                      |                         |
| 4    | 507046         | 1    | SHEET, bottom, L.H. 6 910282 RIVET 8 913612 RIVET 6 910516 RIVET                                                                         |                         |
| 5    | 520058         | 2    | BLOCK, draper guide<br>2 914802 SCREW                                                                                                    |                         |
| 6    | 507048         | 1    | BRACKET, pivot, L.H.  2 910288 RIVET  2 910298 RIVET  2 914802 SCREW  2 910515 NUT  2 900816 WASHER  2 910285 LOCKWASHER  2 910924 RIVET |                         |
|      | 519321         | 1    | GUIDE, draper, R.H.                                                                                                                      |                         |
| 7    | 519322         | 1    | GUIDE, draper, L.H.                                                                                                                      |                         |
|      |                |      | 5 913312 BOLT<br>3 913313 BOLT<br>8 910285 LOCKWASHER                                                                                    |                         |
| 8    | 535494         | 2    | REINFORCEMENT, slot 4 900793 RIVET                                                                                                       |                         |
| 9    | 520091         | 1    | SIDE ASSY., L.H. (Riveted)                                                                                                               |                         |
|      | 513852         | 1    | SUPPORT, side draper shield, L.H.                                                                                                        |                         |
| 10   | 513851         | 1    | SUPPORT, side draper shield, R.H.                                                                                                        |                         |
|      | L              |      | 7 913612 RIVET                                                                                                                           |                         |
|      | 513850         | 1    | SHIELD, draper, L.H.                                                                                                                     |                         |
| 11   | 513849         | 1    | SHIELD, draper, R.H.                                                                                                                     |                         |
|      |                |      | 8 913612 RIVET<br>2 910516 RIVET                                                                                                         |                         |
| 12   | 520057         | 1    | SUPPORT, cross member cover<br>8 910489 BOLT<br>8 910285 LOCKWASHER                                                                      |                         |
| 13   | 513831         | 1    | MEMBER, cross, lower<br>18 910282 RIVET<br>2 910297 RIVET<br>2 910303 RIVET                                                              |                         |
| 14   | 513834         | 1    | GUARD, grain, sickle bar                                                                                                                 |                         |
| 15   | 520054         | 1    | COVER ASSY., cross member (Welded) 4 910447 BOLT                                                                                         |                         |
|      |                |      | 4 910447 BOLT<br>4 900817 WASHER<br>4 910287 LOCKWASHER                                                                                  |                         |
| 16   | 513884         | 1    | CLIP, sickle bar connecting, R.H. 3 910989 RIVET 1 910309 BOLT 1 910287 LOCKWASHER                                                       |                         |
| 17   | 513832         | 1    | ANGLE, sickle bar                                                                                                                        |                         |
| -,   | 7 N            |      | 12 910282 RIVET 1 910289 BOLT 1 910309 BOLT 2 910287 LOCKWASHER                                                                          |                         |
|      |                |      |                                                                                                                                          |                         |

#### HEADER (Cont'd.) R.H. Front View & L.H. Rear View

|      |                |      | Kill. I folk flew & Zill. Roaf flew                                                                                                      |                         |
|------|----------------|------|------------------------------------------------------------------------------------------------------------------------------------------|-------------------------|
| ITEM | PART<br>NUMBER | QTY. | DESCRIPTION                                                                                                                              | ASSEMBLY OR PACKAGE NO. |
| 18   | 513833         | 1    | PIN, header lift 2 910443 BOLT 1 910158 BOLT 3 910287 LOCKWASHER 1 900819 WASHER 1 900810 PIN, cotter                                    |                         |
| 19   | 513846         | 1    | BRACKET, side, R.H.<br>4 910516 RIVET                                                                                                    |                         |
| 20   | 520090         | 1    | SIDE ASSY., R.H. (Riveted)                                                                                                               |                         |
| 21   | 505178         | 1    | ANGLE, cross, top 5 910516 RIVET 4 910298 RIVET                                                                                          |                         |
| 22   | 507033         | 1    | "X" FRAME 2 914805 BOLT 2 910493 BOLT 2 906564 BOLT 4 910285 LOCKWASHER 2 900816 WASHER 2 910286 LOCKWASHER 12 910516 RIVET 2 910323 NUT |                         |
| 23   | 513827         | 1    | PIVOT, header lift                                                                                                                       |                         |
| 24   | 513835         | 1    | ANGLE, cross, lower<br>4 910298 RIVET<br>8 910282 RIVET<br>2 910297 RIVET                                                                |                         |
|      | 522315         | 2    | PLATE, header side (Used prior to Serial No. 1332)                                                                                       |                         |
| 25   | 522638         | 2    | PLATE, header side (Used on Serial No. 1332 & up) 3 913313 BOLT                                                                          |                         |
|      |                |      | 3 910285 LOCKWASHER                                                                                                                      |                         |
| 26   | 520123         | 1    | EXTENSION ASSY., sickle bar angle (Welded) 1 910493 BOLT 1 910285 LOCKWASHER                                                             |                         |
| 27   | 513885         | 1    | CLIP, sickle bar connecting, L.H. 3 910989 RIVET 1 910289 BOLT 1 910287 LOCKWASHER                                                       |                         |
| 28   | 513847         | 1    | BRACKET, side, L.H. 4 910516 RIVET                                                                                                       |                         |