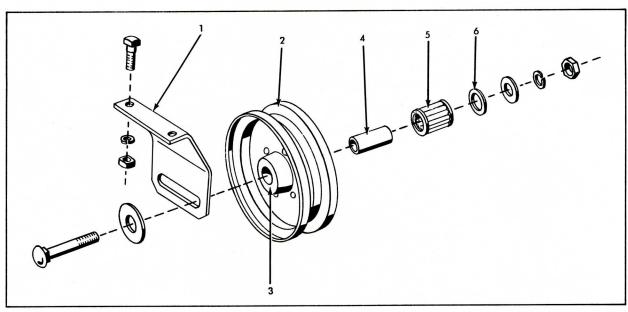

CYLINDER Used on Serial No. 69101 & up

| ITEM | PART<br>NUMBER | QTY. | DESCRIPTION                                                                 | ASSEMBLY OR PACKAGE NO. |
|------|----------------|------|-----------------------------------------------------------------------------|-------------------------|
| -    | 528804         | 1    | CYLINDER ASSY., complete (Incl. BARS, SHAFT, BEARINGS, END PLATES & SHEAVE) |                         |
| -    | 510303         | 1    | CYLINDER ASSY. (Incl. BARS, HEADS & SHAFT)                                  |                         |
| 1    | 528551         | 1    | SHAFT, cylinder                                                             |                         |
| 2    | 507272         | 1    | KEY, square                                                                 |                         |
| 3    | 532354         | 1    | HUB, R.H.<br>6 910523 RIVETS                                                |                         |
| 4    | 510305         | 1    | HEAD ASSY., outer, R.H.                                                     |                         |
|      | 505441         | 1    | BAR SET, cylinder (Incl. Eight 503328 BARS)                                 |                         |
|      | 503328         | 8    | BAR, standard                                                               |                         |
| _    | 505120         | 1    | BAR SET, cylinder (Incl. Eight 504721 BARS)                                 |                         |
| 5    | 504721         | 8    | BARS, cylinder, special heavy rubber                                        |                         |
|      |                |      | 5 916381 CAPSCREW<br>5 910287 LOCKWASHER<br>5 910123 NUT                    |                         |
| 6    | 510307         | 3    | HEAD, intermediate                                                          |                         |
| 7    | 510306         | 1    | HEAD ASSY., outer, L.H.                                                     |                         |

## CYLINDER (Cont'd.) Used on Serial No. 69101 & up

|      |                |      | Used on Serial No. 69101 & up                                                                               |                         |
|------|----------------|------|-------------------------------------------------------------------------------------------------------------|-------------------------|
| ITEM | PART<br>NUMBER | QTY. | DESCRIPTION                                                                                                 | ASSEMBLY OR PACKAGE NO. |
| 8    | 528805         | 1    | PLATE, cylinder cap, L.H.<br>5 910286 LOCKWASHER<br>5 910323 NUT                                            |                         |
| 9    | 528814         | 1    | WASHER, bearing retainer, L.H.                                                                              |                         |
| 10   | 528806         | 2    | CLIP, bearing slide<br>2 913325 BOLT<br>2 910286 LOCKWASHER                                                 |                         |
| 11   | 919260         | 2    | CAPSCREW, adjusting 1 918748 WASHER 1 917700 NUT                                                            |                         |
| 12   | 528817         | 2    | SUPPORT, cylinder position indicator                                                                        |                         |
| 13   | 524245         | 2    | SCALE, cylinder position indicator 2 916081 SCREW, machine 2 916955 WASHER 2 916964 LOCKWASHER 2 916622 NUT |                         |
| 14   | 528824         | 1    | INDICATOR, cylinder position, L.H. 2 906692 CAPSCREW 2 910285 LOCKWASHER                                    |                         |
| 15   | 528518         | 1    | BEARING, ball, L.H.                                                                                         |                         |
| 16   | 528811         | 1    | HOUSING, bearing, L.H. 3 903631 CAPSCREW 3 910287 LOCKWASHER 3 910324 NUT 1 914465 FITTING, lubrication     |                         |
| 17   | 528192         | 1    | CLIP, inspection hole cover 1 913312 BOLT 1 910285 LOCKWASHER                                               |                         |
| 18   | 517661         | 1    | COVER, inspection hole                                                                                      |                         |
| 19   | 528808         | 1    | PLATE ASSY., bearing slide, L.H.                                                                            |                         |
| 20   | 528815         | 2    | SUPPORT, side, L.H. 3 918201 BOLT 3 910286 LOCKWASHER                                                       |                         |
| 21   | 532343         | 1    | HUB, L.H.<br>6 910523 RIVET                                                                                 |                         |
| 22   | 501146         | 2    | KEY                                                                                                         |                         |
| 23   | 517948         | 1    | HUB ASSY., sheave, outer (Incl. SETSCREW) 1 902872 SETSCREW                                                 |                         |
| 24   | 524140         | 1    | SHEAVE ASSY., outer (Incl. HUB) 1 910916 LOCKWASHER 1 910174 NUT                                            |                         |
|      | 524142         | 1    | SHEAVE 6 913613 RIVET                                                                                       |                         |
| 25   | 508971         | 1    | BELT, cylinder drive                                                                                        |                         |
| 26   | 524141         | 1    | SHEAVE ASSY., inner (Incl. HUB) 3 904283 CAPSCREW 3 904208 LOCKWASHER 3 910325 NUT                          |                         |
|      | 524142         | 1    | SHEAVE 6 913613 RIVET                                                                                       |                         |
| 27   | 507116         | 1    | RING, snap                                                                                                  |                         |
| 28   | 510314         | 1    | SEAL, bearing                                                                                               |                         |
| 29   | 510313         | 1    | BEARING, ball                                                                                               |                         |
| 30   | 510239         | 1    | HOUSING, bearing 1 915273 FITTING, lubrication                                                              |                         |
| 31   | 528816         | 4    | SHIM, bearing slide plate Continued 20                                                                      |                         |
|      |                |      |                                                                                                             |                         |