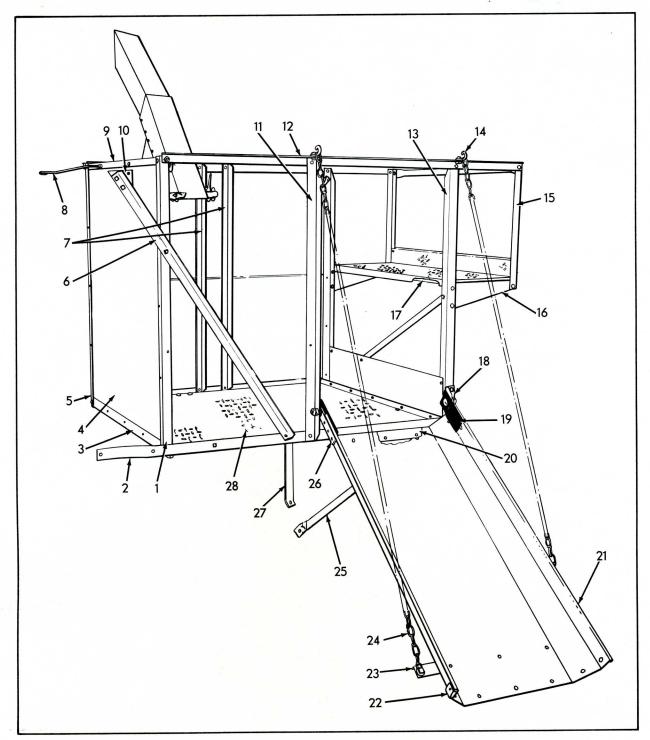

### FLOATING FRAME & DRIVE ROLLER

|      |                |      | I Bolling Training                                                                                     |                          |
|------|----------------|------|--------------------------------------------------------------------------------------------------------|--------------------------|
| ITEM | PART<br>NUMBER | QTY. |                                                                                                        | SSEMBLY OR<br>ACKAGE NO. |
| -    | 529226         | 1    | FRAME ASSY., draper (Incl. Items 1 thru 9, 13 & 14 and Draper Shield)                                  |                          |
| 1    | 516556         | 1    | BOARD ASSY. (Incl. Items 8 & 9) 6 910509 SCREW 6 910531 WASHER, riveting                               |                          |
|      | 535510         | 1    | BOARD, cross 6 910509 SCREW                                                                            |                          |
| 2    | 501186         | 1    | FRAME ASSY., R.H. (Incl. Items 4 & 5) 3 910393 BOLT 3 910285 LOCKWASHER                                |                          |
|      |                |      | 3 910509 SCREW<br>3 910531 WASHER                                                                      |                          |
| 3    | 501187         | 1    | FRAME ASSY., L.H. (Incl. Items 4 & 5) 3 910303 BOLT 3 910285 LOCKWASHER 3 910509 SCREW 3 910531 WASHER |                          |
| 4    | 501188         | 2    | PLATE, rub                                                                                             |                          |
| 5    |                | 2    | RUNNER (Order Item 2 or 3)<br>2 910832 NAIL                                                            |                          |
| 6    | 535505         | 1    | STIFFENER ASSY. (Incl. Item 7) 6 910393 BOLT 6 910285 LOCKWASHER Continued                             |                          |

#### FLOATING FRAME & DRIVE ROLLER (Cont'd.)

ASSEMBLY OR PACKAGE NO.

|      | 2422           |      | FLOATING FRAME & DRIVE ROLLER (Cont'd.)                                                        |
|------|----------------|------|------------------------------------------------------------------------------------------------|
| ITEM | PART<br>NUMBER | QTY. | DESCRIPTION                                                                                    |
| 7    | 535506         | 2    | PLATE, stiffener                                                                               |
| 8    | 510546         | 1    | STRIP, closure<br>27 910833 NAIL                                                               |
| 9    | 500090         | 1    | RETAINER, closure strip<br>27 910833 NAIL                                                      |
| 10   | 507336         | 1    | SPACER ASSY., cylinder side (Incl. Item 11)                                                    |
|      | 523107         | 1    | SPACER, spreader rod (7/8" x 61-1/8")                                                          |
| 11   |                | 2    | BUSHING, spacer, cylinder side (Order Item 10)                                                 |
| 12   | 535538         | 1    | ROD, spreader (3/8" x 62-1/2") 2 910513 NUT 2 910818 WASHER 2 910287 LOCKWASHER                |
| 13   | 518578         | 1    | ROLLER ASSY., draper idler (Incl. Item 15)<br>2 910999 WASHER, plain                           |
| 14   | 517695         | 1    | SHAFT, idler roller (3/4" x 59-1/8")<br>2 914465 FITTING, lubrication                          |
| 15   | 517589         | 2    | BUSHING                                                                                        |
| 16   | 517076         | 1    | HUB, sheave 1 910124 NUT 1 904209 LOCKWASHER                                                   |
| 17   | 517691         | 2    | SHEAVE (8" diam.) 3 910289 BOLT 3 910287 LOCKWASHER                                            |
| 18   | 514634         | 1    | REINFORCEMENT, sheave                                                                          |
| 19   | 535484         | 2    | BEARING ASSY. (Incl. HOUSING & Items 20 & 21) 2 910817 WASHER 1 914465 FITTING, lubrication or |
|      |                |      | 1 915275 FITTING, lubrication                                                                  |
| 20   | 507226         | 2    | BEARING, roller                                                                                |
| 21   | 535475         | 2    | CAP, bearing                                                                                   |
| 22   | 517689         | 1    | SHAFT, stub, R.H. (7/8" x 6-15/16")<br>1 912362 RIVET                                          |
| 23   | 503155         | 2    | BUSHING (Wood) (7/8" I.D. x 1-41/64" x 3")<br>1 912370 WASHER                                  |
| 24   | 517688         | 1    | ROLLER ASSY. (Incl. Items 22, 23 & 25)<br>2 910817 WASHER, plain                               |
| 25   | 507318         | 1    | SHAFT, stub, L.H. (7/8" x 7-1/8")<br>1 912362 RIVET<br>2 910817 WASHER                         |
| 26   | 516090         | 1    | COLLAR (7/8") (Incl. SETSCREW)<br>1 902872 SETSCREW                                            |
| 27   | 503899         | 1    | SHIELD, draper 2 910397 BOLT 2 910285 LOCKWASHER 2 910880 NUT                                  |