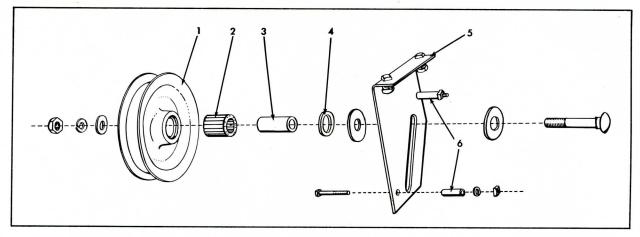

#### SICKLE DRIVE

| ITEM | PART<br>NUMBER           | QTY. | DESCRIPTION ASSEMBLY OR PACKAGE NO.                                                                                       |
|------|--------------------------|------|---------------------------------------------------------------------------------------------------------------------------|
|      | 535548                   | 1    | RING, snap (Used prior to Serial No. 33750)                                                                               |
| 1    | 524001                   | 1    | RING, snap (Used on Serial No. 33750 & up)                                                                                |
| 2    | 507079                   | 1    | CAP, housing                                                                                                              |
| 3    | 211227                   | 1    | BEARING, Pitman 1 910453 BOLT 1 906985 WASHER, plain 1 910287 LOCKWASHER                                                  |
| 4    | 524000                   | 1    | HOUSING, bearing, Pitman (Used on Serial No. 33750 & up) (On prior units also order Item 1) 1 914465 FITTING, lubrication |
| 5    | 506634                   | 2    | END, Pitman, upper 2 910177 BOLT 1 910576 BOLT 3 910287 LOCKWASHER 1 910306 NUT                                           |
| 6    | <pre>507077 507078</pre> | 1    | PITMAN ASSY., (Incl. Items 4, 5, 7 and SWIVEL 513516) PITMAN                                                              |
| 7    | 506633                   | 2    | END, Pitman, lower 2 910177 BOLT 3 910287 LOCKWASHER 1 910306 NUT 1 913438 BOLT                                           |
| 8    | 508951                   | 1    | HUB, crank (f/1" SHAFT) 1 910124 NUT 1 904209 LOCKWASHER 1 905123 KEY, woodruff                                           |
| 9    | 517684                   | 1    | SHEAVE (10-5/8" diam.) 6 910309 BOLT 6 910287 LOCKWASHER                                                                  |
| 10   | 506910                   | 1    | BELT, header drive                                                                                                        |