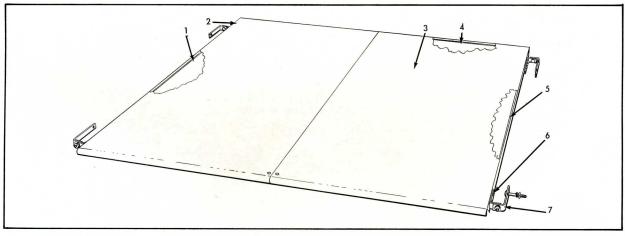

|      |                |      | LOWER DRAPER SHIELD                               |                         |
|------|----------------|------|---------------------------------------------------|-------------------------|
| ITEM | PART<br>NUMBER | QTY. | DESCRIPTION                                       | ASSEMBLY OR PACKAGE NO. |
| 1    | 507431         | 1    | ANGLE, side, R.H. 6 910516 RIVET                  |                         |
| 2    | 507434         | 1    | SHIELD, R.H.<br>10 910525 RIVET<br>8 910282 RIVET |                         |
| 3    | 507435         | 1    | SHIELD, L.H.<br>10 910525 RIVET<br>8 910282 RIVET |                         |
| 4    | 507429         | 1    | SUPPORT ASSY. (Incl. Items 1 & 5)                 |                         |
| 5    | 507432         | 1    | ANGLE, side, L.H. 6 910516 RIVET                  |                         |
| 6    | 507436         | 4    | BRACKET, inner<br>2 910892 RIVET                  |                         |
|      |                |      |                                                   |                         |