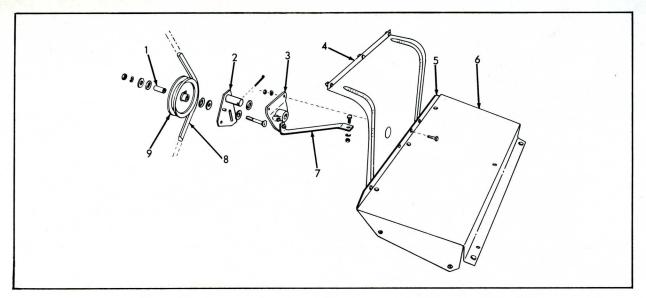

#### REEL SUPPORT POST

| ITEM | PART<br>NUMBER | QTY. | DESCRIPTION                                                                                              | ASSEMBLY OR PACKAGE NO. |
|------|----------------|------|----------------------------------------------------------------------------------------------------------|-------------------------|
| 1    | 507099         | 1    | PIVOT, reel adjusting arm                                                                                |                         |
| 2    | 503960         | 1    | SPRING                                                                                                   |                         |
| 3    | 516090         | 1    | COLLAR (7/8") (Incl. SETSCREW) 1 902872 SETSCREW                                                         |                         |
| 4    | 507197         | 1    | PIN, pivot  1 910295 NUT 1 904208 LOCKWASHER 1 900938 PIN, cotter                                        |                         |
| 5    | 507198         | 1    | BRACKET, pivot<br>2 910303 BOLT<br>2 910286 LOCKWASHER                                                   |                         |
| 6    | 520116         | 1    | ARM, reel adjusting 1 914682 BOLT 1 900811 PIN, cotter 1 912370 WASHER, plain                            |                         |
| 7    | 520119         | 1    | BRACE, adjusting arm 2 914682 BOLT 2 900817 WASHER, plain 2 910287 LOCKWASHER 1 910555 BOLT 1 910292 NUT |                         |
| 8    | 504172         | 1    | SPRING, latch                                                                                            |                         |
| 9    | 503786         | 1    | LATCH, reel 1 912621 BOLT 1 915015 NUT, wing                                                             |                         |
|      | 503952         | 1    | PULLEY ASSY., reel swivel (Incl. upper pulley BRACKET)                                                   |                         |
| 10   | 535582         | 2    | PULLEY 1 911084 RIVET                                                                                    |                         |
| 11   | 503953         | 2    | PIVOT, pulley & latch 1 900801 PIN, cotter                                                               |                         |
| 12   | 503962         | 1    | CORD, operating                                                                                          |                         |
| 13   | 503791         | 1    | HOUSING, pulley Continued                                                                                |                         |

#### REEL SUPPORT POST (Cont'd.)

| ITEM | PART<br>NUMBER | QTY. | DESCRIPTION                                                                                                                  | ASSEMBLY OR PACKAGE NO. |
|------|----------------|------|------------------------------------------------------------------------------------------------------------------------------|-------------------------|
| 14   | 513894         | 1    | BEARING ASSY., reel (Welded)                                                                                                 |                         |
| 15   | 519971         | 1    | POST ASSY., reel (Incl. upper PULLEY) 1 910158 BOLT 1 910287 LOCKWASHER                                                      |                         |
| 16   | 513903         | 1    | ROD, reel pivot 2 910295 NUT 2 904208 LOCKWASHER                                                                             |                         |
| 17   | 513879         | 1    | BRACKET ASSY., reel pivot  1 910309 BOLT, mach. 1 900817 WASHER, plain 1 910287 LOCKWASHER 1 910606 BOLT 1 904207 LOCKWASHER |                         |
| 18   | 513837         | 1    | BRACKET, adjusting, bellcrank 2 910441 BOLT 2 900817 WASHER, plain 2 910287 LOCKWASHER                                       |                         |
| 19   | 522332         | 1    | BRACE, pivot bracket (Supersedes 507262) 2 910309 BOLT 2 910287 LOCKWASHER                                                   |                         |
| 20   | 519973         | 1    | BRACE ASSY., reel post 1 914682 BOLT 1 900817 WASHER, plain 1 910287 LOCKWASHER                                              |                         |