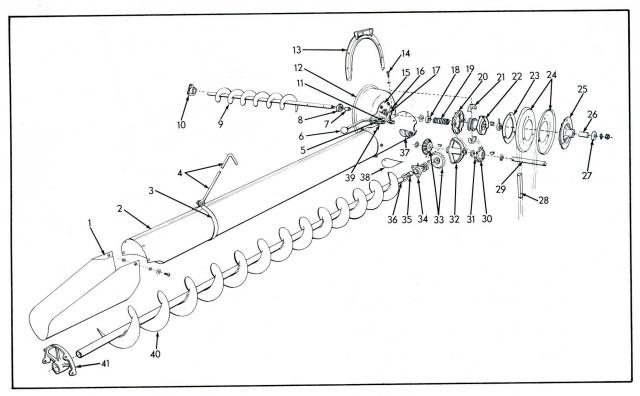

CYLINDER Used on Serial No. 69101 & up

| ITEM | PART<br>NUMBER | QTY. | DESCRIPTION                                                                 | ASSEMBLY OR PACKAGE NO. |
|------|----------------|------|-----------------------------------------------------------------------------|-------------------------|
| -    | 528804         | 1    | CYLINDER ASSY., complete (Incl. BARS, SHAFT, BEARINGS, END PLATES & SHEAVE) |                         |
| -    | 510303         | 1    | CYLINDER ASSY. (Incl. BARS, HEADS & SHAFT)                                  |                         |
| 1    | 528551         | 1    | SHAFT, cylinder                                                             |                         |
| 2    | 507272         | 1    | KEY, square                                                                 |                         |
| 3    | 532354         | 1    | HUB, R.H.<br>6 910523 RIVETS                                                |                         |
| 4    | 510305         | 1    | HEAD ASSY., outer, R.H.                                                     |                         |
|      | 505441         | 1    | BAR SET, cylinder (Incl. Eight 503328 BARS)                                 |                         |
|      | 503328         | 8    | BAR, standard                                                               |                         |
| _    | 505120         | 1    | BAR SET, cylinder (Incl. Eight 504721 BARS)                                 |                         |
| 5    | 504721         | 8    | BARS, cylinder, special heavy rubber                                        |                         |
|      |                |      | 5 916381 CAPSCREW<br>5 910287 LOCKWASHER<br>5 910123 NUT                    |                         |
| 6    | 510307         | 3    | HEAD, intermediate                                                          |                         |
| 7    | 510306         | 1    | HEAD ASSY., outer, L.H.                                                     |                         |

## CYLINDER (Cont'd.) Used on Serial No. 69101 & up

|      |                |      | Used on Serial No. 69101 & up                                                                               |                         |
|------|----------------|------|-------------------------------------------------------------------------------------------------------------|-------------------------|
| ITEM | PART<br>NUMBER | QTY. | DESCRIPTION                                                                                                 | ASSEMBLY OR PACKAGE NO. |
| 8    | 528805         | 1    | PLATE, cylinder cap, L.H.<br>5 910286 LOCKWASHER<br>5 910323 NUT                                            |                         |
| 9    | 528814         | 1    | WASHER, bearing retainer, L.H.                                                                              |                         |
| 10   | 528806         | 2    | CLIP, bearing slide<br>2 913325 BOLT<br>2 910286 LOCKWASHER                                                 |                         |
| 11   | 919260         | 2    | CAPSCREW, adjusting 1 918748 WASHER 1 917700 NUT                                                            |                         |
| 12   | 528817         | 2    | SUPPORT, cylinder position indicator                                                                        |                         |
| 13   | 524245         | 2    | SCALE, cylinder position indicator 2 916081 SCREW, machine 2 916955 WASHER 2 916964 LOCKWASHER 2 916622 NUT |                         |
| 14   | 528824         | 1    | INDICATOR, cylinder position, L.H. 2 906692 CAPSCREW 2 910285 LOCKWASHER                                    |                         |
| 15   | 528518         | 1    | BEARING, ball, L.H.                                                                                         |                         |
| 16   | 528811         | 1    | HOUSING, bearing, L.H. 3 903631 CAPSCREW 3 910287 LOCKWASHER 3 910324 NUT 1 914465 FITTING, lubrication     |                         |
| 17   | 528192         | 1    | CLIP, inspection hole cover 1 913312 BOLT 1 910285 LOCKWASHER                                               |                         |
| 18   | 517661         | 1    | COVER, inspection hole                                                                                      |                         |
| 19   | 528808         | 1    | PLATE ASSY., bearing slide, L.H.                                                                            |                         |
| 20   | 528815         | 2    | SUPPORT, side, L.H. 3 918201 BOLT 3 910286 LOCKWASHER                                                       |                         |
| 21   | 532343         | 1    | HUB, L.H.<br>6 910523 RIVET                                                                                 |                         |
| 22   | 501146         | 2    | KEY                                                                                                         |                         |
| 23   | 517948         | 1    | HUB ASSY., sheave, outer (Incl. SETSCREW) 1 902872 SETSCREW                                                 |                         |
| 24   | 524140         | 1    | SHEAVE ASSY., outer (Incl. HUB) 1 910916 LOCKWASHER 1 910174 NUT                                            |                         |
|      | 524142         | 1    | SHEAVE 6 913613 RIVET                                                                                       |                         |
| 25   | 508971         | 1    | BELT, cylinder drive                                                                                        |                         |
| 26   | 524141         | 1    | SHEAVE ASSY., inner (Incl. HUB) 3 904283 CAPSCREW 3 904208 LOCKWASHER 3 910325 NUT                          |                         |
|      | 524142         | 1    | SHEAVE 6 913613 RIVET                                                                                       |                         |
| 27   | 507116         | 1    | RING, snap                                                                                                  |                         |
| 28   | 510314         | 1    | SEAL, bearing                                                                                               |                         |
| 29   | 510313         | 1    | BEARING, ball                                                                                               |                         |
| 30   | 510239         | 1    | HOUSING, bearing 1 915273 FITTING, lubrication                                                              |                         |
| 31   | 528816         | 4    | SHIM, bearing slide plate Continued 20                                                                      |                         |
|      |                |      |                                                                                                             |                         |

#### CYLINDER (Cont'd.) Used on Serial No. 69101 & up

ASSEMBLY OR PACKAGE NO.

|      |                |      | Used on Serial No. 07101 & up                                                                  |
|------|----------------|------|------------------------------------------------------------------------------------------------|
| ITEM | PART<br>NUMBER | QTY. | DESCRIPTION                                                                                    |
| 32   | 528825         | 8    | RETAINER, bearing slide plate 2 910421 BOLT 2 910286 LOCKWASHER                                |
| 33   | 528807         | 2    | SPACER, bearing slide                                                                          |
| 34   | 528820         | 1    | SUPPORT, side, R.H. rear 3 918201 BOLT 3 910286 LOCKWASHER                                     |
| 35   | 528821         | 1    | SUPPORT, cylinder side R.H. front 3 918201 BOLT 3 910286 LOCKWASHER                            |
| 36   | 528823         | 1    | INDICATOR, cylinder position, R.H.<br>2 906692 CAPSCREW<br>2 910285 LOCKWASHER                 |
| 37   | 510236         | 1.   | CAP, bearing housing, R.H.                                                                     |
| 38   | 528818         | 1    | PLATE ASSY., cap, R.H.<br>6 910286 LOCKWASHER<br>6 910323 NUT                                  |
| 39   | 510317         | 1    | PLATE, cylinder side brace 2 912371 BOLT 2 914168 BOLT 2 910286 LOCKWASHER 2 910287 LOCKWASHER |
| 40   | 528812         | 1    | PLATE ASSY., bearing slide, R.H.                                                               |
| 41   | 528519         | 1    | BEARING, ball, R.H.                                                                            |
| 42   | 528822         | 1    | HOUSING, bearing, R.H. 3 913345 BOLT 3 910287 LOCKWASHER                                       |
| 43   | 510310         | 1    | COLLAR, outer, R.H.                                                                            |
| 44   | 510237         | 1    | HUB, inner<br>l 914465 FITTING, lubrication                                                    |