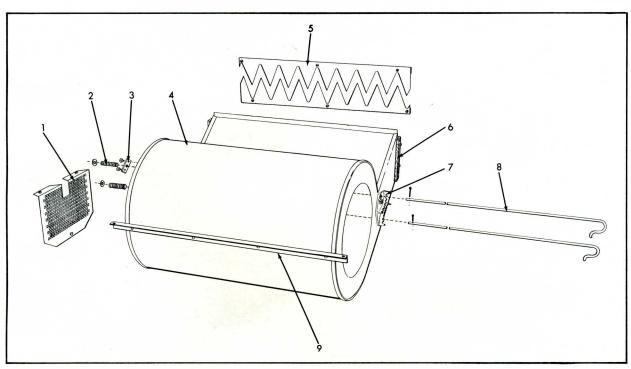

REEL

| ITEM | PART<br>NUMBER | QTY. | DESCRIPTION                                                   | ASSEMBLY OR PACKAGE NO. |
|------|----------------|------|---------------------------------------------------------------|-------------------------|
| 1    | 517961         | 1    | HUB, sheave w/setscrew 1 902872 SETSCREW 1 910545 KEY, hi-pro |                         |
| 2    | 502436         | 1    | BELT, reel drive  Continued                                   |                         |

#### REEL (Cont'd.)

|      |                |      | REEL (Cont a.)                                               |                         |
|------|----------------|------|--------------------------------------------------------------|-------------------------|
| ITEM | PART<br>NUMBER | QTY. | DESCRIPTION                                                  | ASSEMBLY OR PACKAGE NO. |
| 3    | 535503         | 1    | SHEAVE (11" Diam.) 6 900851 BOLT 6 910284 LOCKWASHER         |                         |
| 4    | 519966         | 1    | SHAFT ASSY. (Welded) 2 914873 WASHER                         |                         |
| 5    | 519981         | 12   | BRACE, arm 1 910495 BOLT 1 900816 WASHER 1 910285 LOCKWASHER |                         |
| 6    | 519979         | 12   | ARM, reel 2 910423 BOLT 2 910286 LOCKWASHER 1 913331 BOLT    |                         |
| 7    | 517748         | 24   | PLATE, bolt                                                  |                         |
| 8    | 513907         | 6    | BAT 4 910398 BOLT 4 910393 BOLT 4 910285 LOCKWASHER          |                         |
| 9    | 519980         | 12   | CLAMP, arm<br>1 910393 BOLT<br>1 910285 LOCKWASHER           |                         |
| 10   | 527478         | 1    | REINFORCEMENT, reel hub (Used on Serial No. 63101 & up)      |                         |