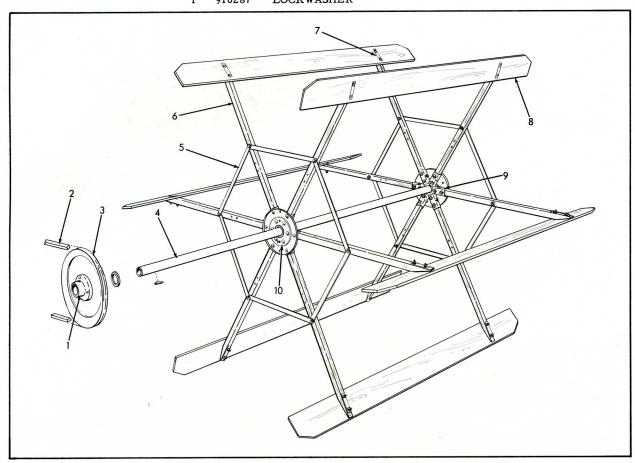

REEL

| ITEM | PART<br>NUMBER | QTY. | DESCRIPTION                                                   | ASSEMBLY OR PACKAGE NO. |
|------|----------------|------|---------------------------------------------------------------|-------------------------|
| 1    | 517961         | 1    | HUB, sheave w/setscrew 1 902872 SETSCREW 1 910545 KEY, hi-pro |                         |
| 2    | 502436         | 1    | BELT, reel drive  Continued                                   |                         |

#### REEL (Cont'd.)

|      |                |      | REEL (Cont a.)                                               |                         |
|------|----------------|------|--------------------------------------------------------------|-------------------------|
| ITEM | PART<br>NUMBER | QTY. | DESCRIPTION                                                  | ASSEMBLY OR PACKAGE NO. |
| 3    | 535503         | 1    | SHEAVE (11" Diam.) 6 900851 BOLT 6 910284 LOCKWASHER         |                         |
| 4    | 519966         | 1    | SHAFT ASSY. (Welded) 2 914873 WASHER                         |                         |
| 5    | 519981         | 12   | BRACE, arm 1 910495 BOLT 1 900816 WASHER 1 910285 LOCKWASHER |                         |
| 6    | 519979         | 12   | ARM, reel 2 910423 BOLT 2 910286 LOCKWASHER 1 913331 BOLT    |                         |
| 7    | 517748         | 24   | PLATE, bolt                                                  |                         |
| 8    | 513907         | 6    | BAT 4 910398 BOLT 4 910393 BOLT 4 910285 LOCKWASHER          |                         |
| 9    | 519980         | 12   | CLAMP, arm<br>1 910393 BOLT<br>1 910285 LOCKWASHER           |                         |
| 10   | 527478         | 1    | REINFORCEMENT, reel hub (Used on Serial No. 63101 & up)      |                         |