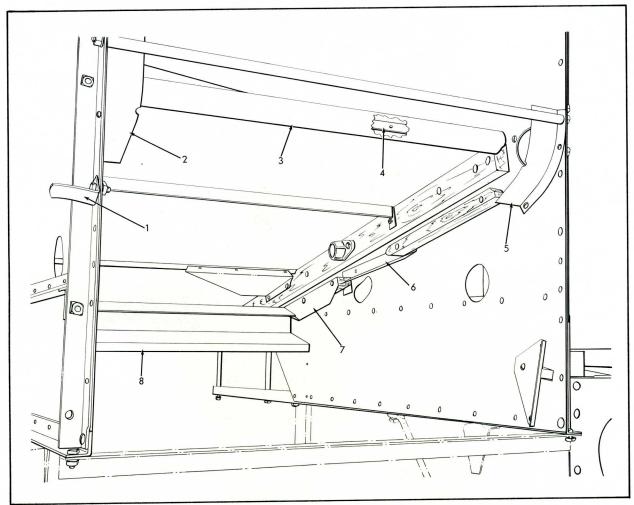

#### REEL SUPPORT POST

| ITEM | PART<br>NUMBER | QTY. | DESCRIPTION                                                                                              | ASSEMBLY OR PACKAGE NO. |
|------|----------------|------|----------------------------------------------------------------------------------------------------------|-------------------------|
| 1    | 507099         | 1    | PIVOT, reel adjusting arm                                                                                |                         |
| 2    | 503960         | 1    | SPRING                                                                                                   |                         |
| 3    | 516090         | 1    | COLLAR (7/8") (Incl. SETSCREW) 1 902872 SETSCREW                                                         |                         |
| 4    | 507197         | 1    | PIN, pivot  1 910295 NUT 1 904208 LOCKWASHER 1 900938 PIN, cotter                                        |                         |
| 5    | 507198         | 1    | BRACKET, pivot<br>2 910303 BOLT<br>2 910286 LOCKWASHER                                                   |                         |
| 6    | 520116         | 1    | ARM, reel adjusting 1 914682 BOLT 1 900811 PIN, cotter 1 912370 WASHER, plain                            |                         |
| 7    | 520119         | 1    | BRACE, adjusting arm 2 914682 BOLT 2 900817 WASHER, plain 2 910287 LOCKWASHER 1 910555 BOLT 1 910292 NUT |                         |
| 8    | 504172         | 1    | SPRING, latch                                                                                            |                         |
| 9    | 503786         | 1    | LATCH, reel 1 912621 BOLT 1 915015 NUT, wing                                                             |                         |
|      | 503952         | 1    | PULLEY ASSY., reel swivel (Incl. upper pulley BRACKET)                                                   |                         |
| 10   | 535582         | 2    | PULLEY 1 911084 RIVET                                                                                    |                         |
| 11   | 503953         | 2    | PIVOT, pulley & latch 1 900801 PIN, cotter                                                               |                         |
| 12   | 503962         | 1    | CORD, operating                                                                                          |                         |
| 13   | 503791         | 1    | HOUSING, pulley Continued                                                                                |                         |

#### REEL SUPPORT POST (Cont'd.)

| ITEM | PART<br>NUMBER | QTY. | DESCRIPTION                                                                                                                  | ASSEMBLY OR PACKAGE NO. |
|------|----------------|------|------------------------------------------------------------------------------------------------------------------------------|-------------------------|
| 14   | 513894         | 1    | BEARING ASSY., reel (Welded)                                                                                                 |                         |
| 15   | 519971         | 1    | POST ASSY., reel (Incl. upper PULLEY) 1 910158 BOLT 1 910287 LOCKWASHER                                                      |                         |
| 16   | 513903         | 1    | ROD, reel pivot 2 910295 NUT 2 904208 LOCKWASHER                                                                             |                         |
| 17   | 513879         | 1    | BRACKET ASSY., reel pivot  1 910309 BOLT, mach. 1 900817 WASHER, plain 1 910287 LOCKWASHER 1 910606 BOLT 1 904207 LOCKWASHER |                         |
| 18   | 513837         | 1    | BRACKET, adjusting, bellcrank 2 910441 BOLT 2 900817 WASHER, plain 2 910287 LOCKWASHER                                       |                         |
| 19   | 522332         | 1    | BRACE, pivot bracket (Supersedes 507262) 2 910309 BOLT 2 910287 LOCKWASHER                                                   |                         |
| 20   | 519973         | 1    | BRACE ASSY., reel post 1 914682 BOLT 1 900817 WASHER, plain 1 910287 LOCKWASHER                                              |                         |