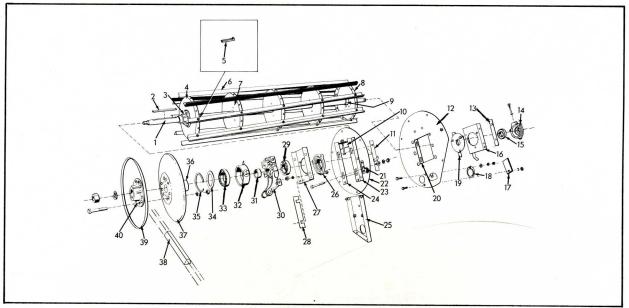

CYLINDER Used on Serial No. 69101 & up

| ITEM | PART<br>NUMBER | QTY. | DESCRIPTION                                                                 | ASSEMBLY OR PACKAGE NO. |
|------|----------------|------|-----------------------------------------------------------------------------|-------------------------|
| -    | 528804         | 1    | CYLINDER ASSY., complete (Incl. BARS, SHAFT, BEARINGS, END PLATES & SHEAVE) |                         |
| -    | 510303         | 1    | CYLINDER ASSY. (Incl. BARS, HEADS & SHAFT)                                  |                         |
| 1    | 528551         | 1    | SHAFT, cylinder                                                             |                         |
| 2    | 507272         | 1    | KEY, square                                                                 |                         |
| 3    | 532354         | 1    | HUB, R.H.<br>6 910523 RIVETS                                                |                         |
| 4    | 510305         | 1    | HEAD ASSY., outer, R.H.                                                     |                         |
|      | 505441         | 1    | BAR SET, cylinder (Incl. Eight 503328 BARS)                                 |                         |
|      | 503328         | 8    | BAR, standard                                                               |                         |
| _    | 505120         | 1    | BAR SET, cylinder (Incl. Eight 504721 BARS)                                 |                         |
| 5    | 504721         | 8    | BARS, cylinder, special heavy rubber                                        |                         |
|      |                |      | 5 916381 CAPSCREW<br>5 910287 LOCKWASHER<br>5 910123 NUT                    |                         |
| 6    | 510307         | 3    | HEAD, intermediate                                                          |                         |
| 7    | 510306         | 1    | HEAD ASSY., outer, L.H.                                                     |                         |

## CYLINDER (Cont'd.) Used on Serial No. 69101 & up

|      |                |      | Used on Serial No. 69101 & up                                                                               |                         |
|------|----------------|------|-------------------------------------------------------------------------------------------------------------|-------------------------|
| ITEM | PART<br>NUMBER | QTY. | DESCRIPTION                                                                                                 | ASSEMBLY OR PACKAGE NO. |
| 8    | 528805         | 1    | PLATE, cylinder cap, L.H.<br>5 910286 LOCKWASHER<br>5 910323 NUT                                            |                         |
| 9    | 528814         | 1    | WASHER, bearing retainer, L.H.                                                                              |                         |
| 10   | 528806         | 2    | CLIP, bearing slide<br>2 913325 BOLT<br>2 910286 LOCKWASHER                                                 |                         |
| 11   | 919260         | 2    | CAPSCREW, adjusting 1 918748 WASHER 1 917700 NUT                                                            |                         |
| 12   | 528817         | 2    | SUPPORT, cylinder position indicator                                                                        |                         |
| 13   | 524245         | 2    | SCALE, cylinder position indicator 2 916081 SCREW, machine 2 916955 WASHER 2 916964 LOCKWASHER 2 916622 NUT |                         |
| 14   | 528824         | 1    | INDICATOR, cylinder position, L.H. 2 906692 CAPSCREW 2 910285 LOCKWASHER                                    |                         |
| 15   | 528518         | 1    | BEARING, ball, L.H.                                                                                         |                         |
| 16   | 528811         | 1    | HOUSING, bearing, L.H. 3 903631 CAPSCREW 3 910287 LOCKWASHER 3 910324 NUT 1 914465 FITTING, lubrication     |                         |
| 17   | 528192         | 1    | CLIP, inspection hole cover 1 913312 BOLT 1 910285 LOCKWASHER                                               |                         |
| 18   | 517661         | 1    | COVER, inspection hole                                                                                      |                         |
| 19   | 528808         | 1    | PLATE ASSY., bearing slide, L.H.                                                                            |                         |
| 20   | 528815         | 2    | SUPPORT, side, L.H. 3 918201 BOLT 3 910286 LOCKWASHER                                                       |                         |
| 21   | 532343         | 1    | HUB, L.H.<br>6 910523 RIVET                                                                                 |                         |
| 22   | 501146         | 2    | KEY                                                                                                         |                         |
| 23   | 517948         | 1    | HUB ASSY., sheave, outer (Incl. SETSCREW) 1 902872 SETSCREW                                                 |                         |
| 24   | 524140         | 1    | SHEAVE ASSY., outer (Incl. HUB) 1 910916 LOCKWASHER 1 910174 NUT                                            |                         |
|      | 524142         | 1    | SHEAVE 6 913613 RIVET                                                                                       |                         |
| 25   | 508971         | 1    | BELT, cylinder drive                                                                                        |                         |
| 26   | 524141         | 1    | SHEAVE ASSY., inner (Incl. HUB) 3 904283 CAPSCREW 3 904208 LOCKWASHER 3 910325 NUT                          |                         |
|      | 524142         | 1    | SHEAVE 6 913613 RIVET                                                                                       |                         |
| 27   | 507116         | 1    | RING, snap                                                                                                  |                         |
| 28   | 510314         | 1    | SEAL, bearing                                                                                               |                         |
| 29   | 510313         | 1    | BEARING, ball                                                                                               |                         |
| 30   | 510239         | 1    | HOUSING, bearing 1 915273 FITTING, lubrication                                                              |                         |
| 31   | 528816         | 4    | SHIM, bearing slide plate Continued 20                                                                      |                         |
|      |                |      |                                                                                                             |                         |

#### CYLINDER (Cont'd.) Used on Serial No. 69101 & up

ASSEMBLY OR PACKAGE NO.

|      |                |      | Used on Serial No. 07101 & up                                                                  |
|------|----------------|------|------------------------------------------------------------------------------------------------|
| ITEM | PART<br>NUMBER | QTY. | DESCRIPTION                                                                                    |
| 32   | 528825         | 8    | RETAINER, bearing slide plate 2 910421 BOLT 2 910286 LOCKWASHER                                |
| 33   | 528807         | 2    | SPACER, bearing slide                                                                          |
| 34   | 528820         | 1    | SUPPORT, side, R.H. rear 3 918201 BOLT 3 910286 LOCKWASHER                                     |
| 35   | 528821         | 1    | SUPPORT, cylinder side R.H. front 3 918201 BOLT 3 910286 LOCKWASHER                            |
| 36   | 528823         | 1    | INDICATOR, cylinder position, R.H.<br>2 906692 CAPSCREW<br>2 910285 LOCKWASHER                 |
| 37   | 510236         | 1.   | CAP, bearing housing, R.H.                                                                     |
| 38   | 528818         | 1    | PLATE ASSY., cap, R.H.<br>6 910286 LOCKWASHER<br>6 910323 NUT                                  |
| 39   | 510317         | 1    | PLATE, cylinder side brace 2 912371 BOLT 2 914168 BOLT 2 910286 LOCKWASHER 2 910287 LOCKWASHER |
| 40   | 528812         | 1    | PLATE ASSY., bearing slide, R.H.                                                               |
| 41   | 528519         | 1    | BEARING, ball, R.H.                                                                            |
| 42   | 528822         | 1    | HOUSING, bearing, R.H. 3 913345 BOLT 3 910287 LOCKWASHER                                       |
| 43   | 510310         | 1    | COLLAR, outer, R.H.                                                                            |
| 44   | 510237         | 1    | HUB, inner<br>l 914465 FITTING, lubrication                                                    |