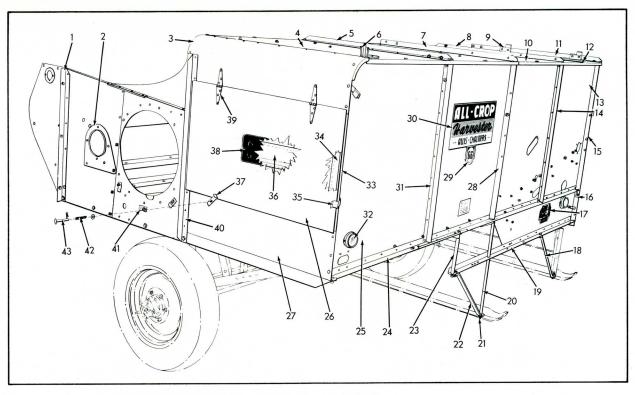

DIVIDERS

| ITEM | NUMBER | QTY. | DESCRIPTION                                                             |
|------|--------|------|-------------------------------------------------------------------------|
| 1.   | 507299 | 1    | REINFORCEMENT, divider base 1 900863 BOLT 1 910285 LOCKWASHER Continued |

#### DIVIDERS (Cont'd.)

| ITEM | PART<br>NUMBER | QTY. | DESCRIPTION                                                                                 | ASSEMBLY OR PACKAGE NO. |
|------|----------------|------|---------------------------------------------------------------------------------------------|-------------------------|
| 2 ,  | 507298         | 1    | BASE ASSY., divider, R.H.  1 900863 BOLT  4 904478 BOLT  2 910491 BOLT  7 910285 LOCKWASHER |                         |
| 3    | 504196         | 1    | BASE ASSY., divider, L.H.<br>2 910493 BOLT<br>1 910489 BOLT<br>3 910285 LOCKWASHER          |                         |
| 4    | 507098         | 1    | BRACE, header side, L.H.<br>1 910493 BOLT<br>1 910285 LOCKWASHER                            |                         |
| 5    | 513883         | 1    | SHIELD, extension, L.H. 2 904478 BOLT 2 910285 LOCKWASHER                                   |                         |
| 6    | 513886         | 1    | FILLER, divider, L.H.                                                                       |                         |
| 7    | 513881         | 1    | EXTENSION ASSY., L.H.  2 904478 BOLT 2 910491 BOLT 4 910285 LOCKWASHER 2 900816 WASHER      |                         |
| 8    | 502670         | 1    | DIVIDER, L.H. 5 900863 BOLT 2 904478 BOLT 1 900816 WASHER 7 910285 LOCKWASHER               |                         |
| 9    | 502669         | 1    | DIVIDER, R.H. 7 900863 BOLT 7 910285 LOCKWASHER                                             |                         |

|      |                |      | LOWER DRAPER SHIELD                               |                         |
|------|----------------|------|---------------------------------------------------|-------------------------|
| ITEM | PART<br>NUMBER | QTY. | DESCRIPTION                                       | ASSEMBLY OR PACKAGE NO. |
| 1    | 507431         | 1    | ANGLE, side, R.H. 6 910516 RIVET                  |                         |
| 2    | 507434         | 1    | SHIELD, R.H.<br>10 910525 RIVET<br>8 910282 RIVET |                         |
| 3    | 507435         | 1    | SHIELD, L.H.<br>10 910525 RIVET<br>8 910282 RIVET |                         |
| 4    | 507429         | 1    | SUPPORT ASSY. (Incl. Items 1 & 5)                 |                         |
| 5    | 507432         | 1    | ANGLE, side, L.H. 6 910516 RIVET                  |                         |
| 6    | 507436         | 4    | BRACKET, inner<br>2 910892 RIVET                  |                         |
|      |                |      |                                                   |                         |

#### LOWER DRAPER SHIELD (Cont'd.)

ASSEMBLY OR PACKAGE NO.

|      |                |      | DRAPERS                                                                                              |                         |
|------|----------------|------|------------------------------------------------------------------------------------------------------|-------------------------|
| ITEM | PART<br>NUMBER | QTY. | DESCRIPTION                                                                                          | ASSEMBLY OR PACKAGE NO. |
| 1    | 525868         | 1    | DRAPER ASSY., upper (Rubberized) (Heavy Slats)                                                       |                         |
|      | 525867         | 1    | DRAPER ASSY., lower (Rubberized) (Heavy Slats)                                                       |                         |
|      | 525872         | 8    | SLAT, lower draper $(3/8" \times 9/16" \times 59-9/16")$                                             |                         |
| 2    | 525873         | 4    | SLAT, upper draper (3/8" x 9/16" x 59-3/16")                                                         |                         |
| 2    |                |      | - 910837 TACK, D.P.<br>2 913106 RIVET (f/ 3/8" x 3/8" slat)<br>4 918811 RIVET (f/ 3/8" x 9/16" slat) |                         |
| 3    | 501526         | 4    | SLAT, connecting (3/8" x 59-1/4") 13 910539 SCREW 13 910533 LOCKWASHER 13 901408 NUT                 |                         |