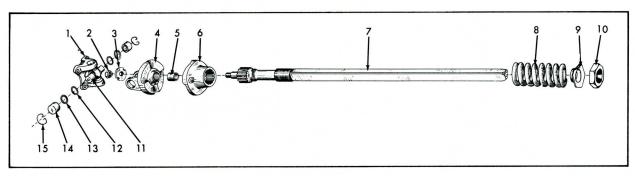

#### SICKLE DRIVE

| ITEM | PART<br>NUMBER           | QTY. | DESCRIPTION ASSEMBLY OR PACKAGE NO.                                                                                       |
|------|--------------------------|------|---------------------------------------------------------------------------------------------------------------------------|
|      | 535548                   | 1    | RING, snap (Used prior to Serial No. 33750)                                                                               |
| 1    | 524001                   | 1    | RING, snap (Used on Serial No. 33750 & up)                                                                                |
| 2    | 507079                   | 1    | CAP, housing                                                                                                              |
| 3    | 211227                   | 1    | BEARING, Pitman 1 910453 BOLT 1 906985 WASHER, plain 1 910287 LOCKWASHER                                                  |
| 4    | 524000                   | 1    | HOUSING, bearing, Pitman (Used on Serial No. 33750 & up) (On prior units also order Item 1) 1 914465 FITTING, lubrication |
| 5    | 506634                   | 2    | END, Pitman, upper 2 910177 BOLT 1 910576 BOLT 3 910287 LOCKWASHER 1 910306 NUT                                           |
| 6    | <pre>507077 507078</pre> | 1    | PITMAN ASSY., (Incl. Items 4, 5, 7 and SWIVEL 513516) PITMAN                                                              |
| 7    | 506633                   | 2    | END, Pitman, lower 2 910177 BOLT 3 910287 LOCKWASHER 1 910306 NUT 1 913438 BOLT                                           |
| 8    | 508951                   | 1    | HUB, crank (f/1" SHAFT) 1 910124 NUT 1 904209 LOCKWASHER 1 905123 KEY, woodruff                                           |
| 9    | 517684                   | 1    | SHEAVE (10-5/8" diam.) 6 910309 BOLT 6 910287 LOCKWASHER                                                                  |
| 10   | 506910                   | 1    | BELT, header drive                                                                                                        |