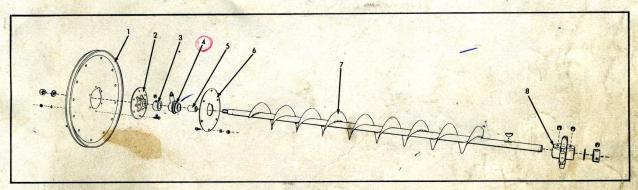

REEL

| ITEM | PART<br>NUMBER | QTY. | DESCRIPTION                                                   | ASSEMBLY OR PACKAGE NO. |
|------|----------------|------|---------------------------------------------------------------|-------------------------|
| 1    | 517961         | 1    | HUB, sheave w/setscrew 1 902872 SETSCREW 1 910545 KEY, hi-pro |                         |
| 2    | 502436         | 1    | BELT, reel drive  Continued                                   |                         |

#### REEL (Cont'd.)

|      |                |      | REEL (Cont a.)                                               |                         |
|------|----------------|------|--------------------------------------------------------------|-------------------------|
| ITEM | PART<br>NUMBER | QTY. | DESCRIPTION                                                  | ASSEMBLY OR PACKAGE NO. |
| 3    | 535503         | 1    | SHEAVE (11" Diam.) 6 900851 BOLT 6 910284 LOCKWASHER         |                         |
| 4    | 519966         | 1    | SHAFT ASSY. (Welded) 2 914873 WASHER                         |                         |
| 5    | 519981         | 12   | BRACE, arm 1 910495 BOLT 1 900816 WASHER 1 910285 LOCKWASHER |                         |
| 6    | 519979         | 12   | ARM, reel 2 910423 BOLT 2 910286 LOCKWASHER 1 913331 BOLT    |                         |
| 7    | 517748         | 24   | PLATE, bolt                                                  |                         |
| 8    | 513907         | 6    | BAT 4 910398 BOLT 4 910393 BOLT 4 910285 LOCKWASHER          |                         |
| 9    | 519980         | 12   | CLAMP, arm<br>1 910393 BOLT<br>1 910285 LOCKWASHER           |                         |
| 10   | 527478         | 1    | REINFORCEMENT, reel hub (Used on Serial No. 63101 & up)      |                         |