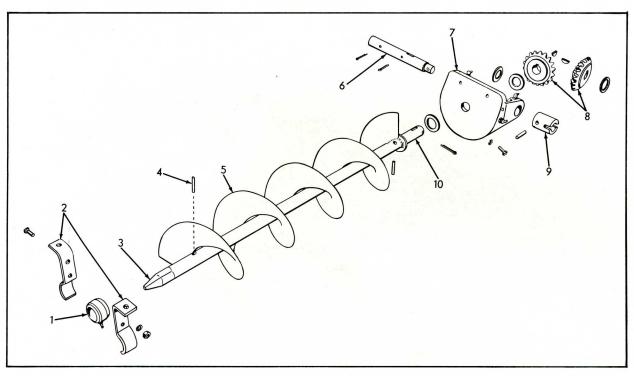

#### SICKLE DRIVE

| ITEM | PART<br>NUMBER           | QTY. | DESCRIPTION ASSEMBLY OR PACKAGE NO.                                                                                       |
|------|--------------------------|------|---------------------------------------------------------------------------------------------------------------------------|
|      | 535548                   | 1    | RING, snap (Used prior to Serial No. 33750)                                                                               |
| 1    | 524001                   | 1    | RING, snap (Used on Serial No. 33750 & up)                                                                                |
| 2    | 507079                   | 1    | CAP, housing                                                                                                              |
| 3    | 211227                   | 1    | BEARING, Pitman 1 910453 BOLT 1 906985 WASHER, plain 1 910287 LOCKWASHER                                                  |
| 4    | 524000                   | 1    | HOUSING, bearing, Pitman (Used on Serial No. 33750 & up) (On prior units also order Item 1) 1 914465 FITTING, lubrication |
| 5    | 506634                   | 2    | END, Pitman, upper 2 910177 BOLT 1 910576 BOLT 3 910287 LOCKWASHER 1 910306 NUT                                           |
| 6    | <pre>507077 507078</pre> | 1    | PITMAN ASSY., (Incl. Items 4, 5, 7 and SWIVEL 513516) PITMAN                                                              |
| 7    | 506633                   | 2    | END, Pitman, lower 2 910177 BOLT 3 910287 LOCKWASHER 1 910306 NUT 1 913438 BOLT                                           |
| 8    | 508951                   | 1    | HUB, crank (f/1" SHAFT) 1 910124 NUT 1 904209 LOCKWASHER 1 905123 KEY, woodruff                                           |
| 9    | 517684                   | 1    | SHEAVE (10-5/8" diam.) 6 910309 BOLT 6 910287 LOCKWASHER                                                                  |
| 10   | 506910                   | 1    | BELT, header drive                                                                                                        |

#### SICKLE & BELLCRANK

| ITEM | PART<br>NUMBER | QTY. | DESCRIPTION                                                                                      | ASSEMBLY OR PACKAGE NO. |
|------|----------------|------|--------------------------------------------------------------------------------------------------|-------------------------|
|      | 512141         | 1    | PIVOT ASSY., bellcrank (Incl. PIVOT & Item 2)                                                    |                         |
|      | 502337         | 1    | PIVOT, bellcrank                                                                                 |                         |
| 1    |                |      | 2 910443 BOLT<br>2 910309 BOLT<br>4 910287 LOCKWASHER                                            |                         |
| 2    | 512142         | 1    | PIN, pivot (3/4" x 7-3/4")  1 904208 LOCKWASHER  1 904209 LOCKWASHER  1 910308 NUT  1 910325 NUT |                         |
| 3    | 522984         | 1    | BELLCRANK<br>1 915273 FITTING, lubrication                                                       |                         |
| 4    | 513516         | 1    | SWIVEL                                                                                           |                         |
| 5    | 501258         | 1    | CAP, dust                                                                                        |                         |
| 6    | 911187         | 2    | WASHER, bellcrank pin lock                                                                       |                         |
| 7    | 513485         | 2    | PIN, bellcrank<br>1 914465 FITTING, lubrication                                                  |                         |
|      | 513838         | 1    | LINK, sickle pitman, rear (Used prior to Serial No. B-18189)                                     |                         |
| 8    | 513840         | 1    | LINK, sickle pitman (1 used prior to Serial No. B-18189;<br>2 used on Serial No. B-18189 & up)   |                         |
|      |                |      | 2 912201 NUT<br>2 904207 LOCKWASHER                                                              |                         |
| 9    | 512282         | 1    | LINK, connecting, sickle end 1 900810 PIN, cotter 1 910819 WASHER                                | ,                       |
| 10   | 535496         | 1    | HEAD, sickle 6 910931 RIVET 4 915701 RIVET Continued                                             |                         |

#### SICKLE & BELLCRANK (Cont'd.)

ASSEMBLY OR PACKAGE NO.

|      |                |      | BIORDE & BEEEGMANN (Com al)                                                                             |
|------|----------------|------|---------------------------------------------------------------------------------------------------------|
| ITEM | PART<br>NUMBER | QTY. | DESCRIPTION                                                                                             |
| 11   | 513836         | 1    | SICKLE ASSY. (Incl. Items 10, 13, 14 & 18)                                                              |
| 12   | 535564         | 4    | CLIP, sickle 1 910446 BOLT 1 910447 BOLT 2 910287 LOCKWASHER                                            |
| 13   | 535537         | 3    | REINFORCEMENT, sickle 4 910931 RIVET                                                                    |
| 14   | 500760         | 24   | SECTION, sickle - 910930 RIVET - 910931 RIVET - 915701 RIVET - 915702 RIVET                             |
| 15   | 515217         | 7    | GUARD, sickle, three prong 2 910442 BOLT 2 910287 LOCKWASHER - 910446 BOLT f/clip - 910447 BOLT f/cover |
| 16   | 515458         | 1    | GUARD, sickle, two prong 1 910442 BOLT 1 910446 BOLT 2 910287 LOCKWASHER                                |
| 17   | 502390         | 1    | GUIDE, sickle 2 903629 CAPSCREW 2 910287 LOCKWASHER                                                     |
| 18   | 503354         | 1    | FILLER, sickle head                                                                                     |
| 19   | 511238         | 2    | BUSHING, connecting link (Rubber)                                                                       |
| 20   | 522985         | 1    | END, connecting, bellcrank                                                                              |
| 21   | 522986         | 2    | PIN, sickle pitman link (Used on Serial No. B-18189 & up) 2 912201 NUT 2 904207 LOCKWASHER              |
| 22   | 512140         | 1    | WASHER, bellcrank, lower                                                                                |