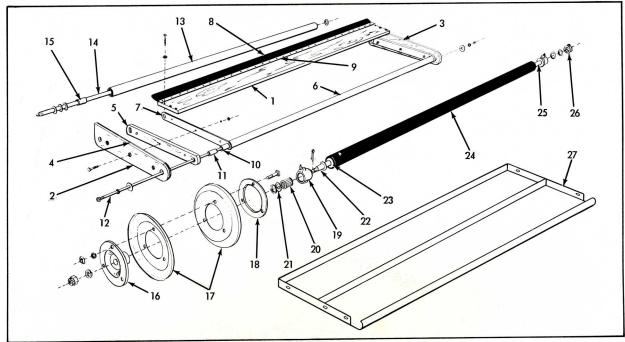

HEADER
R H Front View & L.H. Rear View

|      |                |      | R.H. Front View & L.H. Rear View                                                                                                                       |                         |
|------|----------------|------|--------------------------------------------------------------------------------------------------------------------------------------------------------|-------------------------|
| ITEM | PART<br>NUMBER | OTY. | DESCRIPTION                                                                                                                                            | ASSEMBLY OR PACKAGE NO. |
| -    | 520264         | 1    | HEADER ASSY., (Incl. "X" FRAME, BOTTOM, SIDES, GUARDS, IDLER ROLLER, SICKLE & BELLCRANK)                                                               |                         |
| 1    | 507047         | 1    | BRACKET, pivot, R.H. 2 910288 RIVET 2 910298 RIVET 2 914802 SCREW, machine 2 910515 NUT 2 900816 WASHER 2 910285 LOCKWASHER 2 910924 RIVET Continued 4 |                         |

#### HEADER (Cont'd.) R.H. Front View & L.H. Rear View

|      |                |      | R.H. Front View & L.H. Rear View                                                                                                         |                         |
|------|----------------|------|------------------------------------------------------------------------------------------------------------------------------------------|-------------------------|
| ITEM | PART<br>NUMBER | QTY. | DESCRIPTION                                                                                                                              | ASSEMBLY OR PACKAGE NO. |
| 2    | 507045         | 1    | SHEET, bottom, R.H. 6 910282 RIVET 8 913612 RIVET 6 910516 RIVET                                                                         |                         |
| 3    | 535559         | 2    | SPACER, pivot  1 910420 BOLT  1 910888 WASHER  1 901165 WASHER  1 910286 LOCKWASHER                                                      |                         |
| 4    | 507046         | 1    | SHEET, bottom, L.H. 6 910282 RIVET 8 913612 RIVET 6 910516 RIVET                                                                         |                         |
| 5    | 520058         | 2    | BLOCK, draper guide<br>2 914802 SCREW                                                                                                    |                         |
| 6    | 507048         | 1    | BRACKET, pivot, L.H.  2 910288 RIVET  2 910298 RIVET  2 914802 SCREW  2 910515 NUT  2 900816 WASHER  2 910285 LOCKWASHER  2 910924 RIVET |                         |
|      | 519321         | 1    | GUIDE, draper, R.H.                                                                                                                      |                         |
| 7    | 519322         | 1    | GUIDE, draper, L.H.                                                                                                                      |                         |
|      |                |      | 5 913312 BOLT<br>3 913313 BOLT<br>8 910285 LOCKWASHER                                                                                    |                         |
| 8    | 535494         | 2    | REINFORCEMENT, slot 4 900793 RIVET                                                                                                       |                         |
| 9    | 520091         | 1    | SIDE ASSY., L.H. (Riveted)                                                                                                               |                         |
|      | 513852         | 1    | SUPPORT, side draper shield, L.H.                                                                                                        |                         |
| 10   | 513851         | 1    | SUPPORT, side draper shield, R.H.                                                                                                        |                         |
|      | L              |      | 7 913612 RIVET                                                                                                                           |                         |
|      | 513850         | 1    | SHIELD, draper, L.H.                                                                                                                     |                         |
| 11   | 513849         | 1    | SHIELD, draper, R.H.                                                                                                                     |                         |
|      |                |      | 8 913612 RIVET<br>2 910516 RIVET                                                                                                         |                         |
| 12   | 520057         | 1    | SUPPORT, cross member cover<br>8 910489 BOLT<br>8 910285 LOCKWASHER                                                                      |                         |
| 13   | 513831         | 1    | MEMBER, cross, lower<br>18 910282 RIVET<br>2 910297 RIVET<br>2 910303 RIVET                                                              |                         |
| 14   | 513834         | 1    | GUARD, grain, sickle bar                                                                                                                 |                         |
| 15   | 520054         | 1    | COVER ASSY., cross member (Welded) 4 910447 BOLT                                                                                         |                         |
|      |                |      | 4 910447 BOLT<br>4 900817 WASHER<br>4 910287 LOCKWASHER                                                                                  |                         |
| 16   | 513884         | 1    | CLIP, sickle bar connecting, R.H. 3 910989 RIVET 1 910309 BOLT 1 910287 LOCKWASHER                                                       |                         |
| 17   | 513832         | 1    | ANGLE, sickle bar                                                                                                                        |                         |
| -,   | 7 N            |      | 12 910282 RIVET 1 910289 BOLT 1 910309 BOLT 2 910287 LOCKWASHER                                                                          |                         |
|      |                |      |                                                                                                                                          |                         |

#### HEADER (Cont'd.) R.H. Front View & L.H. Rear View

|      |                |      | Kill. I folk flew & Zill. Roaf flew                                                                                                      |                         |
|------|----------------|------|------------------------------------------------------------------------------------------------------------------------------------------|-------------------------|
| ITEM | PART<br>NUMBER | QTY. | DESCRIPTION                                                                                                                              | ASSEMBLY OR PACKAGE NO. |
| 18   | 513833         | 1    | PIN, header lift 2 910443 BOLT 1 910158 BOLT 3 910287 LOCKWASHER 1 900819 WASHER 1 900810 PIN, cotter                                    |                         |
| 19   | 513846         | 1    | BRACKET, side, R.H.<br>4 910516 RIVET                                                                                                    |                         |
| 20   | 520090         | 1    | SIDE ASSY., R.H. (Riveted)                                                                                                               |                         |
| 21   | 505178         | 1    | ANGLE, cross, top 5 910516 RIVET 4 910298 RIVET                                                                                          |                         |
| 22   | 507033         | 1    | "X" FRAME 2 914805 BOLT 2 910493 BOLT 2 906564 BOLT 4 910285 LOCKWASHER 2 900816 WASHER 2 910286 LOCKWASHER 12 910516 RIVET 2 910323 NUT |                         |
| 23   | 513827         | 1    | PIVOT, header lift                                                                                                                       |                         |
| 24   | 513835         | 1    | ANGLE, cross, lower<br>4 910298 RIVET<br>8 910282 RIVET<br>2 910297 RIVET                                                                |                         |
|      | 522315         | 2    | PLATE, header side (Used prior to Serial No. 1332)                                                                                       |                         |
| 25   | 522638         | 2    | PLATE, header side (Used on Serial No. 1332 & up) 3 913313 BOLT                                                                          |                         |
|      |                |      | 3 910285 LOCKWASHER                                                                                                                      |                         |
| 26   | 520123         | 1    | EXTENSION ASSY., sickle bar angle (Welded) 1 910493 BOLT 1 910285 LOCKWASHER                                                             |                         |
| 27   | 513885         | 1    | CLIP, sickle bar connecting, L.H. 3 910989 RIVET 1 910289 BOLT 1 910287 LOCKWASHER                                                       |                         |
| 28   | 513847         | 1    | BRACKET, side, L.H. 4 910516 RIVET                                                                                                       |                         |