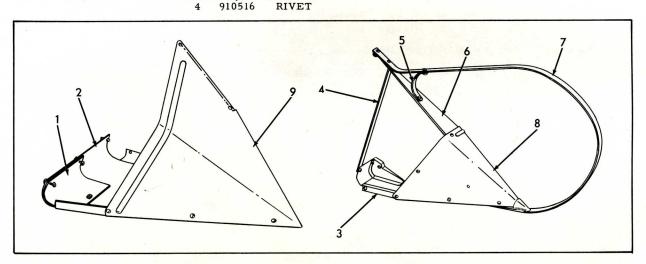

DIVIDERS

| ITEM | NUMBER | QTY. | DESCRIPTION                                                             |
|------|--------|------|-------------------------------------------------------------------------|
| 1.   | 507299 | 1    | REINFORCEMENT, divider base 1 900863 BOLT 1 910285 LOCKWASHER Continued |

#### DIVIDERS (Cont'd.)

| ITEM | PART<br>NUMBER | QTY. | DESCRIPTION                                                                                 | ASSEMBLY OR PACKAGE NO. |
|------|----------------|------|---------------------------------------------------------------------------------------------|-------------------------|
| 2 ,  | 507298         | 1    | BASE ASSY., divider, R.H.  1 900863 BOLT  4 904478 BOLT  2 910491 BOLT  7 910285 LOCKWASHER |                         |
| 3    | 504196         | 1    | BASE ASSY., divider, L.H.<br>2 910493 BOLT<br>1 910489 BOLT<br>3 910285 LOCKWASHER          |                         |
| 4    | 507098         | 1    | BRACE, header side, L.H.<br>1 910493 BOLT<br>1 910285 LOCKWASHER                            |                         |
| 5    | 513883         | 1    | SHIELD, extension, L.H. 2 904478 BOLT 2 910285 LOCKWASHER                                   |                         |
| 6    | 513886         | 1    | FILLER, divider, L.H.                                                                       |                         |
| 7    | 513881         | 1    | EXTENSION ASSY., L.H.  2 904478 BOLT 2 910491 BOLT 4 910285 LOCKWASHER 2 900816 WASHER      |                         |
| 8    | 502670         | 1    | DIVIDER, L.H. 5 900863 BOLT 2 904478 BOLT 1 900816 WASHER 7 910285 LOCKWASHER               |                         |
| 9    | 502669         | 1    | DIVIDER, R.H. 7 900863 BOLT 7 910285 LOCKWASHER                                             |                         |