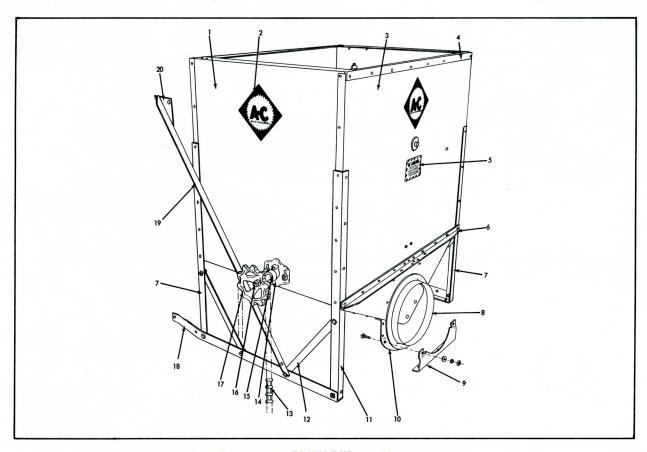

(Incl. SETSCREW) 2 902872 SETSCREW 1 905126 KEY, woodruff                                |
| 35   | 517966                                         | 1    | SPROCKET, drive (8T 7/8" bore) (Incl. SETSCREW) 1 902872 SETSCREW 1 905126 KEY, woodruff 1 900810 PIN, cotter |
| 36   | 526374                                         | 1    | SHAFT, lower (7/8" x 7-27/32") (Supersedes 501833)                                                            |
| 37   | 535588                                         | 25   | LINK, chain                                                                                                   |
| 38   | 517967                                         | 1    | SPROCKET (9T 7/8" bore) 1 902872 SETSCREW 1 905126 KEY, woodruff                                              |



GRAIN BIN
L.H. Front View
Used prior to Serial No. B-30601

|        |                                         |             | Used pi          | flor to Serial No. D-30001                   |              |
|--------|-----------------------------------------|-------------|------------------|----------------------------------------------|--------------|
|        | PART                                    |             |                  |                                              | ASSEMBLY OR  |
| ITEM   | NUMBER                                  | QTY.        | DESCRIPTION      |                                              | PACKAGE NO.  |
| 111111 | HOMBER                                  | 211.        | DESCRIPTION      |                                              | i nomice no.