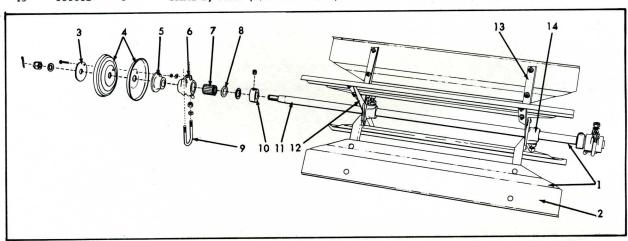

#### REEL SUPPORT POST

| ITEM | PART<br>NUMBER | QTY. | DESCRIPTION                                                                                              | ASSEMBLY OR PACKAGE NO. |
|------|----------------|------|----------------------------------------------------------------------------------------------------------|-------------------------|
| 1    | 507099         | 1    | PIVOT, reel adjusting arm                                                                                |                         |
| 2    | 503960         | 1    | SPRING                                                                                                   |                         |
| 3    | 516090         | 1    | COLLAR (7/8") (Incl. SETSCREW) 1 902872 SETSCREW                                                         |                         |
| 4    | 507197         | 1    | PIN, pivot  1 910295 NUT 1 904208 LOCKWASHER 1 900938 PIN, cotter                                        |                         |
| 5    | 507198         | 1    | BRACKET, pivot<br>2 910303 BOLT<br>2 910286 LOCKWASHER                                                   |                         |
| 6    | 520116         | 1    | ARM, reel adjusting 1 914682 BOLT 1 900811 PIN, cotter 1 912370 WASHER, plain                            |                         |
| 7    | 520119         | 1    | BRACE, adjusting arm 2 914682 BOLT 2 900817 WASHER, plain 2 910287 LOCKWASHER 1 910555 BOLT 1 910292 NUT |                         |
| 8    | 504172         | 1    | SPRING, latch                                                                                            |                         |
| 9    | 503786         | 1    | LATCH, reel 1 912621 BOLT 1 915015 NUT, wing                                                             |                         |
|      | 503952         | 1    | PULLEY ASSY., reel swivel (Incl. upper pulley BRACKET)                                                   |                         |
| 10   | 535582         | 2    | PULLEY 1 911084 RIVET                                                                                    |                         |
| 11   | 503953         | 2    | PIVOT, pulley & latch 1 900801 PIN, cotter                                                               |                         |
| 12   | 503962         | 1    | CORD, operating                                                                                          |                         |
| 13   | 503791         | 1    | HOUSING, pulley Continued                                                                                |                         |

#### REEL SUPPORT POST (Cont'd.)

| ITEM | PART<br>NUMBER | QTY. | DESCRIPTION                                                                                                                  | ASSEMBLY OR PACKAGE NO. |
|------|----------------|------|------------------------------------------------------------------------------------------------------------------------------|-------------------------|
| 14   | 513894         | 1    | BEARING ASSY., reel (Welded)                                                                                                 |                         |
| 15   | 519971         | 1    | POST ASSY., reel (Incl. upper PULLEY) 1 910158 BOLT 1 910287 LOCKWASHER                                                      |                         |
| 16   | 513903         | 1    | ROD, reel pivot 2 910295 NUT 2 904208 LOCKWASHER                                                                             |                         |
| 17   | 513879         | 1    | BRACKET ASSY., reel pivot  1 910309 BOLT, mach. 1 900817 WASHER, plain 1 910287 LOCKWASHER 1 910606 BOLT 1 904207 LOCKWASHER |                         |
| 18   | 513837         | 1    | BRACKET, adjusting, bellcrank 2 910441 BOLT 2 900817 WASHER, plain 2 910287 LOCKWASHER                                       |                         |
| 19   | 522332         | 1    | BRACE, pivot bracket (Supersedes 507262) 2 910309 BOLT 2 910287 LOCKWASHER                                                   |                         |
| 20   | 519973         | 1    | BRACE ASSY., reel post 1 914682 BOLT 1 900817 WASHER, plain 1 910287 LOCKWASHER                                              |                         |