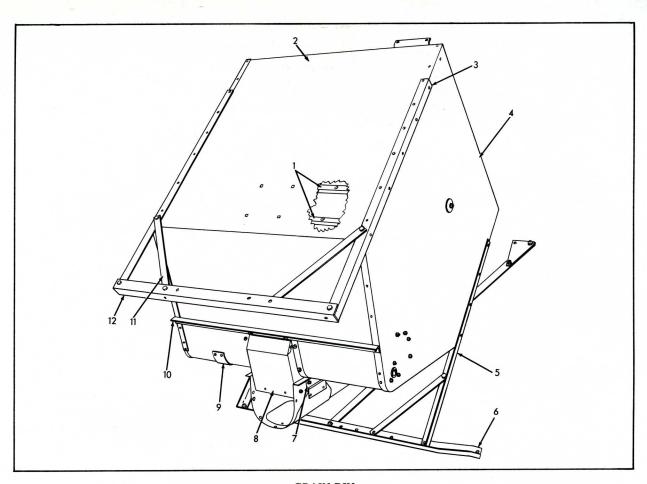

### FLOATING FRAME & DRIVE ROLLER

|      |                |      | I Bolling Training                                                                                     |                          |
|------|----------------|------|--------------------------------------------------------------------------------------------------------|--------------------------|
| ITEM | PART<br>NUMBER | QTY. |                                                                                                        | SSEMBLY OR<br>ACKAGE NO. |
| -    | 529226         | 1    | FRAME ASSY., draper (Incl. Items 1 thru 9, 13 & 14 and Draper Shield)                                  |                          |
| 1    | 516556         | 1    | BOARD ASSY. (Incl. Items 8 & 9) 6 910509 SCREW 6 910531 WASHER, riveting                               |                          |
|      | 535510         | 1    | BOARD, cross 6 910509 SCREW                                                                            |                          |
| 2    | 501186         | 1    | FRAME ASSY., R.H. (Incl. Items 4 & 5) 3 910393 BOLT 3 910285 LOCKWASHER                                |                          |
|      |                |      | 3 910509 SCREW<br>3 910531 WASHER                                                                      |                          |
| 3    | 501187         | 1    | FRAME ASSY., L.H. (Incl. Items 4 & 5) 3 910303 BOLT 3 910285 LOCKWASHER 3 910509 SCREW 3 910531 WASHER |                          |
| 4    | 501188         | 2    | PLATE, rub                                                                                             |                          |
| 5    |                | 2    | RUNNER (Order Item 2 or 3)<br>2 910832 NAIL                                                            |                          |
| 6    | 535505         | 1    | STIFFENER ASSY. (Incl. Item 7) 6 910393 BOLT 6 910285 LOCKWASHER Continued                             |                          |

#### FLOATING FRAME & DRIVE ROLLER (Cont'd.)

ASSEMBLY OR PACKAGE NO.

|      | 2422           |      | FLOATING FRAME & DRIVE ROLLER (Cont'd.)                                                        |
|------|----------------|------|------------------------------------------------------------------------------------------------|
| ITEM | PART<br>NUMBER | QTY. | DESCRIPTION                                                                                    |
| 7    | 535506         | 2    | PLATE, stiffener                                                                               |
| 8    | 510546         | 1    | STRIP, closure<br>27 910833 NAIL                                                               |
| 9    | 500090         | 1    | RETAINER, closure strip<br>27 910833 NAIL                                                      |
| 10   | 507336         | 1    | SPACER ASSY., cylinder side (Incl. Item 11)                                                    |
|      | 523107         | 1    | SPACER, spreader rod (7/8" x 61-1/8")                                                          |
| 11   |                | 2    | BUSHING, spacer, cylinder side (Order Item 10)                                                 |
| 12   | 535538         | 1    | ROD, spreader (3/8" x 62-1/2") 2 910513 NUT 2 910818 WASHER 2 910287 LOCKWASHER                |
| 13   | 518578         | 1    | ROLLER ASSY., draper idler (Incl. Item 15)<br>2 910999 WASHER, plain                           |
| 14   | 517695         | 1    | SHAFT, idler roller (3/4" x 59-1/8")<br>2 914465 FITTING, lubrication                          |
| 15   | 517589         | 2    | BUSHING                                                                                        |
| 16   | 517076         | 1    | HUB, sheave 1 910124 NUT 1 904209 LOCKWASHER                                                   |
| 17   | 517691         | 2    | SHEAVE (8" diam.) 3 910289 BOLT 3 910287 LOCKWASHER                                            |
| 18   | 514634         | 1    | REINFORCEMENT, sheave                                                                          |
| 19   | 535484         | 2    | BEARING ASSY. (Incl. HOUSING & Items 20 & 21) 2 910817 WASHER 1 914465 FITTING, lubrication or |
|      |                |      | 1 915275 FITTING, lubrication                                                                  |
| 20   | 507226         | 2    | BEARING, roller                                                                                |
| 21   | 535475         | 2    | CAP, bearing                                                                                   |
| 22   | 517689         | 1    | SHAFT, stub, R.H. (7/8" x 6-15/16")<br>1 912362 RIVET                                          |
| 23   | 503155         | 2    | BUSHING (Wood) (7/8" I.D. x 1-41/64" x 3")<br>1 912370 WASHER                                  |
| 24   | 517688         | 1    | ROLLER ASSY. (Incl. Items 22, 23 & 25)<br>2 910817 WASHER, plain                               |
| 25   | 507318         | 1    | SHAFT, stub, L.H. (7/8" x 7-1/8")<br>1 912362 RIVET<br>2 910817 WASHER                         |
| 26   | 516090         | 1    | COLLAR (7/8") (Incl. SETSCREW)<br>1 902872 SETSCREW                                            |
| 27   | 503899         | 1    | SHIELD, draper 2 910397 BOLT 2 910285 LOCKWASHER 2 910880 NUT                                  |