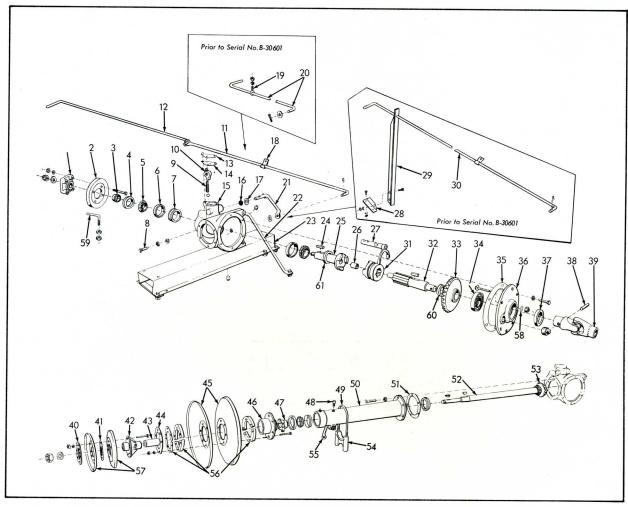

#### SICKLE DRIVE

| ITEM | PART<br>NUMBER           | QTY. | DESCRIPTION ASSEMBLY OR PACKAGE NO.                                                                                       |
|------|--------------------------|------|---------------------------------------------------------------------------------------------------------------------------|
|      | 535548                   | 1    | RING, snap (Used prior to Serial No. 33750)                                                                               |
| 1    | 524001                   | 1    | RING, snap (Used on Serial No. 33750 & up)                                                                                |
| 2    | 507079                   | 1    | CAP, housing                                                                                                              |
| 3    | 211227                   | 1    | BEARING, Pitman 1 910453 BOLT 1 906985 WASHER, plain 1 910287 LOCKWASHER                                                  |
| 4    | 524000                   | 1    | HOUSING, bearing, Pitman (Used on Serial No. 33750 & up) (On prior units also order Item 1) 1 914465 FITTING, lubrication |
| 5    | 506634                   | 2    | END, Pitman, upper 2 910177 BOLT 1 910576 BOLT 3 910287 LOCKWASHER 1 910306 NUT                                           |
| 6    | <pre>507077 507078</pre> | 1    | PITMAN ASSY., (Incl. Items 4, 5, 7 and SWIVEL 513516) PITMAN                                                              |
| 7    | 506633                   | 2    | END, Pitman, lower 2 910177 BOLT 3 910287 LOCKWASHER 1 910306 NUT 1 913438 BOLT                                           |
| 8    | 508951                   | 1    | HUB, crank (f/1" SHAFT) 1 910124 NUT 1 904209 LOCKWASHER 1 905123 KEY, woodruff                                           |
| 9    | 517684                   | 1    | SHEAVE (10-5/8" diam.) 6 910309 BOLT 6 910287 LOCKWASHER                                                                  |
| 10   | 506910                   | 1    | BELT, header drive                                                                                                        |

#### SICKLE & BELLCRANK

| ITEM | PART<br>NUMBER | QTY. | DESCRIPTION                                                                                      | ASSEMBLY OR PACKAGE NO. |
|------|----------------|------|--------------------------------------------------------------------------------------------------|-------------------------|
|      | 512141         | 1    | PIVOT ASSY., bellcrank (Incl. PIVOT & Item 2)                                                    |                         |
|      | 502337         | 1    | PIVOT, bellcrank                                                                                 |                         |
| 1    |                |      | 2 910443 BOLT<br>2 910309 BOLT<br>4 910287 LOCKWASHER                                            |                         |
| 2    | 512142         | 1    | PIN, pivot (3/4" x 7-3/4")  1 904208 LOCKWASHER  1 904209 LOCKWASHER  1 910308 NUT  1 910325 NUT |                         |
| 3    | 522984         | 1    | BELLCRANK<br>1 915273 FITTING, lubrication                                                       |                         |
| 4    | 513516         | 1    | SWIVEL                                                                                           |                         |
| 5    | 501258         | 1    | CAP, dust                                                                                        |                         |
| 6    | 911187         | 2    | WASHER, bellcrank pin lock                                                                       |                         |
| 7    | 513485         | 2    | PIN, bellcrank<br>1 914465 FITTING, lubrication                                                  |                         |
|      | 513838         | 1    | LINK, sickle pitman, rear (Used prior to Serial No. B-18189)                                     |                         |
| 8    | 513840         | 1    | LINK, sickle pitman (1 used prior to Serial No. B-18189;<br>2 used on Serial No. B-18189 & up)   |                         |
|      |                |      | 2 912201 NUT<br>2 904207 LOCKWASHER                                                              |                         |
| 9    | 512282         | 1    | LINK, connecting, sickle end 1 900810 PIN, cotter 1 910819 WASHER                                | ,                       |
| 10   | 535496         | 1    | HEAD, sickle 6 910931 RIVET 4 915701 RIVET Continued                                             |                         |

#### SICKLE & BELLCRANK (Cont'd.)

ASSEMBLY OR PACKAGE NO.

|      |                |      | BIORDE & BEEEGMANN (Com al)                                                                             |
|------|----------------|------|---------------------------------------------------------------------------------------------------------|
| ITEM | PART<br>NUMBER | QTY. | DESCRIPTION                                                                                             |
| 11   | 513836         | 1    | SICKLE ASSY. (Incl. Items 10, 13, 14 & 18)                                                              |
| 12   | 535564         | 4    | CLIP, sickle 1 910446 BOLT 1 910447 BOLT 2 910287 LOCKWASHER                                            |
| 13   | 535537         | 3    | REINFORCEMENT, sickle 4 910931 RIVET                                                                    |
| 14   | 500760         | 24   | SECTION, sickle - 910930 RIVET - 910931 RIVET - 915701 RIVET - 915702 RIVET                             |
| 15   | 515217         | 7    | GUARD, sickle, three prong 2 910442 BOLT 2 910287 LOCKWASHER - 910446 BOLT f/clip - 910447 BOLT f/cover |
| 16   | 515458         | 1    | GUARD, sickle, two prong 1 910442 BOLT 1 910446 BOLT 2 910287 LOCKWASHER                                |
| 17   | 502390         | 1    | GUIDE, sickle 2 903629 CAPSCREW 2 910287 LOCKWASHER                                                     |
| 18   | 503354         | 1    | FILLER, sickle head                                                                                     |
| 19   | 511238         | 2    | BUSHING, connecting link (Rubber)                                                                       |
| 20   | 522985         | 1    | END, connecting, bellcrank                                                                              |
| 21   | 522986         | 2    | PIN, sickle pitman link (Used on Serial No. B-18189 & up) 2 912201 NUT 2 904207 LOCKWASHER              |
| 22   | 512140         | 1    | WASHER, bellcrank, lower                                                                                |

| LOWER DRAPER II | LER ROLLER |
|-----------------|------------|
|-----------------|------------|

|      |                |      | LOWER DRAPER IDLER ROLLER                                                              |                         |
|------|----------------|------|----------------------------------------------------------------------------------------|-------------------------|
| ITEM | PART<br>NUMBER | QTY. | DESCRIPTION                                                                            | ASSEMBLY OR PACKAGE NO. |
| 1    | 503938         | 2    | PAWL, spring lever                                                                     |                         |
| 2    | 503937         | 2    | BUSHING, lever $(1/4" \times 1-3/16")$                                                 |                         |
| 3    | 503935         | 2    | BRACKET, lever  1 910423 BOLT 1 910426 BOLT 2 910286 LOCKWASHER 2 901165 WASHER, plain |                         |
| 4    | 512239         | 2    | LEVER, idler spring                                                                    |                         |
| 5    | 503939         | 2    | PIVOT, lever pawl                                                                      |                         |
| 6    | 513858         | 2    | SHIELD (Wood)                                                                          |                         |
|      | 513853         | 1    | FILLER ASSY., R.H. (Welded)                                                            |                         |
|      | 513854         | 1    | FILLER ASSY., L.H. (Welded)                                                            |                         |
| 7    |                |      | 1 900865 BOLT<br>1 910285 LOCKWASHER<br>1 900816 WASHER                                |                         |
| 8    | 535518         | 2    | SHAFT, stub (7/8" x 7-3/8")<br>1 910527 RIVET                                          |                         |
| 9    | 535519         | 2    | BUSHING, roller (Wood) (1-1/2" x 3-7/8")                                               |                         |
| 10   | 513877         | 1    | ROLLER ASSY., (Incl. Items 8 & 9)                                                      |                         |
| 11   | 513848         | 2    | SLIDE, bearing, upper 2 913809 BOLT 2 910286 LOCKWASHER                                |                         |
| 12   | 507060         | 2    | BEARING ASSY., (Incl. Item 13) 1 915276 FITTING, lubrication 1 910817 WASHER           |                         |
| 13   | 506968         | 2    | BUSHING                                                                                |                         |

#### LOWER DRAPER IDLER ROLLER (Cont'd.)

| ITEM | PART<br>NUMBER                                 | QTY. | DESCRIPTION                                                                                          | ASSEMBLY OR PACKAGE NO. |
|------|------------------------------------------------|------|------------------------------------------------------------------------------------------------------|-------------------------|
| 14   | 511870                                         | 2    | SLIDE, bearing, lower<br>2 913809 BOLT<br>2 910286 LOCKWASHER                                        |                         |
| 15   | 516090                                         | 2    | COLLAR, 7/8" (Incl. SETSCREW)<br>1 902872 SETSCREW                                                   |                         |
| .,   | 507273                                         | 2    | SPRING, standard                                                                                     |                         |
| 16   | $ \begin{cases} 507273 \\ 513713 \end{cases} $ | 2    | SPRING, special (Short)                                                                              |                         |
|      | 503167                                         | 2    | SHAFT, spring, standard<br>2 900938 PIN, cotter<br>1 900817 WASHER, plain                            |                         |
| 17   | 524038                                         | 2    | SHAFT, spring, special (f/513713 Spring) 3 900817 WASHER, plain 2 910324 NUT 2 900810 PIN, cotter    |                         |
|      | 524037                                         | 1    | PACKAGE, lower draper adjustable tension rods (Incl. two 513713 SPRING, two 524038 SHAFT & HARDWARE) |                         |

|      |                |      | LOWER DRAPER DRIVE ROLLER                                                                                                                                          |                        |
|------|----------------|------|--------------------------------------------------------------------------------------------------------------------------------------------------------------------|------------------------|
| ITEM | PART<br>NUMBER | QTY. |                                                                                                                                                                    | SEMBLY OR<br>CKAGE NO. |
| 1    | 512150         | 1    | RING, bearing clamp, R.H. 4 911698 BOLT 4 910286 LOCKWASHER                                                                                                        |                        |
| 2.   | 512149         | 1    | CAP, bearing                                                                                                                                                       |                        |
| 3    | 512164         | 1    | BEARING, roller                                                                                                                                                    |                        |
| 4    | 042829         | 1    | RACE, bearing, outer                                                                                                                                               |                        |
| 5    | 512148         | 1    | BEARING ASSY., R.H. (Incl. HOUSING & Items 2, 3 & 4) 4 911698 BOLT 4 910286 LOCKWASHER 1 914465 FITTING, lubrication 1 901473 NIPPLE, pipe 1 901763 COUPLING, pipe |                        |
| 6    | 512151         | 2    | PLATE, clamp                                                                                                                                                       |                        |
| 7    | 507088         | 2    | SPACER, bearing                                                                                                                                                    |                        |
| 8    | 512147         | 1    | SHAFT, drive roller (1" x 67-15/16")  1 912362 RIVET  1 910124 NUT  1 904209 LOCKWASHER  Continued                                                                 |                        |

#### LOWER DRAPER DRIVE ROLLER (Cont'd.)

|     |                  |      | LOWER DRAFER DRIVE ROLLER (Cont a.)                                                |                         |
|-----|------------------|------|------------------------------------------------------------------------------------|-------------------------|
| ITE | PART<br>M NUMBER | QTY. | DESCRIPTION                                                                        | ASSEMBLY OR PACKAGE NO. |
| •   | 512146           | 1    | ROLLER ASSY. (Incl. Item 8)                                                        |                         |
| 9   | 509011           | 1    | ROLLER (2" x 59-3/4" 1" bore) (Incl. WOOD BUSHINGS)                                |                         |
| 10  | 519833           | 1    | BEARING ASSY., drive roller, L.H. (Incl. Item 13)<br>1 914465 FITTING, lubrication |                         |
| 11  | 508935           | 1    | RING, bearing clamp, L.H. 4 911698 BOLT 4 910286 LOCKWASHER                        |                         |
| 12  | 517136           | 1    | COLLAR (Incl. SETSCREW)<br>1 902872 SETSCREW                                       |                         |
| 13  | 519835           | 2    | BUSHING                                                                            |                         |
|     |                  |      |                                                                                    |                         |

### FLOATING FRAME & DRIVE ROLLER

|      |                |      | I Bolling Training                                                                                     |                          |
|------|----------------|------|--------------------------------------------------------------------------------------------------------|--------------------------|
| ITEM | PART<br>NUMBER | QTY. |                                                                                                        | SSEMBLY OR<br>ACKAGE NO. |
| -    | 529226         | 1    | FRAME ASSY., draper (Incl. Items 1 thru 9, 13 & 14 and Draper Shield)                                  |                          |
| 1    | 516556         | 1    | BOARD ASSY. (Incl. Items 8 & 9) 6 910509 SCREW 6 910531 WASHER, riveting                               |                          |
|      | 535510         | 1    | BOARD, cross 6 910509 SCREW                                                                            |                          |
| 2    | 501186         | 1    | FRAME ASSY., R.H. (Incl. Items 4 & 5) 3 910393 BOLT 3 910285 LOCKWASHER                                |                          |
|      |                |      | 3 910509 SCREW<br>3 910531 WASHER                                                                      |                          |
| 3    | 501187         | 1    | FRAME ASSY., L.H. (Incl. Items 4 & 5) 3 910303 BOLT 3 910285 LOCKWASHER 3 910509 SCREW 3 910531 WASHER |                          |
| 4    | 501188         | 2    | PLATE, rub                                                                                             |                          |
| 5    |                | 2    | RUNNER (Order Item 2 or 3)<br>2 910832 NAIL                                                            |                          |
| 6    | 535505         | 1    | STIFFENER ASSY. (Incl. Item 7) 6 910393 BOLT 6 910285 LOCKWASHER Continued                             |                          |

#### FLOATING FRAME & DRIVE ROLLER (Cont'd.)

ASSEMBLY OR PACKAGE NO.

|      | 2422           |      | FLOATING FRAME & DRIVE ROLLER (Cont'd.)                                                        |
|------|----------------|------|------------------------------------------------------------------------------------------------|
| ITEM | PART<br>NUMBER | QTY. | DESCRIPTION                                                                                    |
| 7    | 535506         | 2    | PLATE, stiffener                                                                               |
| 8    | 510546         | 1    | STRIP, closure<br>27 910833 NAIL                                                               |
| 9    | 500090         | 1    | RETAINER, closure strip<br>27 910833 NAIL                                                      |
| 10   | 507336         | 1    | SPACER ASSY., cylinder side (Incl. Item 11)                                                    |
|      | 523107         | 1    | SPACER, spreader rod (7/8" x 61-1/8")                                                          |
| 11   |                | 2    | BUSHING, spacer, cylinder side (Order Item 10)                                                 |
| 12   | 535538         | 1    | ROD, spreader (3/8" x 62-1/2") 2 910513 NUT 2 910818 WASHER 2 910287 LOCKWASHER                |
| 13   | 518578         | 1    | ROLLER ASSY., draper idler (Incl. Item 15)<br>2 910999 WASHER, plain                           |
| 14   | 517695         | 1    | SHAFT, idler roller (3/4" x 59-1/8")<br>2 914465 FITTING, lubrication                          |
| 15   | 517589         | 2    | BUSHING                                                                                        |
| 16   | 517076         | 1    | HUB, sheave 1 910124 NUT 1 904209 LOCKWASHER                                                   |
| 17   | 517691         | 2    | SHEAVE (8" diam.) 3 910289 BOLT 3 910287 LOCKWASHER                                            |
| 18   | 514634         | 1    | REINFORCEMENT, sheave                                                                          |
| 19   | 535484         | 2    | BEARING ASSY. (Incl. HOUSING & Items 20 & 21) 2 910817 WASHER 1 914465 FITTING, lubrication or |
|      |                |      | 1 915275 FITTING, lubrication                                                                  |
| 20   | 507226         | 2    | BEARING, roller                                                                                |
| 21   | 535475         | 2    | CAP, bearing                                                                                   |
| 22   | 517689         | 1    | SHAFT, stub, R.H. (7/8" x 6-15/16")<br>1 912362 RIVET                                          |
| 23   | 503155         | 2    | BUSHING (Wood) (7/8" I.D. x 1-41/64" x 3")<br>1 912370 WASHER                                  |
| 24   | 517688         | 1    | ROLLER ASSY. (Incl. Items 22, 23 & 25)<br>2 910817 WASHER, plain                               |
| 25   | 507318         | 1    | SHAFT, stub, L.H. (7/8" x 7-1/8")<br>1 912362 RIVET<br>2 910817 WASHER                         |
| 26   | 516090         | 1    | COLLAR (7/8") (Incl. SETSCREW)<br>1 902872 SETSCREW                                            |
| 27   | 503899         | 1    | SHIELD, draper 2 910397 BOLT 2 910285 LOCKWASHER 2 910880 NUT                                  |