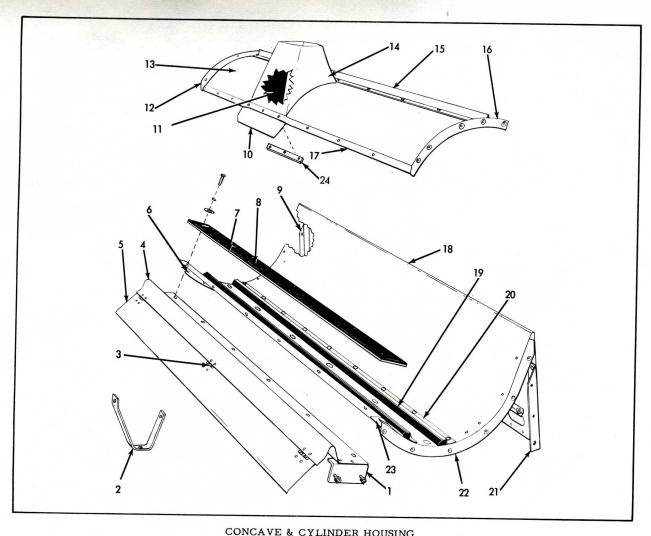

531095         | 1    | BELT, (Special length) (For edible beans - cylinder speeds of 480 to 860 R.P.M.)                                                                                       |
| 39   | 524140         | 1    | SHEAVE ASSY., outer (Supersedes 510316) (Incl. SHEAVE & HUB) 2 902872 SETSCREW 1 910174 NUT 1 910916 LOCKWASHER                                                        |
|      | 524142         | 2    | SHEAVE (Supersedes 506932) 3 913613 RIVET                                                                                                                              |
| 40   | 517948         | 1    | HUB, sheave, outer (Incl. SETSCREW) 1 902872 SETSCREW 1 910174 NUT 1 910916 LOCKWASHER                                                                                 |



|      |                |      | CONCAVE & CYLINDER HOUSING