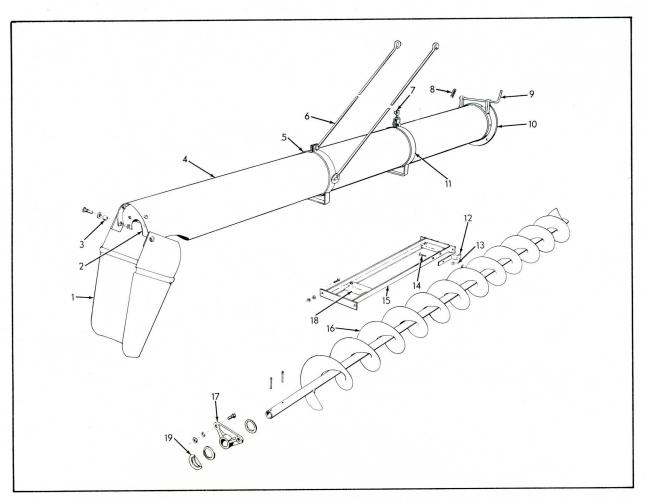

HEADER
R H Front View & L.H. Rear View

|      |                |      | R.H. Front View & L.H. Rear View                                                                                                                       |                         |
|------|----------------|------|--------------------------------------------------------------------------------------------------------------------------------------------------------|-------------------------|
| ITEM | PART<br>NUMBER | OTY. | DESCRIPTION                                                                                                                                            | ASSEMBLY OR PACKAGE NO. |
| -    | 520264         | 1    | HEADER ASSY., (Incl. "X" FRAME, BOTTOM, SIDES, GUARDS, IDLER ROLLER, SICKLE & BELLCRANK)                                                               |                         |
| 1    | 507047         | 1    | BRACKET, pivot, R.H. 2 910288 RIVET 2 910298 RIVET 2 914802 SCREW, machine 2 910515 NUT 2 900816 WASHER 2 910285 LOCKWASHER 2 910924 RIVET Continued 4 |                         |

#### HEADER (Cont'd.) R.H. Front View & L.H. Rear View

|      |                |      | R.H. Front View & L.H. Rear View                                                                                                         |                         |
|------|----------------|------|------------------------------------------------------------------------------------------------------------------------------------------|-------------------------|
| ITEM | PART<br>NUMBER | QTY. | DESCRIPTION                                                                                                                              | ASSEMBLY OR PACKAGE NO. |
| 2    | 507045         | 1    | SHEET, bottom, R.H. 6 910282 RIVET 8 913612 RIVET 6 910516 RIVET                                                                         |                         |
| 3    | 535559         | 2    | SPACER, pivot  1 910420 BOLT  1 910888 WASHER  1 901165 WASHER  1 910286 LOCKWASHER                                                      |                         |
| 4    | 507046         | 1    | SHEET, bottom, L.H. 6 910282 RIVET 8 913612 RIVET 6 910516 RIVET                                                                         |                         |
| 5    | 520058         | 2    | BLOCK, draper guide<br>2 914802 SCREW                                                                                                    |                         |
| 6    | 507048         | 1    | BRACKET, pivot, L.H.  2 910288 RIVET  2 910298 RIVET  2 914802 SCREW  2 910515 NUT  2 900816 WASHER  2 910285 LOCKWASHER  2 910924 RIVET |                         |
|      | 519321         | 1    | GUIDE, draper, R.H.                                                                                                                      |                         |
| 7    | 519322         | 1    | GUIDE, draper, L.H.                                                                                                                      |                         |
|      |                |      | 5 913312 BOLT<br>3 913313 BOLT<br>8 910285 LOCKWASHER                                                                                    |                         |
| 8    | 535494         | 2    | REINFORCEMENT, slot 4 900793 RIVET                                                                                                       |                         |
| 9    | 520091         | 1    | SIDE ASSY., L.H. (Riveted)                                                                                                               |                         |
|      | 513852         | 1    | SUPPORT, side draper shield, L.H.                                                                                                        |                         |
| 10   | 513851         | 1    | SUPPORT, side draper shield, R.H.                                                                                                        |                         |
|      | L              |      | 7 913612 RIVET                                                                                                                           |                         |
|      | 513850         | 1    | SHIELD, draper, L.H.                                                                                                                     |                         |
| 11   | 513849         | 1    | SHIELD, draper, R.H.                                                                                                                     |                         |
|      |                |      | 8 913612 RIVET<br>2 910516 RIVET                                                                                                         |                         |
| 12   | 520057         | 1    | SUPPORT, cross member cover<br>8 910489 BOLT<br>8 910285 LOCKWASHER                                                                      |                         |
| 13   | 513831         | 1    | MEMBER, cross, lower<br>18 910282 RIVET<br>2 910297 RIVET<br>2 910303 RIVET                                                              |                         |
| 14   | 513834         | 1    | GUARD, grain, sickle bar                                                                                                                 |                         |
| 15   | 520054         | 1    | COVER ASSY., cross member (Welded) 4 910447 BOLT                                                                                         |                         |
|      |                |      | 4 910447 BOLT<br>4 900817 WASHER<br>4 910287 LOCKWASHER                                                                                  |                         |
| 16   | 513884         | 1    | CLIP, sickle bar connecting, R.H. 3 910989 RIVET 1 910309 BOLT 1 910287 LOCKWASHER                                                       |                         |
| 17   | 513832         | 1    | ANGLE, sickle bar                                                                                                                        |                         |
| -,   | 7 N            |      | 12 910282 RIVET 1 910289 BOLT 1 910309 BOLT 2 910287 LOCKWASHER                                                                          |                         |
|      |                |      |                                                                                                                                          |                         |

#### HEADER (Cont'd.) R.H. Front View & L.H. Rear View

|      |                |      | Kill. I folk flew & Zill. Roaf flew                                                                                                      |                         |
|------|----------------|------|------------------------------------------------------------------------------------------------------------------------------------------|-------------------------|
| ITEM | PART<br>NUMBER | QTY. | DESCRIPTION                                                                                                                              | ASSEMBLY OR PACKAGE NO. |
| 18   | 513833         | 1    | PIN, header lift 2 910443 BOLT 1 910158 BOLT 3 910287 LOCKWASHER 1 900819 WASHER 1 900810 PIN, cotter                                    |                         |
| 19   | 513846         | 1    | BRACKET, side, R.H.<br>4 910516 RIVET                                                                                                    |                         |
| 20   | 520090         | 1    | SIDE ASSY., R.H. (Riveted)                                                                                                               |                         |
| 21   | 505178         | 1    | ANGLE, cross, top 5 910516 RIVET 4 910298 RIVET                                                                                          |                         |
| 22   | 507033         | 1    | "X" FRAME 2 914805 BOLT 2 910493 BOLT 2 906564 BOLT 4 910285 LOCKWASHER 2 900816 WASHER 2 910286 LOCKWASHER 12 910516 RIVET 2 910323 NUT |                         |
| 23   | 513827         | 1    | PIVOT, header lift                                                                                                                       |                         |
| 24   | 513835         | 1    | ANGLE, cross, lower<br>4 910298 RIVET<br>8 910282 RIVET<br>2 910297 RIVET                                                                |                         |
|      | 522315         | 2    | PLATE, header side (Used prior to Serial No. 1332)                                                                                       |                         |
| 25   | 522638         | 2    | PLATE, header side (Used on Serial No. 1332 & up) 3 913313 BOLT                                                                          |                         |
|      |                |      | 3 910285 LOCKWASHER                                                                                                                      |                         |
| 26   | 520123         | 1    | EXTENSION ASSY., sickle bar angle (Welded) 1 910493 BOLT 1 910285 LOCKWASHER                                                             |                         |
| 27   | 513885         | 1    | CLIP, sickle bar connecting, L.H. 3 910989 RIVET 1 910289 BOLT 1 910287 LOCKWASHER                                                       |                         |
| 28   | 513847         | 1    | BRACKET, side, L.H. 4 910516 RIVET                                                                                                       |                         |

DIVIDERS

| ITEM | NUMBER | QTY. | DESCRIPTION                                                             |
|------|--------|------|-------------------------------------------------------------------------|
| 1.   | 507299 | 1    | REINFORCEMENT, divider base 1 900863 BOLT 1 910285 LOCKWASHER Continued |

#### DIVIDERS (Cont'd.)

| ITEM | PART<br>NUMBER | QTY. | DESCRIPTION                                                                                 | ASSEMBLY OR PACKAGE NO. |
|------|----------------|------|---------------------------------------------------------------------------------------------|-------------------------|
| 2 ,  | 507298         | 1    | BASE ASSY., divider, R.H.  1 900863 BOLT  4 904478 BOLT  2 910491 BOLT  7 910285 LOCKWASHER |                         |
| 3    | 504196         | 1    | BASE ASSY., divider, L.H.<br>2 910493 BOLT<br>1 910489 BOLT<br>3 910285 LOCKWASHER          |                         |
| 4    | 507098         | 1    | BRACE, header side, L.H.<br>1 910493 BOLT<br>1 910285 LOCKWASHER                            |                         |
| 5    | 513883         | 1    | SHIELD, extension, L.H. 2 904478 BOLT 2 910285 LOCKWASHER                                   |                         |
| 6    | 513886         | 1    | FILLER, divider, L.H.                                                                       |                         |
| 7    | 513881         | 1    | EXTENSION ASSY., L.H.  2 904478 BOLT 2 910491 BOLT 4 910285 LOCKWASHER 2 900816 WASHER      |                         |
| 8    | 502670         | 1    | DIVIDER, L.H. 5 900863 BOLT 2 904478 BOLT 1 900816 WASHER 7 910285 LOCKWASHER               |                         |
| 9    | 502669         | 1    | DIVIDER, R.H. 7 900863 BOLT 7 910285 LOCKWASHER                                             |                         |

|      |                |      | LOWER DRAPER SHIELD                               |                         |
|------|----------------|------|---------------------------------------------------|-------------------------|
| ITEM | PART<br>NUMBER | QTY. | DESCRIPTION                                       | ASSEMBLY OR PACKAGE NO. |
| 1    | 507431         | 1    | ANGLE, side, R.H. 6 910516 RIVET                  |                         |
| 2    | 507434         | 1    | SHIELD, R.H.<br>10 910525 RIVET<br>8 910282 RIVET |                         |
| 3    | 507435         | 1    | SHIELD, L.H.<br>10 910525 RIVET<br>8 910282 RIVET |                         |
| 4    | 507429         | 1    | SUPPORT ASSY. (Incl. Items 1 & 5)                 |                         |
| 5    | 507432         | 1    | ANGLE, side, L.H. 6 910516 RIVET                  |                         |
| 6    | 507436         | 4    | BRACKET, inner<br>2 910892 RIVET                  |                         |
|      |                |      |                                                   |                         |

#### LOWER DRAPER SHIELD (Cont'd.)

ASSEMBLY OR PACKAGE NO.

|      |                |      | DRAPERS                                                                                              |                         |
|------|----------------|------|------------------------------------------------------------------------------------------------------|-------------------------|
| ITEM | PART<br>NUMBER | QTY. | DESCRIPTION                                                                                          | ASSEMBLY OR PACKAGE NO. |
| 1    | 525868         | 1    | DRAPER ASSY., upper (Rubberized) (Heavy Slats)                                                       |                         |
|      | 525867         | 1    | DRAPER ASSY., lower (Rubberized) (Heavy Slats)                                                       |                         |
|      | 525872         | 8    | SLAT, lower draper $(3/8" \times 9/16" \times 59-9/16")$                                             |                         |
| 2    | 525873         | 4    | SLAT, upper draper (3/8" x 9/16" x 59-3/16")                                                         |                         |
| 2    |                |      | - 910837 TACK, D.P.<br>2 913106 RIVET (f/ 3/8" x 3/8" slat)<br>4 918811 RIVET (f/ 3/8" x 9/16" slat) |                         |
| 3    | 501526         | 4    | SLAT, connecting (3/8" x 59-1/4") 13 910539 SCREW 13 910533 LOCKWASHER 13 901408 NUT                 |                         |