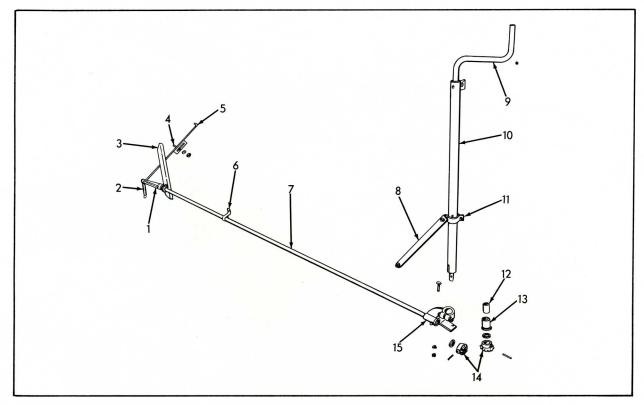

#### REEL SUPPORT POST

| ITEM | PART<br>NUMBER | QTY. | DESCRIPTION                                                                                              | ASSEMBLY OR PACKAGE NO. |
|------|----------------|------|----------------------------------------------------------------------------------------------------------|-------------------------|
| 1    | 507099         | 1    | PIVOT, reel adjusting arm                                                                                |                         |
| 2    | 503960         | 1    | SPRING                                                                                                   |                         |
| 3    | 516090         | 1    | COLLAR (7/8") (Incl. SETSCREW) 1 902872 SETSCREW                                                         |                         |
| 4    | 507197         | 1    | PIN, pivot  1 910295 NUT 1 904208 LOCKWASHER 1 900938 PIN, cotter                                        |                         |
| 5    | 507198         | 1    | BRACKET, pivot<br>2 910303 BOLT<br>2 910286 LOCKWASHER                                                   |                         |
| 6    | 520116         | 1    | ARM, reel adjusting 1 914682 BOLT 1 900811 PIN, cotter 1 912370 WASHER, plain                            |                         |
| 7    | 520119         | 1    | BRACE, adjusting arm 2 914682 BOLT 2 900817 WASHER, plain 2 910287 LOCKWASHER 1 910555 BOLT 1 910292 NUT |                         |
| 8    | 504172         | 1    | SPRING, latch                                                                                            |                         |
| 9    | 503786         | 1    | LATCH, reel 1 912621 BOLT 1 915015 NUT, wing                                                             |                         |
|      | 503952         | 1    | PULLEY ASSY., reel swivel (Incl. upper pulley BRACKET)                                                   |                         |
| 10   | 535582         | 2    | PULLEY 1 911084 RIVET                                                                                    |                         |
| 11   | 503953         | 2    | PIVOT, pulley & latch 1 900801 PIN, cotter                                                               |                         |
| 12   | 503962         | 1    | CORD, operating                                                                                          |                         |
| 13   | 503791         | 1    | HOUSING, pulley Continued                                                                                |                         |

#### REEL SUPPORT POST (Cont'd.)

| ITEM | PART<br>NUMBER | QTY. | DESCRIPTION                                                                                                                  | ASSEMBLY OR PACKAGE NO. |
|------|----------------|------|------------------------------------------------------------------------------------------------------------------------------|-------------------------|
| 14   | 513894         | 1    | BEARING ASSY., reel (Welded)                                                                                                 |                         |
| 15   | 519971         | 1    | POST ASSY., reel (Incl. upper PULLEY) 1 910158 BOLT 1 910287 LOCKWASHER                                                      |                         |
| 16   | 513903         | 1    | ROD, reel pivot 2 910295 NUT 2 904208 LOCKWASHER                                                                             |                         |
| 17   | 513879         | 1    | BRACKET ASSY., reel pivot  1 910309 BOLT, mach. 1 900817 WASHER, plain 1 910287 LOCKWASHER 1 910606 BOLT 1 904207 LOCKWASHER |                         |
| 18   | 513837         | 1    | BRACKET, adjusting, bellcrank 2 910441 BOLT 2 900817 WASHER, plain 2 910287 LOCKWASHER                                       |                         |
| 19   | 522332         | 1    | BRACE, pivot bracket (Supersedes 507262) 2 910309 BOLT 2 910287 LOCKWASHER                                                   |                         |
| 20   | 519973         | 1    | BRACE ASSY., reel post 1 914682 BOLT 1 900817 WASHER, plain 1 910287 LOCKWASHER                                              |                         |