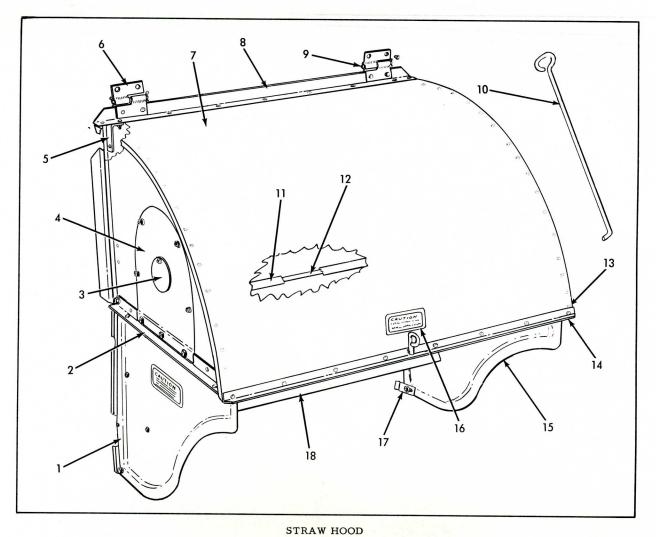

#### INDEX

| HAND HEADER LIFT                |
|---------------------------------|
| HEADER                          |
| HEADER IDLER                    |
| HEADER BALANCE SPRING & LINKAGE |
| HITCH BALL & SOCKET             |
| HYDRAULIC HEADER LIFT           |
| LOWER DRAPER DRIVE ROLLER       |
| LOWER DRAPER IDLER ROLLER       |
| LOWER DRAPER SHIELD             |
| MISCELL ANEOLIS DADES           |
| MISCELLANEOUS PARTS             |
| NUMERICAL INDEX                 |
| POWER TAKE-OFF SHAFT            |
| POWER TAKE-OFF SHAFT SHIELD     |
| POWER TAKE-OFF SLIP CLUTCH      |
| REEL                            |
| REEL DRIVE COUNTERSHAFT 56      |
| REEL SUPPORT POST               |
| SEPARATOR DRIVE                 |
| SEPARATOR HOUSING               |
| SEPARATOR IDLER                 |
| SHOE, SIEVES & TAIL RAKE        |
| SICKLE & BELLCRANK              |
| SICKLE DRIVE                    |
| STRAW HOOD                      |
| STRAW RACK                      |
|                                 |
| TAILINGS CONVEYOR               |
| TAILINGS ELEVATOR               |
| TONGUE                          |
| TRANSFERS                       |
| UNLOADING CONVEYOR BELT SHIELD  |
|                                 |