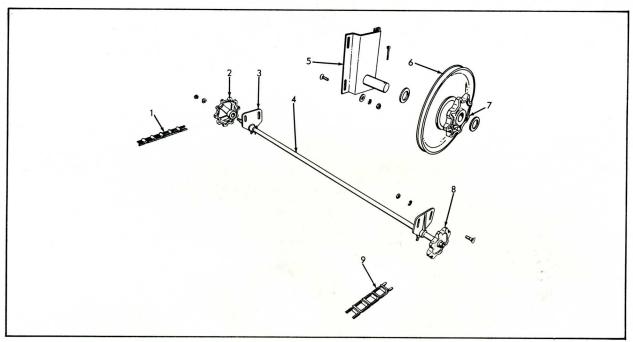

### FLOATING FRAME & DRIVE ROLLER

|      |                |      | I Bolling Training                                                                                     |                          |
|------|----------------|------|--------------------------------------------------------------------------------------------------------|--------------------------|
| ITEM | PART<br>NUMBER | QTY. |                                                                                                        | SSEMBLY OR<br>ACKAGE NO. |
| -    | 529226         | 1    | FRAME ASSY., draper (Incl. Items 1 thru 9, 13 & 14 and Draper Shield)                                  |                          |
| 1    | 516556         | 1    | BOARD ASSY. (Incl. Items 8 & 9) 6 910509 SCREW 6 910531 WASHER, riveting                               |                          |
|      | 535510         | 1    | BOARD, cross 6 910509 SCREW                                                                            |                          |
| 2    | 501186         | 1    | FRAME ASSY., R.H. (Incl. Items 4 & 5) 3 910393 BOLT 3 910285 LOCKWASHER                                |                          |
|      |                |      | 3 910509 SCREW<br>3 910531 WASHER                                                                      |                          |
| 3    | 501187         | 1    | FRAME ASSY., L.H. (Incl. Items 4 & 5) 3 910303 BOLT 3 910285 LOCKWASHER 3 910509 SCREW 3 910531 WASHER |                          |
| 4    | 501188         | 2    | PLATE, rub                                                                                             |                          |
| 5    |                | 2    | RUNNER (Order Item 2 or 3)<br>2 910832 NAIL                                                            |                          |
| 6    | 535505         | 1    | STIFFENER ASSY. (Incl. Item 7) 6 910393 BOLT 6 910285 LOCKWASHER Continued                             |                          |

#### FLOATING FRAME & DRIVE ROLLER (Cont'd.)

ASSEMBLY OR PACKAGE NO.

|      | 2422           |      | FLOATING FRAME & DRIVE ROLLER (Cont'd.)                                                        |
|------|----------------|------|------------------------------------------------------------------------------------------------|
| ITEM | PART<br>NUMBER | QTY. | DESCRIPTION                                                                                    |
| 7    | 535506         | 2    | PLATE, stiffener                                                                               |
| 8    | 510546         | 1    | STRIP, closure<br>27 910833 NAIL                                                               |
| 9    | 500090         | 1    | RETAINER, closure strip<br>27 910833 NAIL                                                      |
| 10   | 507336         | 1    | SPACER ASSY., cylinder side (Incl. Item 11)                                                    |
|      | 523107         | 1    | SPACER, spreader rod (7/8" x 61-1/8")                                                          |
| 11   |                | 2    | BUSHING, spacer, cylinder side (Order Item 10)                                                 |
| 12   | 535538         | 1    | ROD, spreader (3/8" x 62-1/2") 2 910513 NUT 2 910818 WASHER 2 910287 LOCKWASHER                |
| 13   | 518578         | 1    | ROLLER ASSY., draper idler (Incl. Item 15)<br>2 910999 WASHER, plain                           |
| 14   | 517695         | 1    | SHAFT, idler roller (3/4" x 59-1/8")<br>2 914465 FITTING, lubrication                          |
| 15   | 517589         | 2    | BUSHING                                                                                        |
| 16   | 517076         | 1    | HUB, sheave 1 910124 NUT 1 904209 LOCKWASHER                                                   |
| 17   | 517691         | 2    | SHEAVE (8" diam.) 3 910289 BOLT 3 910287 LOCKWASHER                                            |
| 18   | 514634         | 1    | REINFORCEMENT, sheave                                                                          |
| 19   | 535484         | 2    | BEARING ASSY. (Incl. HOUSING & Items 20 & 21) 2 910817 WASHER 1 914465 FITTING, lubrication or |
|      |                |      | 1 915275 FITTING, lubrication                                                                  |
| 20   | 507226         | 2    | BEARING, roller                                                                                |
| 21   | 535475         | 2    | CAP, bearing                                                                                   |
| 22   | 517689         | 1    | SHAFT, stub, R.H. (7/8" x 6-15/16")<br>1 912362 RIVET                                          |
| 23   | 503155         | 2    | BUSHING (Wood) (7/8" I.D. x 1-41/64" x 3")<br>1 912370 WASHER                                  |
| 24   | 517688         | 1    | ROLLER ASSY. (Incl. Items 22, 23 & 25)<br>2 910817 WASHER, plain                               |
| 25   | 507318         | 1    | SHAFT, stub, L.H. (7/8" x 7-1/8")<br>1 912362 RIVET<br>2 910817 WASHER                         |
| 26   | 516090         | 1    | COLLAR (7/8") (Incl. SETSCREW)<br>1 902872 SETSCREW                                            |
| 27   | 503899         | 1    | SHIELD, draper 2 910397 BOLT 2 910285 LOCKWASHER 2 910880 NUT                                  |