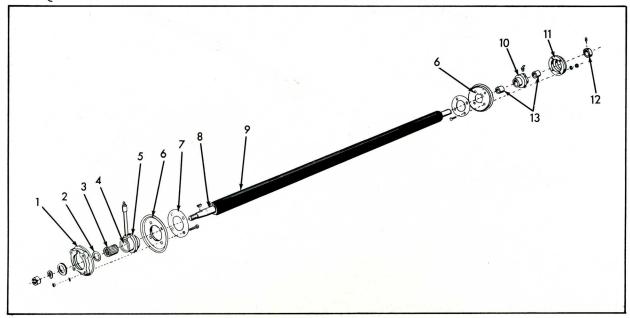

REEL

| ITEM | PART<br>NUMBER | QTY. | DESCRIPTION                                                   | ASSEMBLY OR PACKAGE NO. |
|------|----------------|------|---------------------------------------------------------------|-------------------------|
| 1    | 517961         | 1    | HUB, sheave w/setscrew 1 902872 SETSCREW 1 910545 KEY, hi-pro |                         |
| 2    | 502436         | 1    | BELT, reel drive  Continued                                   |                         |

#### REEL (Cont'd.)

|      |                |      | REEL (Cont a.)                                               |                         |
|------|----------------|------|--------------------------------------------------------------|-------------------------|
| ITEM | PART<br>NUMBER | QTY. | DESCRIPTION                                                  | ASSEMBLY OR PACKAGE NO. |
| 3    | 535503         | 1    | SHEAVE (11" Diam.) 6 900851 BOLT 6 910284 LOCKWASHER         |                         |
| 4    | 519966         | 1    | SHAFT ASSY. (Welded) 2 914873 WASHER                         |                         |
| 5    | 519981         | 12   | BRACE, arm 1 910495 BOLT 1 900816 WASHER 1 910285 LOCKWASHER |                         |
| 6    | 519979         | 12   | ARM, reel 2 910423 BOLT 2 910286 LOCKWASHER 1 913331 BOLT    |                         |
| 7    | 517748         | 24   | PLATE, bolt                                                  |                         |
| 8    | 513907         | 6    | BAT 4 910398 BOLT 4 910393 BOLT 4 910285 LOCKWASHER          |                         |
| 9    | 519980         | 12   | CLAMP, arm<br>1 910393 BOLT<br>1 910285 LOCKWASHER           |                         |
| 10   | 527478         | 1    | REINFORCEMENT, reel hub (Used on Serial No. 63101 & up)      |                         |