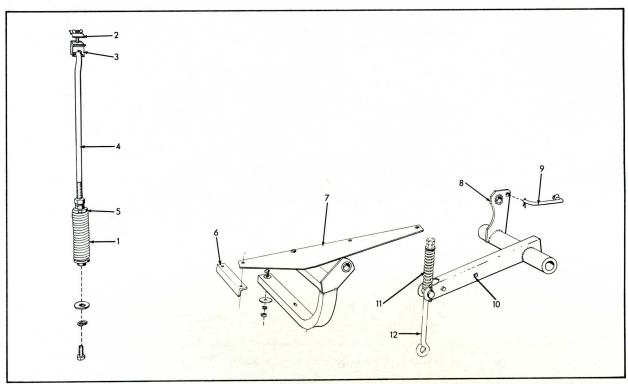

#### REEL SUPPORT POST

| ITEM | PART<br>NUMBER | QTY. | DESCRIPTION                                                                                              | ASSEMBLY OR PACKAGE NO. |
|------|----------------|------|----------------------------------------------------------------------------------------------------------|-------------------------|
| 1    | 507099         | 1    | PIVOT, reel adjusting arm                                                                                |                         |
| 2    | 503960         | 1    | SPRING                                                                                                   |                         |
| 3    | 516090         | 1    | COLLAR (7/8") (Incl. SETSCREW) 1 902872 SETSCREW                                                         |                         |
| 4    | 507197         | 1    | PIN, pivot  1 910295 NUT 1 904208 LOCKWASHER 1 900938 PIN, cotter                                        |                         |
| 5    | 507198         | 1    | BRACKET, pivot<br>2 910303 BOLT<br>2 910286 LOCKWASHER                                                   |                         |
| 6    | 520116         | 1    | ARM, reel adjusting 1 914682 BOLT 1 900811 PIN, cotter 1 912370 WASHER, plain                            |                         |
| 7    | 520119         | 1    | BRACE, adjusting arm 2 914682 BOLT 2 900817 WASHER, plain 2 910287 LOCKWASHER 1 910555 BOLT 1 910292 NUT |                         |
| 8    | 504172         | 1    | SPRING, latch                                                                                            |                         |
| 9    | 503786         | 1    | LATCH, reel 1 912621 BOLT 1 915015 NUT, wing                                                             |                         |
|      | 503952         | 1    | PULLEY ASSY., reel swivel (Incl. upper pulley BRACKET)                                                   |                         |
| 10   | 535582         | 2    | PULLEY 1 911084 RIVET                                                                                    |                         |
| 11   | 503953         | 2    | PIVOT, pulley & latch 1 900801 PIN, cotter                                                               |                         |
| 12   | 503962         | 1    | CORD, operating                                                                                          |                         |
| 13   | 503791         | 1    | HOUSING, pulley Continued                                                                                |                         |

#### REEL SUPPORT POST (Cont'd.)

| ITEM | PART<br>NUMBER | QTY. | DESCRIPTION                                                                                                                  | ASSEMBLY OR PACKAGE NO. |
|------|----------------|------|------------------------------------------------------------------------------------------------------------------------------|-------------------------|
| 14   | 513894         | 1    | BEARING ASSY., reel (Welded)                                                                                                 |                         |
| 15   | 519971         | 1    | POST ASSY., reel (Incl. upper PULLEY) 1 910158 BOLT 1 910287 LOCKWASHER                                                      |                         |
| 16   | 513903         | 1    | ROD, reel pivot 2 910295 NUT 2 904208 LOCKWASHER                                                                             |                         |
| 17   | 513879         | 1    | BRACKET ASSY., reel pivot  1 910309 BOLT, mach. 1 900817 WASHER, plain 1 910287 LOCKWASHER 1 910606 BOLT 1 904207 LOCKWASHER |                         |
| 18   | 513837         | 1    | BRACKET, adjusting, bellcrank 2 910441 BOLT 2 900817 WASHER, plain 2 910287 LOCKWASHER                                       |                         |
| 19   | 522332         | 1    | BRACE, pivot bracket (Supersedes 507262) 2 910309 BOLT 2 910287 LOCKWASHER                                                   |                         |
| 20   | 519973         | 1    | BRACE ASSY., reel post 1 914682 BOLT 1 900817 WASHER, plain 1 910287 LOCKWASHER                                              |                         |