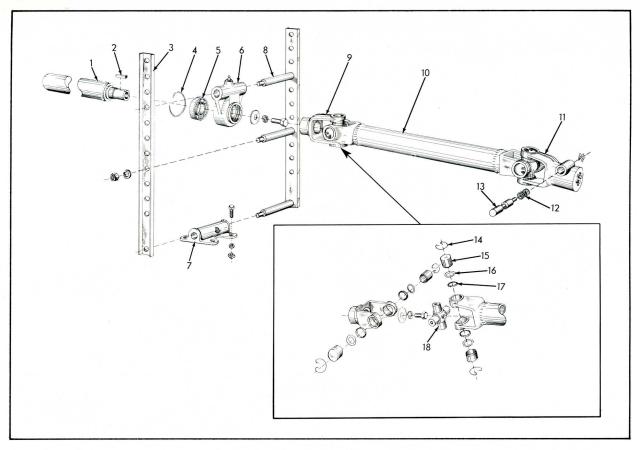

|                         |
| 11   | 510739         | 1    | CROSS, center                                                                           | 517312                  |
| 12   | 510735         | 4    | RETAINER, cork                                                                          | 517312                  |
| 13   | 510736         | 4    | WASHER, cork                                                                            | 517312                  |
| 14   | 510738         | 4    | BUSHING                                                                                 | 517312                  |
| 15   | 510737         | 4    | RING, snap                                                                              | 517312                  |



# POWER TAKE-OFF SHAFT

| ITEM | PART<br>NUMBER | QTY. | DESCRIPTION                                                                                                                | ASSEMBLY OR PACKAGE NO. |
|------|----------------|------|----------------------------------------------------------------------------------------------------------------------------|-------------------------|
| -    | 518562         | 1    | SHAFT ASSY. (Incl. Items 1, 2, 4, 5, 6 & 10)                                                                               |                         |
| 1    | 510411         | 1    | SHAFT, propeller 2 914687 FITTING, lubrication                                                                             |                         |
| 2    | 535516         | 1    | KEY $