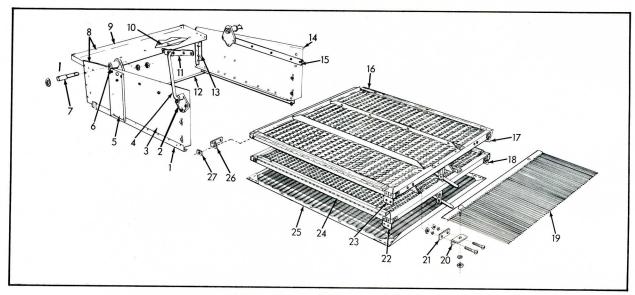

| LOWER DRAPER II | LER ROLLER |
|-----------------|------------|
|-----------------|------------|

|      |                |      | LOWER DRAPER IDLER ROLLER                                                              |                         |
|------|----------------|------|----------------------------------------------------------------------------------------|-------------------------|
| ITEM | PART<br>NUMBER | QTY. | DESCRIPTION                                                                            | ASSEMBLY OR PACKAGE NO. |
| 1    | 503938         | 2    | PAWL, spring lever                                                                     |                         |
| 2    | 503937         | 2    | BUSHING, lever $(1/4" \times 1-3/16")$                                                 |                         |
| 3    | 503935         | 2    | BRACKET, lever  1 910423 BOLT 1 910426 BOLT 2 910286 LOCKWASHER 2 901165 WASHER, plain |                         |
| 4    | 512239         | 2    | LEVER, idler spring                                                                    |                         |
| 5    | 503939         | 2    | PIVOT, lever pawl                                                                      |                         |
| 6    | 513858         | 2    | SHIELD (Wood)                                                                          |                         |
|      | 513853         | 1    | FILLER ASSY., R.H. (Welded)                                                            |                         |
|      | 513854         | 1    | FILLER ASSY., L.H. (Welded)                                                            |                         |
| 7    |                |      | 1 900865 BOLT<br>1 910285 LOCKWASHER<br>1 900816 WASHER                                |                         |
| 8    | 535518         | 2    | SHAFT, stub (7/8" x 7-3/8")<br>1 910527 RIVET                                          |                         |
| 9    | 535519         | 2    | BUSHING, roller (Wood) (1-1/2" x 3-7/8")                                               |                         |
| 10   | 513877         | 1    | ROLLER ASSY., (Incl. Items 8 & 9)                                                      |                         |
| 11   | 513848         | 2    | SLIDE, bearing, upper 2 913809 BOLT 2 910286 LOCKWASHER                                |                         |
| 12   | 507060         | 2    | BEARING ASSY., (Incl. Item 13) 1 915276 FITTING, lubrication 1 910817 WASHER           |                         |
| 13   | 506968         | 2    | BUSHING                                                                                |                         |

#### LOWER DRAPER IDLER ROLLER (Cont'd.)

| ITEM | PART<br>NUMBER                                 | QTY. | DESCRIPTION                                                                                          | ASSEMBLY OR PACKAGE NO. |
|------|------------------------------------------------|------|------------------------------------------------------------------------------------------------------|-------------------------|
| 14   | 511870                                         | 2    | SLIDE, bearing, lower<br>2 913809 BOLT<br>2 910286 LOCKWASHER                                        |                         |
| 15   | 516090                                         | 2    | COLLAR, 7/8" (Incl. SETSCREW)<br>1 902872 SETSCREW                                                   |                         |
| .,   | 507273                                         | 2    | SPRING, standard                                                                                     |                         |
| 16   | $ \begin{cases} 507273 \\ 513713 \end{cases} $ | 2    | SPRING, special (Short)                                                                              |                         |
|      | 503167                                         | 2    | SHAFT, spring, standard<br>2 900938 PIN, cotter<br>1 900817 WASHER, plain                            |                         |
| 17   | 524038                                         | 2    | SHAFT, spring, special (f/513713 Spring) 3 900817 WASHER, plain 2 910324 NUT 2 900810 PIN, cotter    |                         |
|      | 524037                                         | 1    | PACKAGE, lower draper adjustable tension rods (Incl. two 513713 SPRING, two 524038 SHAFT & HARDWARE) |                         |

|      |                |      | LOWER DRAPER DRIVE ROLLER                                                                                                                                          |                        |
|------|----------------|------|--------------------------------------------------------------------------------------------------------------------------------------------------------------------|------------------------|
| ITEM | PART<br>NUMBER | QTY. |                                                                                                                                                                    | SEMBLY OR<br>CKAGE NO. |
| 1    | 512150         | 1    | RING, bearing clamp, R.H. 4 911698 BOLT 4 910286 LOCKWASHER                                                                                                        |                        |
| 2.   | 512149         | 1    | CAP, bearing                                                                                                                                                       |                        |
| 3    | 512164         | 1    | BEARING, roller                                                                                                                                                    |                        |
| 4    | 042829         | 1    | RACE, bearing, outer                                                                                                                                               |                        |
| 5    | 512148         | 1    | BEARING ASSY., R.H. (Incl. HOUSING & Items 2, 3 & 4) 4 911698 BOLT 4 910286 LOCKWASHER 1 914465 FITTING, lubrication 1 901473 NIPPLE, pipe 1 901763 COUPLING, pipe |                        |
| 6    | 512151         | 2    | PLATE, clamp                                                                                                                                                       |                        |
| 7    | 507088         | 2    | SPACER, bearing                                                                                                                                                    |                        |
| 8    | 512147         | 1    | SHAFT, drive roller (1" x 67-15/16")  1 912362 RIVET  1 910124 NUT  1 904209 LOCKWASHER  Continued                                                                 |                        |

#### LOWER DRAPER DRIVE ROLLER (Cont'd.)

|     |                  |      | LOWER DRAFER DRIVE ROLLER (Cont a.)                                                |                         |
|-----|------------------|------|------------------------------------------------------------------------------------|-------------------------|
| ITE | PART<br>M NUMBER | QTY. | DESCRIPTION                                                                        | ASSEMBLY OR PACKAGE NO. |
| •   | 512146           | 1    | ROLLER ASSY. (Incl. Item 8)                                                        |                         |
| 9   | 509011           | 1    | ROLLER (2" x 59-3/4" 1" bore) (Incl. WOOD BUSHINGS)                                |                         |
| 10  | 519833           | 1    | BEARING ASSY., drive roller, L.H. (Incl. Item 13)<br>1 914465 FITTING, lubrication |                         |
| 11  | 508935           | 1    | RING, bearing clamp, L.H. 4 911698 BOLT 4 910286 LOCKWASHER                        |                         |
| 12  | 517136           | 1    | COLLAR (Incl. SETSCREW)<br>1 902872 SETSCREW                                       |                         |
| 13  | 519835           | 2    | BUSHING                                                                            |                         |
|     |                  |      |                                                                                    |                         |