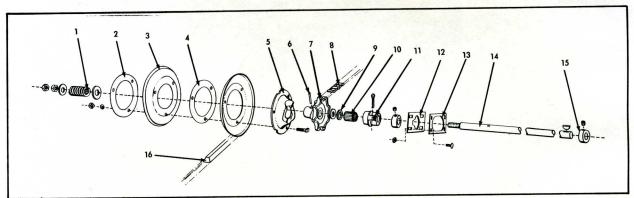

CYLINDER Used on Serial No. 69101 & up

| ITEM | PART<br>NUMBER | QTY. | DESCRIPTION                                                                 | ASSEMBLY OR PACKAGE NO. |
|------|----------------|------|-----------------------------------------------------------------------------|-------------------------|
| -    | 528804         | 1    | CYLINDER ASSY., complete (Incl. BARS, SHAFT, BEARINGS, END PLATES & SHEAVE) |                         |
| -    | 510303         | 1    | CYLINDER ASSY. (Incl. BARS, HEADS & SHAFT)                                  |                         |
| 1    | 528551         | 1    | SHAFT, cylinder                                                             |                         |
| 2    | 507272         | 1    | KEY, square                                                                 |                         |
| 3    | 532354         | 1    | HUB, R.H.<br>6 910523 RIVETS                                                |                         |
| 4    | 510305         | 1    | HEAD ASSY., outer, R.H.                                                     |                         |
|      | 505441         | 1    | BAR SET, cylinder (Incl. Eight 503328 BARS)                                 |                         |
|      | 503328         | 8    | BAR, standard                                                               |                         |
| _    | 505120         | 1    | BAR SET, cylinder (Incl. Eight 504721 BARS)                                 |                         |
| 5    | 504721         | 8    | BARS, cylinder, special heavy rubber                                        |                         |
|      |                |      | 5 916381 CAPSCREW<br>5 910287 LOCKWASHER<br>5 910123 NUT                    |                         |
| 6    | 510307         | 3    | HEAD, intermediate                                                          |                         |
| 7    | 510306         | 1    | HEAD ASSY., outer, L.H.                                                     |                         |

## CYLINDER (Cont'd.) Used on Serial No. 69101 & up

|      |                |      | Used on Serial No. 69101 & up                                                                               |                         |
|------|----------------|------|-------------------------------------------------------------------------------------------------------------|-------------------------|
| ITEM | PART<br>NUMBER | QTY. | DESCRIPTION                                                                                                 | ASSEMBLY OR PACKAGE NO. |
| 8    | 528805         | 1    | PLATE, cylinder cap, L.H.<br>5 910286 LOCKWASHER<br>5 910323 NUT                                            |                         |
| 9    | 528814         | 1    | WASHER, bearing retainer, L.H.                                                                              |                         |
| 10   | 528806         | 2    | CLIP, bearing slide<br>2 913325 BOLT<br>2 910286 LOCKWASHER                                                 |                         |
| 11   | 919260         | 2    | CAPSCREW, adjusting 1 918748 WASHER 1 917700 NUT                                                            |                         |
| 12   | 528817         | 2    | SUPPORT, cylinder position indicator                                                                        |                         |
| 13   | 524245         | 2    | SCALE, cylinder position indicator 2 916081 SCREW, machine 2 916955 WASHER 2 916964 LOCKWASHER 2 916622 NUT |                         |
| 14   | 528824         | 1    | INDICATOR, cylinder position, L.H. 2 906692 CAPSCREW 2 910285 LOCKWASHER                                    |                         |
| 15   | 528518         | 1    | BEARING, ball, L.H.                                                                                         |                         |
| 16   | 528811         | 1    | HOUSING, bearing, L.H. 3 903631 CAPSCREW 3 910287 LOCKWASHER 3 910324 NUT 1 914465 FITTING, lubrication     |                         |
| 17   | 528192         | 1    | CLIP, inspection hole cover 1 913312 BOLT 1 910285 LOCKWASHER                                               |                         |
| 18   | 517661         | 1    | COVER, inspection hole                                                                                      |                         |
| 19   | 528808         | 1    | PLATE ASSY., bearing slide, L.H.                                                                            |                         |
| 20   | 528815         | 2    | SUPPORT, side, L.H. 3 918201 BOLT 3 910286 LOCKWASHER                                                       |                         |
| 21   | 532343         | 1    | HUB, L.H.<br>6 910523 RIVET                                                                                 |                         |
| 22   | 501146         | 2    | KEY                                                                                                         |                         |
| 23   | 517948         | 1    | HUB ASSY., sheave, outer (Incl. SETSCREW) 1 902872 SETSCREW                                                 |                         |
| 24   | 524140         | 1    | SHEAVE ASSY., outer (Incl. HUB) 1 910916 LOCKWASHER 1 910174 NUT                                            |                         |
|      | 524142         | 1    | SHEAVE 6 913613 RIVET                                                                                       |                         |
| 25   | 508971         | 1    | BELT, cylinder drive                                                                                        |                         |
| 26   | 524141         | 1    | SHEAVE ASSY., inner (Incl. HUB) 3 904283 CAPSCREW 3 904208 LOCKWASHER 3 910325 NUT                          |                         |
|      | 524142         | 1    | SHEAVE 6 913613 RIVET                                                                                       |                         |
| 27   | 507116         | 1    | RING, snap                                                                                                  |                         |
| 28   | 510314         | 1    | SEAL, bearing                                                                                               |                         |
| 29   | 510313         | 1    | BEARING, ball                                                                                               |                         |
| 30   | 510239         | 1    | HOUSING, bearing 1 915273 FITTING, lubrication                                                              |                         |
| 31   | 528816         | 4    | SHIM, bearing slide plate Continued 20                                                                      |                         |
|      |                |      |                                                                                                             |                         |

#### CYLINDER (Cont'd.) Used on Serial No. 69101 & up

ASSEMBLY OR PACKAGE NO.

|      |                |      | Used on Serial No. 07101 & up                                                                  |
|------|----------------|------|------------------------------------------------------------------------------------------------|
| ITEM | PART<br>NUMBER | QTY. | DESCRIPTION                                                                                    |
| 32   | 528825         | 8    | RETAINER, bearing slide plate 2 910421 BOLT 2 910286 LOCKWASHER                                |
| 33   | 528807         | 2    | SPACER, bearing slide                                                                          |
| 34   | 528820         | 1    | SUPPORT, side, R.H. rear 3 918201 BOLT 3 910286 LOCKWASHER                                     |
| 35   | 528821         | 1    | SUPPORT, cylinder side R.H. front 3 918201 BOLT 3 910286 LOCKWASHER                            |
| 36   | 528823         | 1    | INDICATOR, cylinder position, R.H.<br>2 906692 CAPSCREW<br>2 910285 LOCKWASHER                 |
| 37   | 510236         | 1.   | CAP, bearing housing, R.H.                                                                     |
| 38   | 528818         | 1    | PLATE ASSY., cap, R.H.<br>6 910286 LOCKWASHER<br>6 910323 NUT                                  |
| 39   | 510317         | 1    | PLATE, cylinder side brace 2 912371 BOLT 2 914168 BOLT 2 910286 LOCKWASHER 2 910287 LOCKWASHER |
| 40   | 528812         | 1    | PLATE ASSY., bearing slide, R.H.                                                               |
| 41   | 528519         | 1    | BEARING, ball, R.H.                                                                            |
| 42   | 528822         | 1    | HOUSING, bearing, R.H. 3 913345 BOLT 3 910287 LOCKWASHER                                       |
| 43   | 510310         | 1    | COLLAR, outer, R.H.                                                                            |
| 44   | 510237         | 1    | HUB, inner<br>l 914465 FITTING, lubrication                                                    |