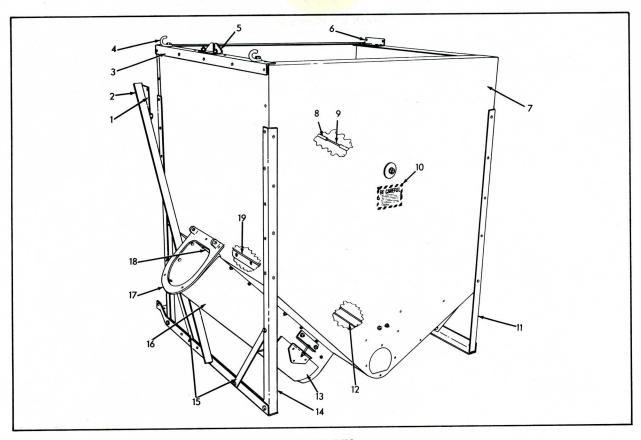

|
|       |                |      | 1 910309 BOLT                                                  |
| 19    | 510293         | 1    | BRACE, diagonal                                                |
|       |                |      | 2 910314 BOLT                                                  |
|       |                |      | 2 910309 BOLT                                                  |
|       |                |      | 4 910287 LOCKWASHER                                            |
| 20    | 510294         | 1    | GUSSET, diagonal brace                                         |
|       | 5/-            |      | 1 910314 BOLT                                                  |
|       |                |      | 1 910287 LOCKWASHER                                            |



GRAIN BIN L.H. Front View Used on Serial No. B-30601 & up

| ITEM | PART<br>NUMBER | QTY. | DESCRIPTION                                                                                                                |
|------|----------------|------|----------------------------------------------------------------------------------------------------------------------------|
| -    | 525098         | 1    | BIN ASSY. (Riveted) (Incl. POSTS, SPOUT HOOK ANGLE, HOPPER RING SUPPORT, COUNTERSHAFT SUPPORT ANGLE & BRACE REINFORCEMENT) |
| 1    | 510294         | 1.   | GUSSET, diagonal brace<br>I' 914168 BOLT<br>1 910287 LOCKWASHER                                                            |
| 2    | 523731         | 1    | BRACE, diagonal 2 914168 BOLT 2 914167 BOLT 4 910287 LOCKWASHER