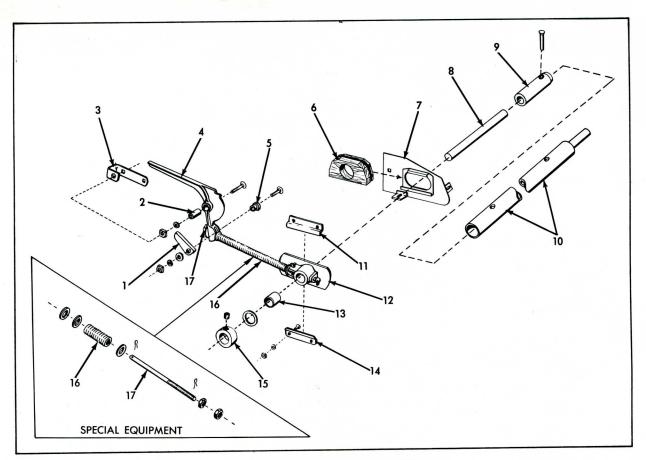

#### REEL SUPPORT POST

| ITEM | PART<br>NUMBER | QTY. | DESCRIPTION                                                                                              | ASSEMBLY OR PACKAGE NO. |
|------|----------------|------|----------------------------------------------------------------------------------------------------------|-------------------------|
| 1    | 507099         | 1    | PIVOT, reel adjusting arm                                                                                |                         |
| 2    | 503960         | 1    | SPRING                                                                                                   |                         |
| 3    | 516090         | 1    | COLLAR (7/8") (Incl. SETSCREW) 1 902872 SETSCREW                                                         |                         |
| 4    | 507197         | 1    | PIN, pivot  1 910295 NUT 1 904208 LOCKWASHER 1 900938 PIN, cotter                                        |                         |
| 5    | 507198         | 1    | BRACKET, pivot<br>2 910303 BOLT<br>2 910286 LOCKWASHER                                                   |                         |
| 6    | 520116         | 1    | ARM, reel adjusting 1 914682 BOLT 1 900811 PIN, cotter 1 912370 WASHER, plain                            |                         |
| 7    | 520119         | 1    | BRACE, adjusting arm 2 914682 BOLT 2 900817 WASHER, plain 2 910287 LOCKWASHER 1 910555 BOLT 1 910292 NUT |                         |
| 8    | 504172         | 1    | SPRING, latch                                                                                            |                         |
| 9    | 503786         | 1    | LATCH, reel 1 912621 BOLT 1 915015 NUT, wing                                                             |                         |
|      | 503952         | 1    | PULLEY ASSY., reel swivel (Incl. upper pulley BRACKET)                                                   |                         |
| 10   | 535582         | 2    | PULLEY 1 911084 RIVET                                                                                    |                         |
| 11   | 503953         | 2    | PIVOT, pulley & latch 1 900801 PIN, cotter                                                               |                         |
| 12   | 503962         | 1    | CORD, operating                                                                                          |                         |
| 13   | 503791         | 1    | HOUSING, pulley Continued                                                                                |                         |

#### REEL SUPPORT POST (Cont'd.)

| ITEM | PART<br>NUMBER | QTY. | DESCRIPTION                                                                                                                  | ASSEMBLY OR PACKAGE NO. |
|------|----------------|------|------------------------------------------------------------------------------------------------------------------------------|-------------------------|
| 14   | 513894         | 1    | BEARING ASSY., reel (Welded)                                                                                                 |                         |
| 15   | 519971         | 1    | POST ASSY., reel (Incl. upper PULLEY) 1 910158 BOLT 1 910287 LOCKWASHER                                                      |                         |
| 16   | 513903         | 1    | ROD, reel pivot 2 910295 NUT 2 904208 LOCKWASHER                                                                             |                         |
| 17   | 513879         | 1    | BRACKET ASSY., reel pivot  1 910309 BOLT, mach. 1 900817 WASHER, plain 1 910287 LOCKWASHER 1 910606 BOLT 1 904207 LOCKWASHER |                         |
| 18   | 513837         | 1    | BRACKET, adjusting, bellcrank 2 910441 BOLT 2 900817 WASHER, plain 2 910287 LOCKWASHER                                       |                         |
| 19   | 522332         | 1    | BRACE, pivot bracket (Supersedes 507262) 2 910309 BOLT 2 910287 LOCKWASHER                                                   |                         |
| 20   | 519973         | 1    | BRACE ASSY., reel post 1 914682 BOLT 1 900817 WASHER, plain 1 910287 LOCKWASHER                                              |                         |