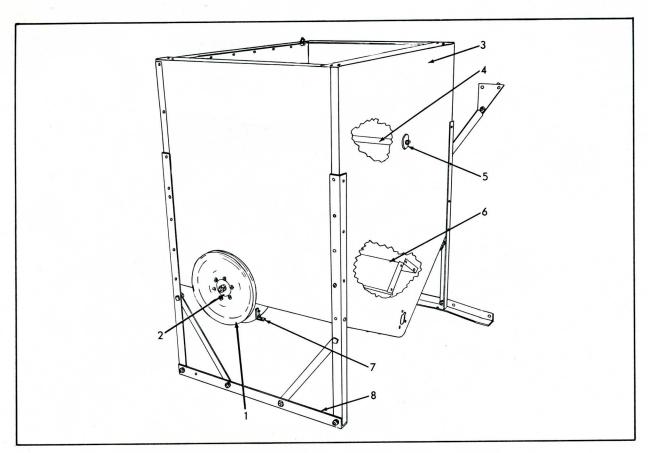

HEADER
R H Front View & L.H. Rear View

|      |                |      | R.H. Front View & L.H. Rear View                                                                                                                       |                         |
|------|----------------|------|--------------------------------------------------------------------------------------------------------------------------------------------------------|-------------------------|
| ITEM | PART<br>NUMBER | OTY. | DESCRIPTION                                                                                                                                            | ASSEMBLY OR PACKAGE NO. |
| -    | 520264         | 1    | HEADER ASSY., (Incl. "X" FRAME, BOTTOM, SIDES, GUARDS, IDLER ROLLER, SICKLE & BELLCRANK)                                                               |                         |
| 1    | 507047         | 1    | BRACKET, pivot, R.H. 2 910288 RIVET 2 910298 RIVET 2 914802 SCREW, machine 2 910515 NUT 2 900816 WASHER 2 910285 LOCKWASHER 2 910924 RIVET Continued 4 |                         |

#### HEADER (Cont'd.) R.H. Front View & L.H. Rear View

|      |                |      | R.H. Front View & L.H. Rear View                                                                                                         |                         |
|------|----------------|------|------------------------------------------------------------------------------------------------------------------------------------------|-------------------------|
| ITEM | PART<br>NUMBER | QTY. | DESCRIPTION                                                                                                                              | ASSEMBLY OR PACKAGE NO. |
| 2    | 507045         | 1    | SHEET, bottom, R.H. 6 910282 RIVET 8 913612 RIVET 6 910516 RIVET                                                                         |                         |
| 3    | 535559         | 2    | SPACER, pivot  1 910420 BOLT  1 910888 WASHER  1 901165 WASHER  1 910286 LOCKWASHER                                                      |                         |
| 4    | 507046         | 1    | SHEET, bottom, L.H. 6 910282 RIVET 8 913612 RIVET 6 910516 RIVET                                                                         |                         |
| 5    | 520058         | 2    | BLOCK, draper guide<br>2 914802 SCREW                                                                                                    |                         |
| 6    | 507048         | 1    | BRACKET, pivot, L.H.  2 910288 RIVET  2 910298 RIVET  2 914802 SCREW  2 910515 NUT  2 900816 WASHER  2 910285 LOCKWASHER  2 910924 RIVET |                         |
|      | 519321         | 1    | GUIDE, draper, R.H.                                                                                                                      |                         |
| 7    | 519322         | 1    | GUIDE, draper, L.H.                                                                                                                      |                         |
|      |                |      | 5 913312 BOLT<br>3 913313 BOLT<br>8 910285 LOCKWASHER                                                                                    |                         |
| 8    | 535494         | 2    | REINFORCEMENT, slot 4 900793 RIVET                                                                                                       |                         |
| 9    | 520091         | 1    | SIDE ASSY., L.H. (Riveted)                                                                                                               |                         |
|      | 513852         | 1    | SUPPORT, side draper shield, L.H.                                                                                                        |                         |
| 10   | 513851         | 1    | SUPPORT, side draper shield, R.H.                                                                                                        |                         |
|      | L              |      | 7 913612 RIVET                                                                                                                           |                         |
|      | 513850         | 1    | SHIELD, draper, L.H.                                                                                                                     |                         |
| 11   | 513849         | 1    | SHIELD, draper, R.H.                                                                                                                     |                         |
|      |                |      | 8 913612 RIVET<br>2 910516 RIVET                                                                                                         |                         |
| 12   | 520057         | 1    | SUPPORT, cross member cover<br>8 910489 BOLT<br>8 910285 LOCKWASHER                                                                      |                         |
| 13   | 513831         | 1    | MEMBER, cross, lower<br>18 910282 RIVET<br>2 910297 RIVET<br>2 910303 RIVET                                                              |                         |
| 14   | 513834         | 1    | GUARD, grain, sickle bar                                                                                                                 |                         |
| 15   | 520054         | 1    | COVER ASSY., cross member (Welded) 4 910447 BOLT                                                                                         |                         |
|      |                |      | 4 910447 BOLT<br>4 900817 WASHER<br>4 910287 LOCKWASHER                                                                                  |                         |
| 16   | 513884         | 1    | CLIP, sickle bar connecting, R.H. 3 910989 RIVET 1 910309 BOLT 1 910287 LOCKWASHER                                                       |                         |
| 17   | 513832         | 1    | ANGLE, sickle bar                                                                                                                        |                         |
| -,   | 7 N            |      | 12 910282 RIVET 1 910289 BOLT 1 910309 BOLT 2 910287 LOCKWASHER                                                                          |                         |
|      |                |      |                                                                                                                                          |                         |

#### HEADER (Cont'd.) R.H. Front View & L.H. Rear View

|      |                |      | Kill. I folk flew & Zill. Roaf flew                                                                                                      |                         |
|------|----------------|------|------------------------------------------------------------------------------------------------------------------------------------------|-------------------------|
| ITEM | PART<br>NUMBER | QTY. | DESCRIPTION                                                                                                                              | ASSEMBLY OR PACKAGE NO. |
| 18   | 513833         | 1    | PIN, header lift 2 910443 BOLT 1 910158 BOLT 3 910287 LOCKWASHER 1 900819 WASHER 1 900810 PIN, cotter                                    |                         |
| 19   | 513846         | 1    | BRACKET, side, R.H.<br>4 910516 RIVET                                                                                                    |                         |
| 20   | 520090         | 1    | SIDE ASSY., R.H. (Riveted)                                                                                                               |                         |
| 21   | 505178         | 1    | ANGLE, cross, top 5 910516 RIVET 4 910298 RIVET                                                                                          |                         |
| 22   | 507033         | 1    | "X" FRAME 2 914805 BOLT 2 910493 BOLT 2 906564 BOLT 4 910285 LOCKWASHER 2 900816 WASHER 2 910286 LOCKWASHER 12 910516 RIVET 2 910323 NUT |                         |
| 23   | 513827         | 1    | PIVOT, header lift                                                                                                                       |                         |
| 24   | 513835         | 1    | ANGLE, cross, lower<br>4 910298 RIVET<br>8 910282 RIVET<br>2 910297 RIVET                                                                |                         |
|      | 522315         | 2    | PLATE, header side (Used prior to Serial No. 1332)                                                                                       |                         |
| 25   | 522638         | 2    | PLATE, header side (Used on Serial No. 1332 & up) 3 913313 BOLT                                                                          |                         |
|      |                |      | 3 910285 LOCKWASHER                                                                                                                      |                         |
| 26   | 520123         | 1    | EXTENSION ASSY., sickle bar angle (Welded) 1 910493 BOLT 1 910285 LOCKWASHER                                                             |                         |
| 27   | 513885         | 1    | CLIP, sickle bar connecting, L.H. 3 910989 RIVET 1 910289 BOLT 1 910287 LOCKWASHER                                                       |                         |
| 28   | 513847         | 1    | BRACKET, side, L.H. 4 910516 RIVET                                                                                                       |                         |