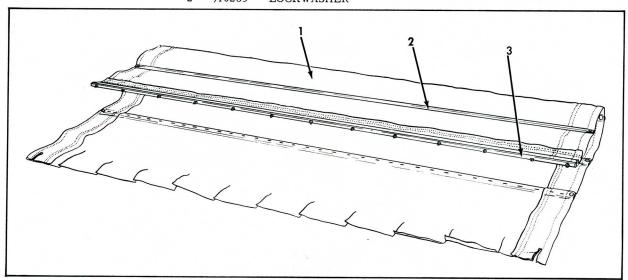

#### LOWER DRAPER SHIELD (Cont'd.)

ASSEMBLY OR PACKAGE NO.

|      |                |      | DRAPERS                                                                                              |                         |
|------|----------------|------|------------------------------------------------------------------------------------------------------|-------------------------|
| ITEM | PART<br>NUMBER | QTY. | DESCRIPTION                                                                                          | ASSEMBLY OR PACKAGE NO. |
| 1    | 525868         | 1    | DRAPER ASSY., upper (Rubberized) (Heavy Slats)                                                       |                         |
|      | 525867         | 1    | DRAPER ASSY., lower (Rubberized) (Heavy Slats)                                                       |                         |
|      | 525872         | 8    | SLAT, lower draper $(3/8" \times 9/16" \times 59-9/16")$                                             |                         |
| 2    | 525873         | 4    | SLAT, upper draper (3/8" x 9/16" x 59-3/16")                                                         |                         |
| 2    |                |      | - 910837 TACK, D.P.<br>2 913106 RIVET (f/ 3/8" x 3/8" slat)<br>4 918811 RIVET (f/ 3/8" x 9/16" slat) |                         |
| 3    | 501526         | 4    | SLAT, connecting (3/8" x 59-1/4") 13 910539 SCREW 13 910533 LOCKWASHER 13 901408 NUT                 |                         |