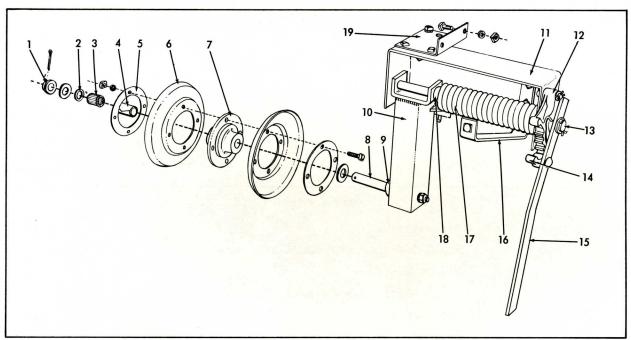

HEADER
R H Front View & L.H. Rear View

|      |                |      | R.H. Front View & L.H. Rear View                                                                                                                       |                         |
|------|----------------|------|--------------------------------------------------------------------------------------------------------------------------------------------------------|-------------------------|
| ITEM | PART<br>NUMBER | OTY. | DESCRIPTION                                                                                                                                            | ASSEMBLY OR PACKAGE NO. |
| -    | 520264         | 1    | HEADER ASSY., (Incl. "X" FRAME, BOTTOM, SIDES, GUARDS, IDLER ROLLER, SICKLE & BELLCRANK)                                                               |                         |
| 1    | 507047         | 1    | BRACKET, pivot, R.H. 2 910288 RIVET 2 910298 RIVET 2 914802 SCREW, machine 2 910515 NUT 2 900816 WASHER 2 910285 LOCKWASHER 2 910924 RIVET Continued 4 |                         |

#### HEADER (Cont'd.) R.H. Front View & L.H. Rear View

|      |                |      | R.H. Front View & L.H. Rear View                                                                                                         |                         |
|------|----------------|------|------------------------------------------------------------------------------------------------------------------------------------------|-------------------------|
| ITEM | PART<br>NUMBER | QTY. | DESCRIPTION                                                                                                                              | ASSEMBLY OR PACKAGE NO. |
| 2    | 507045         | 1    | SHEET, bottom, R.H. 6 910282 RIVET 8 913612 RIVET 6 910516 RIVET                                                                         |                         |
| 3    | 535559         | 2    | SPACER, pivot  1 910420 BOLT  1 910888 WASHER  1 901165 WASHER  1 910286 LOCKWASHER                                                      |                         |
| 4    | 507046         | 1    | SHEET, bottom, L.H. 6 910282 RIVET 8 913612 RIVET 6 910516 RIVET                                                                         |                         |
| 5    | 520058         | 2    | BLOCK, draper guide<br>2 914802 SCREW                                                                                                    |                         |
| 6    | 507048         | 1    | BRACKET, pivot, L.H.  2 910288 RIVET  2 910298 RIVET  2 914802 SCREW  2 910515 NUT  2 900816 WASHER  2 910285 LOCKWASHER  2 910924 RIVET |                         |
|      | 519321         | 1    | GUIDE, draper, R.H.                                                                                                                      |                         |
| 7    | 519322         | 1    | GUIDE, draper, L.H.                                                                                                                      |                         |
|      |                |      | 5 913312 BOLT<br>3 913313 BOLT<br>8 910285 LOCKWASHER                                                                                    |                         |
| 8    | 535494         | 2    | REINFORCEMENT, slot 4 900793 RIVET                                                                                                       |                         |
| 9    | 520091         | 1    | SIDE ASSY., L.H. (Riveted)                                                                                                               |                         |
|      | 513852         | 1    | SUPPORT, side draper shield, L.H.                                                                                                        |                         |
| 10   | 513851         | 1    | SUPPORT, side draper shield, R.H.                                                                                                        |                         |
|      | L              |      | 7 913612 RIVET                                                                                                                           |                         |
|      | 513850         | 1    | SHIELD, draper, L.H.                                                                                                                     |                         |
| 11   | 513849         | 1    | SHIELD, draper, R.H.                                                                                                                     |                         |
|      |                |      | 8 913612 RIVET<br>2 910516 RIVET                                                                                                         |                         |
| 12   | 520057         | 1    | SUPPORT, cross member cover<br>8 910489 BOLT<br>8 910285 LOCKWASHER                                                                      |                         |
| 13   | 513831         | 1    | MEMBER, cross, lower<br>18 910282 RIVET<br>2 910297 RIVET<br>2 910303 RIVET                                                              |                         |
| 14   | 513834         | 1    | GUARD, grain, sickle bar                                                                                                                 |                         |
| 15   | 520054         | 1    | COVER ASSY., cross member (Welded) 4 910447 BOLT                                                                                         |                         |
|      |                |      | 4 910447 BOLT<br>4 900817 WASHER<br>4 910287 LOCKWASHER                                                                                  |                         |
| 16   | 513884         | 1    | CLIP, sickle bar connecting, R.H. 3 910989 RIVET 1 910309 BOLT 1 910287 LOCKWASHER                                                       |                         |
| 17   | 513832         | 1    | ANGLE, sickle bar                                                                                                                        |                         |
| -,   | 7 N            |      | 12 910282 RIVET 1 910289 BOLT 1 910309 BOLT 2 910287 LOCKWASHER                                                                          |                         |
|      |                |      |                                                                                                                                          |                         |

#### HEADER (Cont'd.) R.H. Front View & L.H. Rear View

|      |                |      | Kill. I folk flew & Zill. Roaf flew                                                                                                      |                         |
|------|----------------|------|------------------------------------------------------------------------------------------------------------------------------------------|-------------------------|
| ITEM | PART<br>NUMBER | QTY. | DESCRIPTION                                                                                                                              | ASSEMBLY OR PACKAGE NO. |
| 18   | 513833         | 1    | PIN, header lift 2 910443 BOLT 1 910158 BOLT 3 910287 LOCKWASHER 1 900819 WASHER 1 900810 PIN, cotter                                    |                         |
| 19   | 513846         | 1    | BRACKET, side, R.H.<br>4 910516 RIVET                                                                                                    |                         |
| 20   | 520090         | 1    | SIDE ASSY., R.H. (Riveted)                                                                                                               |                         |
| 21   | 505178         | 1    | ANGLE, cross, top 5 910516 RIVET 4 910298 RIVET                                                                                          |                         |
| 22   | 507033         | 1    | "X" FRAME 2 914805 BOLT 2 910493 BOLT 2 906564 BOLT 4 910285 LOCKWASHER 2 900816 WASHER 2 910286 LOCKWASHER 12 910516 RIVET 2 910323 NUT |                         |
| 23   | 513827         | 1    | PIVOT, header lift                                                                                                                       |                         |
| 24   | 513835         | 1    | ANGLE, cross, lower<br>4 910298 RIVET<br>8 910282 RIVET<br>2 910297 RIVET                                                                |                         |
|      | 522315         | 2    | PLATE, header side (Used prior to Serial No. 1332)                                                                                       |                         |
| 25   | 522638         | 2    | PLATE, header side (Used on Serial No. 1332 & up) 3 913313 BOLT                                                                          |                         |
|      |                |      | 3 910285 LOCKWASHER                                                                                                                      |                         |
| 26   | 520123         | 1    | EXTENSION ASSY., sickle bar angle (Welded) 1 910493 BOLT 1 910285 LOCKWASHER                                                             |                         |
| 27   | 513885         | 1    | CLIP, sickle bar connecting, L.H. 3 910989 RIVET 1 910289 BOLT 1 910287 LOCKWASHER                                                       |                         |
| 28   | 513847         | 1    | BRACKET, side, L.H. 4 910516 RIVET                                                                                                       |                         |