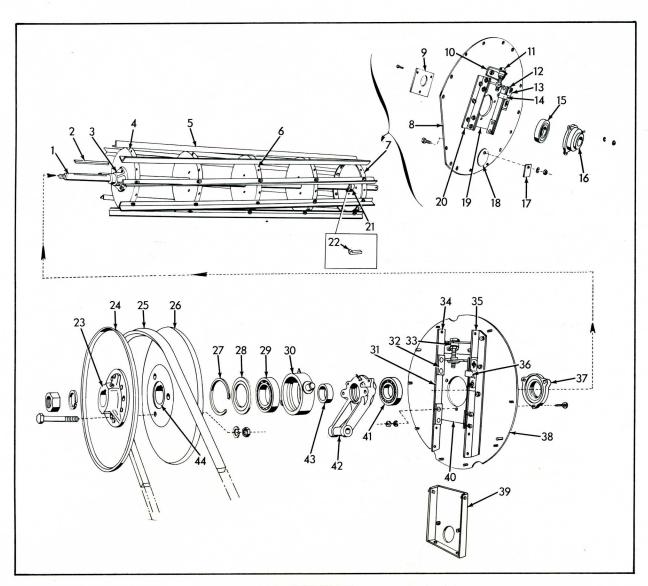

CYLINDER Used on Serial No. 69101 & up

| ITEM | PART<br>NUMBER | QTY. | DESCRIPTION                                                                 | ASSEMBLY OR PACKAGE NO. |
|------|----------------|------|-----------------------------------------------------------------------------|-------------------------|
| -    | 528804         | 1    | CYLINDER ASSY., complete (Incl. BARS, SHAFT, BEARINGS, END PLATES & SHEAVE) |                         |
| -    | 510303         | 1    | CYLINDER ASSY. (Incl. BARS, HEADS & SHAFT)                                  |                         |
| 1    | 528551         | 1    | SHAFT, cylinder                                                             |                         |
| 2    | 507272         | 1    | KEY, square                                                                 |                         |
| 3    | 532354         | 1    | HUB, R.H.<br>6 910523 RIVETS                                                |                         |
| 4    | 510305         | 1    | HEAD ASSY., outer, R.H.                                                     |                         |
|      | 505441         | 1    | BAR SET, cylinder (Incl. Eight 503328 BARS)                                 |                         |
|      | 503328         | 8    | BAR, standard                                                               |                         |
| _    | 505120         | 1    | BAR SET, cylinder (Incl. Eight 504721 BARS)                                 |                         |
| 5    | 504721         | 8    | BARS, cylinder, special heavy rubber                                        |                         |
|      |                |      | 5 916381 CAPSCREW<br>5 910287 LOCKWASHER<br>5 910123 NUT                    |                         |
| 6    | 510307         | 3    | HEAD, intermediate                                                          |                         |
| 7    | 510306         | 1    | HEAD ASSY., outer, L.H.                                                     |                         |

## CYLINDER (Cont'd.) Used on Serial No. 69101 & up

|      |                |      | Used on Serial No. 69101 & up                                                                               |                         |
|------|----------------|------|-------------------------------------------------------------------------------------------------------------|-------------------------|
| ITEM | PART<br>NUMBER | QTY. | DESCRIPTION                                                                                                 | ASSEMBLY OR PACKAGE NO. |
| 8    | 528805         | 1    | PLATE, cylinder cap, L.H.<br>5 910286 LOCKWASHER<br>5 910323 NUT                                            |                         |
| 9    | 528814         | 1    | WASHER, bearing retainer, L.H.                                                                              |                         |
| 10   | 528806         | 2    | CLIP, bearing slide<br>2 913325 BOLT<br>2 910286 LOCKWASHER                                                 |                         |
| 11   | 919260         | 2    | CAPSCREW, adjusting 1 918748 WASHER 1 917700 NUT                                                            |                         |
| 12   | 528817         | 2    | SUPPORT, cylinder position indicator                                                                        |                         |
| 13   | 524245         | 2    | SCALE, cylinder position indicator 2 916081 SCREW, machine 2 916955 WASHER 2 916964 LOCKWASHER 2 916622 NUT |                         |
| 14   | 528824         | 1    | INDICATOR, cylinder position, L.H. 2 906692 CAPSCREW 2 910285 LOCKWASHER                                    |                         |
| 15   | 528518         | 1    | BEARING, ball, L.H.                                                                                         |                         |
| 16   | 528811         | 1    | HOUSING, bearing, L.H. 3 903631 CAPSCREW 3 910287 LOCKWASHER 3 910324 NUT 1 914465 FITTING, lubrication     |                         |
| 17   | 528192         | 1    | CLIP, inspection hole cover 1 913312 BOLT 1 910285 LOCKWASHER                                               |                         |
| 18   | 517661         | 1    | COVER, inspection hole                                                                                      |                         |
| 19   | 528808         | 1    | PLATE ASSY., bearing slide, L.H.                                                                            |                         |
| 20   | 528815         | 2    | SUPPORT, side, L.H. 3 918201 BOLT 3 910286 LOCKWASHER                                                       |                         |
| 21   | 532343         | 1    | HUB, L.H.<br>6 910523 RIVET                                                                                 |                         |
| 22   | 501146         | 2    | KEY                                                                                                         |                         |
| 23   | 517948         | 1    | HUB ASSY., sheave, outer (Incl. SETSCREW) 1 902872 SETSCREW                                                 |                         |
| 24   | 524140         | 1    | SHEAVE ASSY., outer (Incl. HUB) 1 910916 LOCKWASHER 1 910174 NUT                                            |                         |
|      | 524142         | 1    | SHEAVE 6 913613 RIVET                                                                                       |                         |
| 25   | 508971         | 1    | BELT, cylinder drive                                                                                        |                         |
| 26   | 524141         | 1    | SHEAVE ASSY., inner (Incl. HUB) 3 904283 CAPSCREW 3 904208 LOCKWASHER 3 910325 NUT                          |                         |
|      | 524142         | 1    | SHEAVE 6 913613 RIVET                                                                                       |                         |
| 27   | 507116         | 1    | RING, snap                                                                                                  |                         |
| 28   | 510314         | 1    | SEAL, bearing                                                                                               |                         |
| 29   | 510313         | 1    | BEARING, ball                                                                                               |                         |
| 30   | 510239         | 1    | HOUSING, bearing 1 915273 FITTING, lubrication                                                              |                         |
| 31   | 528816         | 4    | SHIM, bearing slide plate Continued 20                                                                      |                         |
|      |                |      |                                                                                                             |                         |

#### CYLINDER (Cont'd.) Used on Serial No. 69101 & up

ASSEMBLY OR PACKAGE NO.

|      |                |      | Used on Serial No. 07101 & up                                                                  |
|------|----------------|------|------------------------------------------------------------------------------------------------|
| ITEM | PART<br>NUMBER | QTY. | DESCRIPTION                                                                                    |
| 32   | 528825         | 8    | RETAINER, bearing slide plate 2 910421 BOLT 2 910286 LOCKWASHER                                |
| 33   | 528807         | 2    | SPACER, bearing slide                                                                          |
| 34   | 528820         | 1    | SUPPORT, side, R.H. rear 3 918201 BOLT 3 910286 LOCKWASHER                                     |
| 35   | 528821         | 1    | SUPPORT, cylinder side R.H. front 3 918201 BOLT 3 910286 LOCKWASHER                            |
| 36   | 528823         | 1    | INDICATOR, cylinder position, R.H.<br>2 906692 CAPSCREW<br>2 910285 LOCKWASHER                 |
| 37   | 510236         | 1.   | CAP, bearing housing, R.H.                                                                     |
| 38   | 528818         | 1    | PLATE ASSY., cap, R.H.<br>6 910286 LOCKWASHER<br>6 910323 NUT                                  |
| 39   | 510317         | 1    | PLATE, cylinder side brace 2 912371 BOLT 2 914168 BOLT 2 910286 LOCKWASHER 2 910287 LOCKWASHER |
| 40   | 528812         | 1    | PLATE ASSY., bearing slide, R.H.                                                               |
| 41   | 528519         | 1    | BEARING, ball, R.H.                                                                            |
| 42   | 528822         | 1    | HOUSING, bearing, R.H. 3 913345 BOLT 3 910287 LOCKWASHER                                       |
| 43   | 510310         | 1    | COLLAR, outer, R.H.                                                                            |
| 44   | 510237         | 1    | HUB, inner<br>l 914465 FITTING, lubrication                                                    |