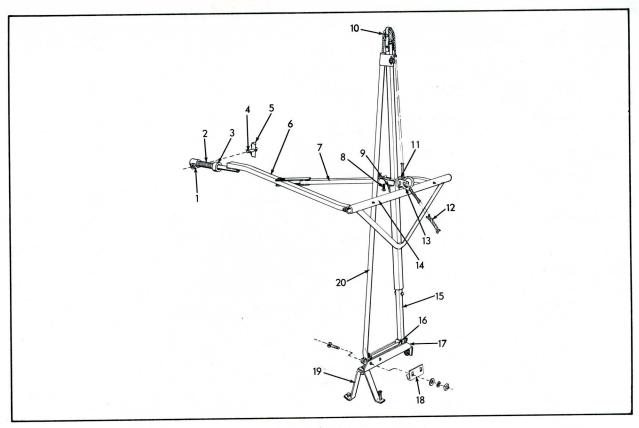

#### REEL SUPPORT POST

| ITEM | PART<br>NUMBER | QTY. | DESCRIPTION                                                                                              | ASSEMBLY OR PACKAGE NO. |
|------|----------------|------|----------------------------------------------------------------------------------------------------------|-------------------------|
| 1    | 507099         | 1    | PIVOT, reel adjusting arm                                                                                |                         |
| 2    | 503960         | 1    | SPRING                                                                                                   |                         |
| 3    | 516090         | 1    | COLLAR (7/8") (Incl. SETSCREW) 1 902872 SETSCREW                                                         |                         |
| 4    | 507197         | 1    | PIN, pivot  1 910295 NUT 1 904208 LOCKWASHER 1 900938 PIN, cotter                                        |                         |
| 5    | 507198         | 1    | BRACKET, pivot<br>2 910303 BOLT<br>2 910286 LOCKWASHER                                                   |                         |
| 6    | 520116         | 1    | ARM, reel adjusting 1 914682 BOLT 1 900811 PIN, cotter 1 912370 WASHER, plain                            |                         |
| 7    | 520119         | 1    | BRACE, adjusting arm 2 914682 BOLT 2 900817 WASHER, plain 2 910287 LOCKWASHER 1 910555 BOLT 1 910292 NUT |                         |
| 8    | 504172         | 1    | SPRING, latch                                                                                            |                         |
| 9    | 503786         | 1    | LATCH, reel 1 912621 BOLT 1 915015 NUT, wing                                                             |                         |
|      | 503952         | 1    | PULLEY ASSY., reel swivel (Incl. upper pulley BRACKET)                                                   |                         |
| 10   | 535582         | 2    | PULLEY 1 911084 RIVET                                                                                    |                         |
| 11   | 503953         | 2    | PIVOT, pulley & latch 1 900801 PIN, cotter                                                               |                         |
| 12   | 503962         | 1    | CORD, operating                                                                                          |                         |
| 13   | 503791         | 1    | HOUSING, pulley Continued                                                                                |                         |

#### REEL SUPPORT POST (Cont'd.)

| ITEM | PART<br>NUMBER | QTY. | DESCRIPTION                                                                                                                  | ASSEMBLY OR PACKAGE NO. |
|------|----------------|------|------------------------------------------------------------------------------------------------------------------------------|-------------------------|
| 14   | 513894         | 1    | BEARING ASSY., reel (Welded)                                                                                                 |                         |
| 15   | 519971         | 1    | POST ASSY., reel (Incl. upper PULLEY) 1 910158 BOLT 1 910287 LOCKWASHER                                                      |                         |
| 16   | 513903         | 1    | ROD, reel pivot 2 910295 NUT 2 904208 LOCKWASHER                                                                             |                         |
| 17   | 513879         | 1    | BRACKET ASSY., reel pivot  1 910309 BOLT, mach. 1 900817 WASHER, plain 1 910287 LOCKWASHER 1 910606 BOLT 1 904207 LOCKWASHER |                         |
| 18   | 513837         | 1    | BRACKET, adjusting, bellcrank 2 910441 BOLT 2 900817 WASHER, plain 2 910287 LOCKWASHER                                       |                         |
| 19   | 522332         | 1    | BRACE, pivot bracket (Supersedes 507262) 2 910309 BOLT 2 910287 LOCKWASHER                                                   |                         |
| 20   | 519973         | 1    | BRACE ASSY., reel post 1 914682 BOLT 1 900817 WASHER, plain 1 910287 LOCKWASHER                                              |                         |