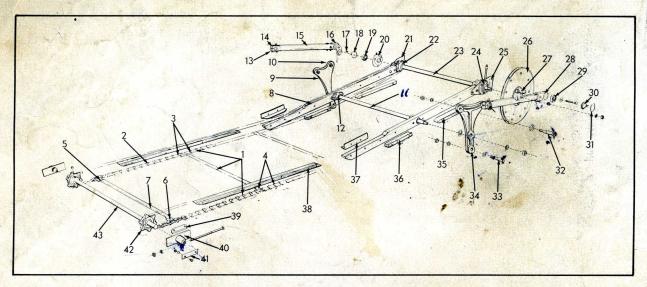

HEADER
R H Front View & L.H. Rear View

|      |                |      | R.H. Front View & L.H. Rear View                                                                                                                       |                         |
|------|----------------|------|--------------------------------------------------------------------------------------------------------------------------------------------------------|-------------------------|
| ITEM | PART<br>NUMBER | OTY. | DESCRIPTION                                                                                                                                            | ASSEMBLY OR PACKAGE NO. |
| -    | 520264         | 1    | HEADER ASSY., (Incl. "X" FRAME, BOTTOM, SIDES, GUARDS, IDLER ROLLER, SICKLE & BELLCRANK)                                                               |                         |
| 1    | 507047         | 1    | BRACKET, pivot, R.H. 2 910288 RIVET 2 910298 RIVET 2 914802 SCREW, machine 2 910515 NUT 2 900816 WASHER 2 910285 LOCKWASHER 2 910924 RIVET Continued 4 |                         |

#### HEADER (Cont'd.) R.H. Front View & L.H. Rear View

|      |                |      | R.H. Front View & L.H. Rear View                                                                                                         |                         |
|------|----------------|------|------------------------------------------------------------------------------------------------------------------------------------------|-------------------------|
| ITEM | PART<br>NUMBER | QTY. | DESCRIPTION                                                                                                                              | ASSEMBLY OR PACKAGE NO. |
| 2    | 507045         | 1    | SHEET, bottom, R.H. 6 910282 RIVET 8 913612 RIVET 6 910516 RIVET                                                                         |                         |
| 3    | 535559         | 2    | SPACER, pivot  1 910420 BOLT  1 910888 WASHER  1 901165 WASHER  1 910286 LOCKWASHER                                                      |                         |
| 4    | 507046         | 1    | SHEET, bottom, L.H. 6 910282 RIVET 8 913612 RIVET 6 910516 RIVET                                                                         |                         |
| 5    | 520058         | 2    | BLOCK, draper guide<br>2 914802 SCREW                                                                                                    |                         |
| 6    | 507048         | 1    | BRACKET, pivot, L.H.  2 910288 RIVET  2 910298 RIVET  2 914802 SCREW  2 910515 NUT  2 900816 WASHER  2 910285 LOCKWASHER  2 910924 RIVET |                         |
|      | 519321         | 1    | GUIDE, draper, R.H.                                                                                                                      |                         |
| 7    | 519322         | 1    | GUIDE, draper, L.H.                                                                                                                      |                         |
|      |                |      | 5 913312 BOLT<br>3 913313 BOLT<br>8 910285 LOCKWASHER                                                                                    |                         |
| 8    | 535494         | 2    | REINFORCEMENT, slot 4 900793 RIVET                                                                                                       |                         |
| 9    | 520091         | 1    | SIDE ASSY., L.H. (Riveted)                                                                                                               |                         |
|      | 513852         | 1    | SUPPORT, side draper shield, L.H.                                                                                                        |                         |
| 10   | 513851         | 1    | SUPPORT, side draper shield, R.H.                                                                                                        |                         |
|      | L              |      | 7 913612 RIVET                                                                                                                           |                         |
|      | 513850         | 1    | SHIELD, draper, L.H.                                                                                                                     |                         |
| 11   | 513849         | 1    | SHIELD, draper, R.H.                                                                                                                     |                         |
|      |                |      | 8 913612 RIVET<br>2 910516 RIVET                                                                                                         |                         |
| 12   | 520057         | 1    | SUPPORT, cross member cover<br>8 910489 BOLT<br>8 910285 LOCKWASHER                                                                      |                         |
| 13   | 513831         | 1    | MEMBER, cross, lower<br>18 910282 RIVET<br>2 910297 RIVET<br>2 910303 RIVET                                                              |                         |
| 14   | 513834         | 1    | GUARD, grain, sickle bar                                                                                                                 |                         |
| 15   | 520054         | 1    | COVER ASSY., cross member (Welded) 4 910447 BOLT                                                                                         |                         |
|      |                |      | 4 910447 BOLT<br>4 900817 WASHER<br>4 910287 LOCKWASHER                                                                                  |                         |
| 16   | 513884         | 1    | CLIP, sickle bar connecting, R.H. 3 910989 RIVET 1 910309 BOLT 1 910287 LOCKWASHER                                                       |                         |
| 17   | 513832         | 1    | ANGLE, sickle bar                                                                                                                        |                         |
| -,   | 7 N            |      | 12 910282 RIVET 1 910289 BOLT 1 910309 BOLT 2 910287 LOCKWASHER                                                                          |                         |
|      |                |      |                                                                                                                                          |                         |

#### HEADER (Cont'd.) R.H. Front View & L.H. Rear View

|      |                |      | Kill. I folk flew & Zill. Roaf flew                                                                                                      |                         |
|------|----------------|------|------------------------------------------------------------------------------------------------------------------------------------------|-------------------------|
| ITEM | PART<br>NUMBER | QTY. | DESCRIPTION                                                                                                                              | ASSEMBLY OR PACKAGE NO. |
| 18   | 513833         | 1    | PIN, header lift 2 910443 BOLT 1 910158 BOLT 3 910287 LOCKWASHER 1 900819 WASHER 1 900810 PIN, cotter                                    |                         |
| 19   | 513846         | 1    | BRACKET, side, R.H.<br>4 910516 RIVET                                                                                                    |                         |
| 20   | 520090         | 1    | SIDE ASSY., R.H. (Riveted)                                                                                                               |                         |
| 21   | 505178         | 1    | ANGLE, cross, top 5 910516 RIVET 4 910298 RIVET                                                                                          |                         |
| 22   | 507033         | 1    | "X" FRAME 2 914805 BOLT 2 910493 BOLT 2 906564 BOLT 4 910285 LOCKWASHER 2 900816 WASHER 2 910286 LOCKWASHER 12 910516 RIVET 2 910323 NUT |                         |
| 23   | 513827         | 1    | PIVOT, header lift                                                                                                                       |                         |
| 24   | 513835         | 1    | ANGLE, cross, lower<br>4 910298 RIVET<br>8 910282 RIVET<br>2 910297 RIVET                                                                |                         |
|      | 522315         | 2    | PLATE, header side (Used prior to Serial No. 1332)                                                                                       |                         |
| 25   | 522638         | 2    | PLATE, header side (Used on Serial No. 1332 & up) 3 913313 BOLT                                                                          |                         |
|      |                |      | 3 910285 LOCKWASHER                                                                                                                      |                         |
| 26   | 520123         | 1    | EXTENSION ASSY., sickle bar angle (Welded) 1 910493 BOLT 1 910285 LOCKWASHER                                                             |                         |
| 27   | 513885         | 1    | CLIP, sickle bar connecting, L.H. 3 910989 RIVET 1 910289 BOLT 1 910287 LOCKWASHER                                                       |                         |
| 28   | 513847         | 1    | BRACKET, side, L.H. 4 910516 RIVET                                                                                                       |                         |