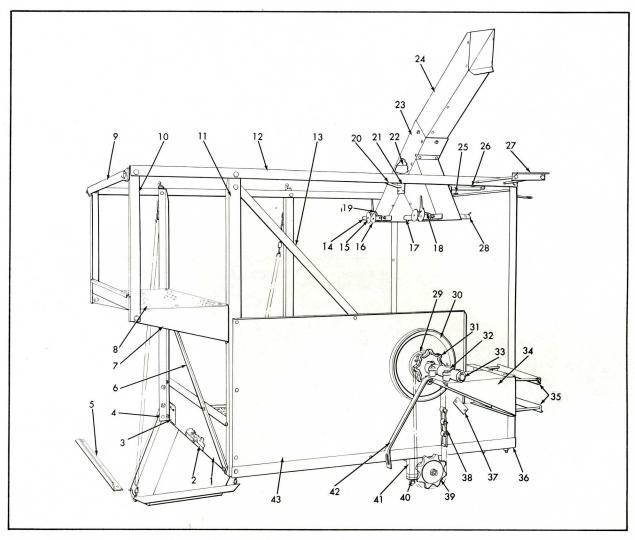

### FLOATING FRAME & DRIVE ROLLER

|      |                |      | I Bolling Training                                                                                     |                          |
|------|----------------|------|--------------------------------------------------------------------------------------------------------|--------------------------|
| ITEM | PART<br>NUMBER | QTY. |                                                                                                        | SSEMBLY OR<br>ACKAGE NO. |
| -    | 529226         | 1    | FRAME ASSY., draper (Incl. Items 1 thru 9, 13 & 14 and Draper Shield)                                  |                          |
| 1    | 516556         | 1    | BOARD ASSY. (Incl. Items 8 & 9) 6 910509 SCREW 6 910531 WASHER, riveting                               |                          |
|      | 535510         | 1    | BOARD, cross 6 910509 SCREW                                                                            |                          |
| 2    | 501186         | 1    | FRAME ASSY., R.H. (Incl. Items 4 & 5) 3 910393 BOLT 3 910285 LOCKWASHER                                |                          |
|      |                |      | 3 910509 SCREW<br>3 910531 WASHER                                                                      |                          |
| 3    | 501187         | 1    | FRAME ASSY., L.H. (Incl. Items 4 & 5) 3 910303 BOLT 3 910285 LOCKWASHER 3 910509 SCREW 3 910531 WASHER |                          |
| 4    | 501188         | 2    | PLATE, rub                                                                                             |                          |
| 5    |                | 2    | RUNNER (Order Item 2 or 3)<br>2 910832 NAIL                                                            |                          |
| 6    | 535505         | 1    | STIFFENER ASSY. (Incl. Item 7) 6 910393 BOLT 6 910285 LOCKWASHER Continued                             |                          |

#### FLOATING FRAME & DRIVE ROLLER (Cont'd.)

ASSEMBLY OR PACKAGE NO.

|      | 2422           |      | FLOATING FRAME & DRIVE ROLLER (Cont'd.)                                                        |
|------|----------------|------|------------------------------------------------------------------------------------------------|
| ITEM | PART<br>NUMBER | QTY. | DESCRIPTION                                                                                    |
| 7    | 535506         | 2    | PLATE, stiffener                                                                               |
| 8    | 510546         | 1    | STRIP, closure<br>27 910833 NAIL                                                               |
| 9    | 500090         | 1    | RETAINER, closure strip<br>27 910833 NAIL                                                      |
| 10   | 507336         | 1    | SPACER ASSY., cylinder side (Incl. Item 11)                                                    |
|      | 523107         | 1    | SPACER, spreader rod (7/8" x 61-1/8")                                                          |
| 11   |                | 2    | BUSHING, spacer, cylinder side (Order Item 10)                                                 |
| 12   | 535538         | 1    | ROD, spreader (3/8" x 62-1/2") 2 910513 NUT 2 910818 WASHER 2 910287 LOCKWASHER                |
| 13   | 518578         | 1    | ROLLER ASSY., draper idler (Incl. Item 15)<br>2 910999 WASHER, plain                           |
| 14   | 517695         | 1    | SHAFT, idler roller (3/4" x 59-1/8")<br>2 914465 FITTING, lubrication                          |
| 15   | 517589         | 2    | BUSHING                                                                                        |
| 16   | 517076         | 1    | HUB, sheave 1 910124 NUT 1 904209 LOCKWASHER                                                   |
| 17   | 517691         | 2    | SHEAVE (8" diam.) 3 910289 BOLT 3 910287 LOCKWASHER                                            |
| 18   | 514634         | 1    | REINFORCEMENT, sheave                                                                          |
| 19   | 535484         | 2    | BEARING ASSY. (Incl. HOUSING & Items 20 & 21) 2 910817 WASHER 1 914465 FITTING, lubrication or |
|      |                |      | 1 915275 FITTING, lubrication                                                                  |
| 20   | 507226         | 2    | BEARING, roller                                                                                |
| 21   | 535475         | 2    | CAP, bearing                                                                                   |
| 22   | 517689         | 1    | SHAFT, stub, R.H. (7/8" x 6-15/16")<br>1 912362 RIVET                                          |
| 23   | 503155         | 2    | BUSHING (Wood) (7/8" I.D. x 1-41/64" x 3")<br>1 912370 WASHER                                  |
| 24   | 517688         | 1    | ROLLER ASSY. (Incl. Items 22, 23 & 25)<br>2 910817 WASHER, plain                               |
| 25   | 507318         | 1    | SHAFT, stub, L.H. (7/8" x 7-1/8")<br>1 912362 RIVET<br>2 910817 WASHER                         |
| 26   | 516090         | 1    | COLLAR (7/8") (Incl. SETSCREW)<br>1 902872 SETSCREW                                            |
| 27   | 503899         | 1    | SHIELD, draper 2 910397 BOLT 2 910285 LOCKWASHER 2 910880 NUT                                  |