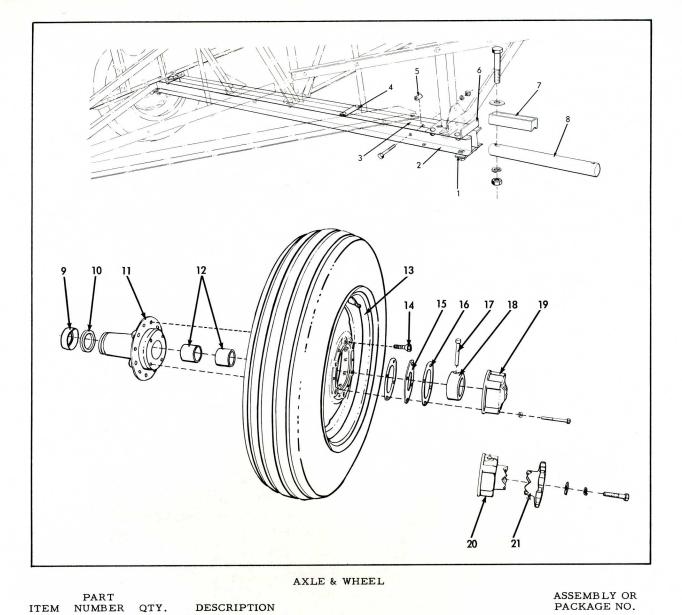

287 LOCKWASHER                                     |                         |
| 38   | 501569         | 1    | GUSSET, post, bin frame                                                                                                |                         |
|      | 501567         | 1    | POST ASSY., bin frame, inside (Incl. Item 38)                                                                          |                         |
| 39   | 501568         | 1    | POST, bin frame 2 910522 RIVET 2 910314 BOLT 2 910287 LOCKWASHER                                                       |                         |
| 40   | 512153         | 1    | ANGLE, skid 2 910289 BOLT 2 910287 LOCKWASHER                                                                          |                         |



| ITEM | PART<br>NUMBER | QTY. | DESCRIPTION                                                                               |
|------|----------------|------|-------------------------------------------------------------------------------------------|
| -    | 501539         | 1    | AXLE ASSY. (Incl. CHANNEL & Item 1 thru 8)                                                |
| 1    | 500506         | 2    | PLATE, end spacer 2 910632 BOLT 2 904208 LOCKWASHER                                       |
| 2    | 501540         | 1    | CHANNEL, front                                                                            |
| 3    | 501541         | 1    | CHANNEL, rear                                                                             |
| 4    | 535517         | 3    | PLATE, spacer 2