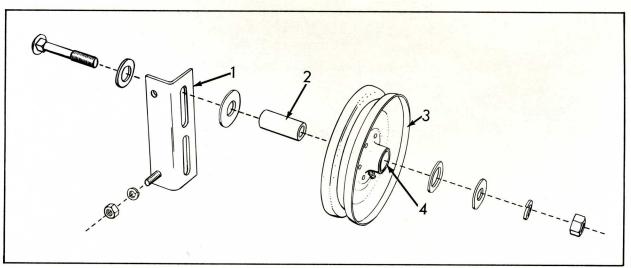

|      |                |      | LOWER DRAPER DRIVE ROLLER                                                                                                                                          |                        |
|------|----------------|------|--------------------------------------------------------------------------------------------------------------------------------------------------------------------|------------------------|
| ITEM | PART<br>NUMBER | QTY. |                                                                                                                                                                    | SEMBLY OR<br>CKAGE NO. |
| 1    | 512150         | 1    | RING, bearing clamp, R.H. 4 911698 BOLT 4 910286 LOCKWASHER                                                                                                        |                        |
| 2.   | 512149         | 1    | CAP, bearing                                                                                                                                                       |                        |
| 3    | 512164         | 1    | BEARING, roller                                                                                                                                                    |                        |
| 4    | 042829         | 1    | RACE, bearing, outer                                                                                                                                               |                        |
| 5    | 512148         | 1    | BEARING ASSY., R.H. (Incl. HOUSING & Items 2, 3 & 4) 4 911698 BOLT 4 910286 LOCKWASHER 1 914465 FITTING, lubrication 1 901473 NIPPLE, pipe 1 901763 COUPLING, pipe |                        |
| 6    | 512151         | 2    | PLATE, clamp                                                                                                                                                       |                        |
| 7    | 507088         | 2    | SPACER, bearing                                                                                                                                                    |                        |
| 8    | 512147         | 1    | SHAFT, drive roller (1" x 67-15/16")  1 912362 RIVET  1 910124 NUT  1 904209 LOCKWASHER  Continued                                                                 |                        |

#### LOWER DRAPER DRIVE ROLLER (Cont'd.)

|     |                  |      | LOWER DRAFER DRIVE ROLLER (Cont a.)                                                |                         |
|-----|------------------|------|------------------------------------------------------------------------------------|-------------------------|
| ITE | PART<br>M NUMBER | QTY. | DESCRIPTION                                                                        | ASSEMBLY OR PACKAGE NO. |
| •   | 512146           | 1    | ROLLER ASSY. (Incl. Item 8)                                                        |                         |
| 9   | 509011           | 1    | ROLLER (2" x 59-3/4" 1" bore) (Incl. WOOD BUSHINGS)                                |                         |
| 10  | 519833           | 1    | BEARING ASSY., drive roller, L.H. (Incl. Item 13)<br>1 914465 FITTING, lubrication |                         |
| 11  | 508935           | 1    | RING, bearing clamp, L.H. 4 911698 BOLT 4 910286 LOCKWASHER                        |                         |
| 12  | 517136           | 1    | COLLAR (Incl. SETSCREW)<br>1 902872 SETSCREW                                       |                         |
| 13  | 519835           | 2    | BUSHING                                                                            |                         |
|     |                  |      |                                                                                    |                         |