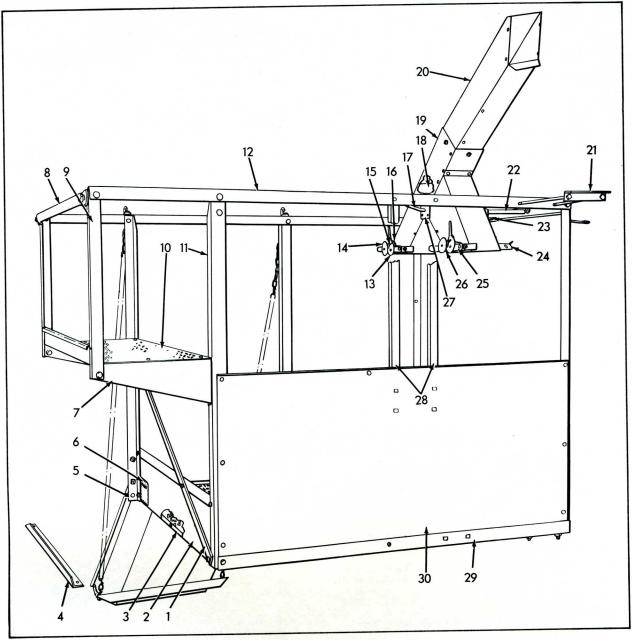

HEADER
R H Front View & L.H. Rear View

|      |                |      | R.H. Front View & L.H. Rear View                                                                                                                       |                         |
|------|----------------|------|--------------------------------------------------------------------------------------------------------------------------------------------------------|-------------------------|
| ITEM | PART<br>NUMBER | OTY. | DESCRIPTION                                                                                                                                            | ASSEMBLY OR PACKAGE NO. |
| -    | 520264         | 1    | HEADER ASSY., (Incl. "X" FRAME, BOTTOM, SIDES, GUARDS, IDLER ROLLER, SICKLE & BELLCRANK)                                                               |                         |
| 1    | 507047         | 1    | BRACKET, pivot, R.H. 2 910288 RIVET 2 910298 RIVET 2 914802 SCREW, machine 2 910515 NUT 2 900816 WASHER 2 910285 LOCKWASHER 2 910924 RIVET Continued 4 |                         |

#### HEADER (Cont'd.) R.H. Front View & L.H. Rear View

|      |                |      | R.H. Front View & L.H. Rear View                                                                                                         |                         |
|------|----------------|------|------------------------------------------------------------------------------------------------------------------------------------------|-------------------------|
| ITEM | PART<br>NUMBER | QTY. | DESCRIPTION                                                                                                                              | ASSEMBLY OR PACKAGE NO. |
| 2    | 507045         | 1    | SHEET, bottom, R.H. 6 910282 RIVET 8 913612 RIVET 6 910516 RIVET                                                                         |                         |
| 3    | 535559         | 2    | SPACER, pivot  1 910420 BOLT  1 910888 WASHER  1 901165 WASHER  1 910286 LOCKWASHER                                                      |                         |
| 4    | 507046         | 1    | SHEET, bottom, L.H. 6 910282 RIVET 8 913612 RIVET 6 910516 RIVET                                                                         |                         |
| 5    | 520058         | 2    | BLOCK, draper guide<br>2 914802 SCREW                                                                                                    |                         |
| 6    | 507048         | 1    | BRACKET, pivot, L.H.  2 910288 RIVET  2 910298 RIVET  2 914802 SCREW  2 910515 NUT  2 900816 WASHER  2 910285 LOCKWASHER  2 910924 RIVET |                         |
|      | 519321         | 1    | GUIDE, draper, R.H.                                                                                                                      |                         |
| 7    | 519322         | 1    | GUIDE, draper, L.H.                                                                                                                      |                         |
|      |                |      | 5 913312 BOLT<br>3 913313 BOLT<br>8 910285 LOCKWASHER                                                                                    |                         |
| 8    | 535494         | 2    | REINFORCEMENT, slot 4 900793 RIVET                                                                                                       |                         |
| 9    | 520091         | 1    | SIDE ASSY., L.H. (Riveted)                                                                                                               |                         |
|      | 513852         | 1    | SUPPORT, side draper shield, L.H.                                                                                                        |                         |
| 10   | 513851         | 1    | SUPPORT, side draper shield, R.H.                                                                                                        |                         |
|      | L              |      | 7 913612 RIVET                                                                                                                           |                         |
|      | 513850         | 1    | SHIELD, draper, L.H.                                                                                                                     |                         |
| 11   | 513849         | 1    | SHIELD, draper, R.H.                                                                                                                     |                         |
|      |                |      | 8 913612 RIVET<br>2 910516 RIVET                                                                                                         |                         |
| 12   | 520057         | 1    | SUPPORT, cross member cover<br>8 910489 BOLT<br>8 910285 LOCKWASHER                                                                      |                         |
| 13   | 513831         | 1    | MEMBER, cross, lower<br>18 910282 RIVET<br>2 910297 RIVET<br>2 910303 RIVET                                                              |                         |
| 14   | 513834         | 1    | GUARD, grain, sickle bar                                                                                                                 |                         |
| 15   | 520054         | 1    | COVER ASSY., cross member (Welded) 4 910447 BOLT                                                                                         |                         |
|      |                |      | 4 910447 BOLT<br>4 900817 WASHER<br>4 910287 LOCKWASHER                                                                                  |                         |
| 16   | 513884         | 1    | CLIP, sickle bar connecting, R.H. 3 910989 RIVET 1 910309 BOLT 1 910287 LOCKWASHER                                                       |                         |
| 17   | 513832         | 1    | ANGLE, sickle bar                                                                                                                        |                         |
| -,   | 7 N            |      | 12 910282 RIVET 1 910289 BOLT 1 910309 BOLT 2 910287 LOCKWASHER                                                                          |                         |
|      |                |      |                                                                                                                                          |                         |

#### HEADER (Cont'd.) R.H. Front View & L.H. Rear View

|      |                |      | Kill. I folk flew & Zill. Roaf flew                                                                                                      |                         |
|------|----------------|------|------------------------------------------------------------------------------------------------------------------------------------------|-------------------------|
| ITEM | PART<br>NUMBER | QTY. | DESCRIPTION                                                                                                                              | ASSEMBLY OR PACKAGE NO. |
| 18   | 513833         | 1    | PIN, header lift 2 910443 BOLT 1 910158 BOLT 3 910287 LOCKWASHER 1 900819 WASHER 1 900810 PIN, cotter                                    |                         |
| 19   | 513846         | 1    | BRACKET, side, R.H.<br>4 910516 RIVET                                                                                                    |                         |
| 20   | 520090         | 1    | SIDE ASSY., R.H. (Riveted)                                                                                                               |                         |
| 21   | 505178         | 1    | ANGLE, cross, top 5 910516 RIVET 4 910298 RIVET                                                                                          |                         |
| 22   | 507033         | 1    | "X" FRAME 2 914805 BOLT 2 910493 BOLT 2 906564 BOLT 4 910285 LOCKWASHER 2 900816 WASHER 2 910286 LOCKWASHER 12 910516 RIVET 2 910323 NUT |                         |
| 23   | 513827         | 1    | PIVOT, header lift                                                                                                                       |                         |
| 24   | 513835         | 1    | ANGLE, cross, lower<br>4 910298 RIVET<br>8 910282 RIVET<br>2 910297 RIVET                                                                |                         |
|      | 522315         | 2    | PLATE, header side (Used prior to Serial No. 1332)                                                                                       |                         |
| 25   | 522638         | 2    | PLATE, header side (Used on Serial No. 1332 & up) 3 913313 BOLT                                                                          |                         |
|      |                |      | 3 910285 LOCKWASHER                                                                                                                      |                         |
| 26   | 520123         | 1    | EXTENSION ASSY., sickle bar angle (Welded) 1 910493 BOLT 1 910285 LOCKWASHER                                                             |                         |
| 27   | 513885         | 1    | CLIP, sickle bar connecting, L.H. 3 910989 RIVET 1 910289 BOLT 1 910287 LOCKWASHER                                                       |                         |
| 28   | 513847         | 1    | BRACKET, side, L.H. 4 910516 RIVET                                                                                                       |                         |