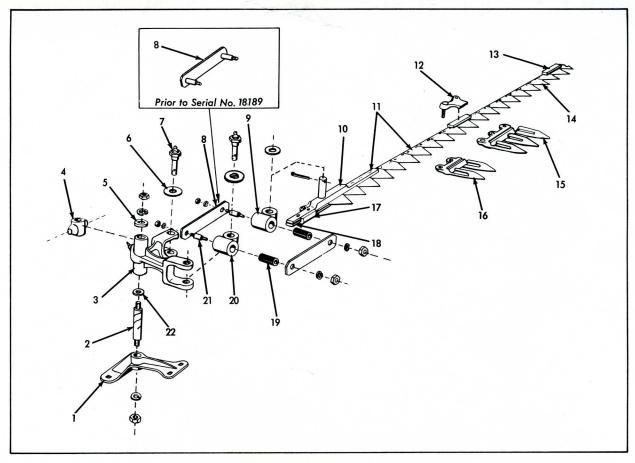

HEADER
R H Front View & L.H. Rear View

|      |                |      | R.H. Front View & L.H. Rear View                                                                                                                       |                         |
|------|----------------|------|--------------------------------------------------------------------------------------------------------------------------------------------------------|-------------------------|
| ITEM | PART<br>NUMBER | OTY. | DESCRIPTION                                                                                                                                            | ASSEMBLY OR PACKAGE NO. |
| -    | 520264         | 1    | HEADER ASSY., (Incl. "X" FRAME, BOTTOM, SIDES, GUARDS, IDLER ROLLER, SICKLE & BELLCRANK)                                                               |                         |
| 1    | 507047         | 1    | BRACKET, pivot, R.H. 2 910288 RIVET 2 910298 RIVET 2 914802 SCREW, machine 2 910515 NUT 2 900816 WASHER 2 910285 LOCKWASHER 2 910924 RIVET Continued 4 |                         |

#### HEADER (Cont'd.) R.H. Front View & L.H. Rear View

|      |                |      | R.H. Front View & L.H. Rear View                                                                                                         |                         |
|------|----------------|------|------------------------------------------------------------------------------------------------------------------------------------------|-------------------------|
| ITEM | PART<br>NUMBER | QTY. | DESCRIPTION                                                                                                                              | ASSEMBLY OR PACKAGE NO. |
| 2    | 507045         | 1    | SHEET, bottom, R.H. 6 910282 RIVET 8 913612 RIVET 6 910516 RIVET                                                                         |                         |
| 3    | 535559         | 2    | SPACER, pivot  1 910420 BOLT  1 910888 WASHER  1 901165 WASHER  1 910286 LOCKWASHER                                                      |                         |
| 4    | 507046         | 1    | SHEET, bottom, L.H. 6 910282 RIVET 8 913612 RIVET 6 910516 RIVET                                                                         |                         |
| 5    | 520058         | 2    | BLOCK, draper guide<br>2 914802 SCREW                                                                                                    |                         |
| 6    | 507048         | 1    | BRACKET, pivot, L.H.  2 910288 RIVET  2 910298 RIVET  2 914802 SCREW  2 910515 NUT  2 900816 WASHER  2 910285 LOCKWASHER  2 910924 RIVET |                         |
|      | 519321         | 1    | GUIDE, draper, R.H.                                                                                                                      |                         |
| 7    | 519322         | 1    | GUIDE, draper, L.H.                                                                                                                      |                         |
|      |                |      | 5 913312 BOLT<br>3 913313 BOLT<br>8 910285 LOCKWASHER                                                                                    |                         |
| 8    | 535494         | 2    | REINFORCEMENT, slot 4 900793 RIVET                                                                                                       |                         |
| 9    | 520091         | 1    | SIDE ASSY., L.H. (Riveted)                                                                                                               |                         |
|      | 513852         | 1    | SUPPORT, side draper shield, L.H.                                                                                                        |                         |
| 10   | 513851         | 1    | SUPPORT, side draper shield, R.H.                                                                                                        |                         |
|      | L              |      | 7 913612 RIVET                                                                                                                           |                         |
|      | 513850         | 1    | SHIELD, draper, L.H.                                                                                                                     |                         |
| 11   | 513849         | 1    | SHIELD, draper, R.H.                                                                                                                     |                         |
|      |                |      | 8 913612 RIVET<br>2 910516 RIVET                                                                                                         |                         |
| 12   | 520057         | 1    | SUPPORT, cross member cover<br>8 910489 BOLT<br>8 910285 LOCKWASHER                                                                      |                         |
| 13   | 513831         | 1    | MEMBER, cross, lower<br>18 910282 RIVET<br>2 910297 RIVET<br>2 910303 RIVET                                                              |                         |
| 14   | 513834         | 1    | GUARD, grain, sickle bar                                                                                                                 |                         |
| 15   | 520054         | 1    | COVER ASSY., cross member (Welded) 4 910447 BOLT                                                                                         |                         |
|      |                |      | 4 910447 BOLT<br>4 900817 WASHER<br>4 910287 LOCKWASHER                                                                                  |                         |
| 16   | 513884         | 1    | CLIP, sickle bar connecting, R.H. 3 910989 RIVET 1 910309 BOLT 1 910287 LOCKWASHER                                                       |                         |
| 17   | 513832         | 1    | ANGLE, sickle bar                                                                                                                        |                         |
| -,   | 7 N            |      | 12 910282 RIVET 1 910289 BOLT 1 910309 BOLT 2 910287 LOCKWASHER                                                                          |                         |
|      |                |      |                                                                                                                                          |                         |

#### HEADER (Cont'd.) R.H. Front View & L.H. Rear View

|      |                |      | Kill. I folk flew & Zill. Roaf flew                                                                                                      |                         |
|------|----------------|------|------------------------------------------------------------------------------------------------------------------------------------------|-------------------------|
| ITEM | PART<br>NUMBER | QTY. | DESCRIPTION                                                                                                                              | ASSEMBLY OR PACKAGE NO. |
| 18   | 513833         | 1    | PIN, header lift 2 910443 BOLT 1 910158 BOLT 3 910287 LOCKWASHER 1 900819 WASHER 1 900810 PIN, cotter                                    |                         |
| 19   | 513846         | 1    | BRACKET, side, R.H.<br>4 910516 RIVET                                                                                                    |                         |
| 20   | 520090         | 1    | SIDE ASSY., R.H. (Riveted)                                                                                                               |                         |
| 21   | 505178         | 1    | ANGLE, cross, top 5 910516 RIVET 4 910298 RIVET                                                                                          |                         |
| 22   | 507033         | 1    | "X" FRAME 2 914805 BOLT 2 910493 BOLT 2 906564 BOLT 4 910285 LOCKWASHER 2 900816 WASHER 2 910286 LOCKWASHER 12 910516 RIVET 2 910323 NUT |                         |
| 23   | 513827         | 1    | PIVOT, header lift                                                                                                                       |                         |
| 24   | 513835         | 1    | ANGLE, cross, lower<br>4 910298 RIVET<br>8 910282 RIVET<br>2 910297 RIVET                                                                |                         |
|      | 522315         | 2    | PLATE, header side (Used prior to Serial No. 1332)                                                                                       |                         |
| 25   | 522638         | 2    | PLATE, header side (Used on Serial No. 1332 & up) 3 913313 BOLT                                                                          |                         |
|      |                |      | 3 910285 LOCKWASHER                                                                                                                      |                         |
| 26   | 520123         | 1    | EXTENSION ASSY., sickle bar angle (Welded) 1 910493 BOLT 1 910285 LOCKWASHER                                                             |                         |
| 27   | 513885         | 1    | CLIP, sickle bar connecting, L.H. 3 910989 RIVET 1 910289 BOLT 1 910287 LOCKWASHER                                                       |                         |
| 28   | 513847         | 1    | BRACKET, side, L.H. 4 910516 RIVET                                                                                                       |                         |