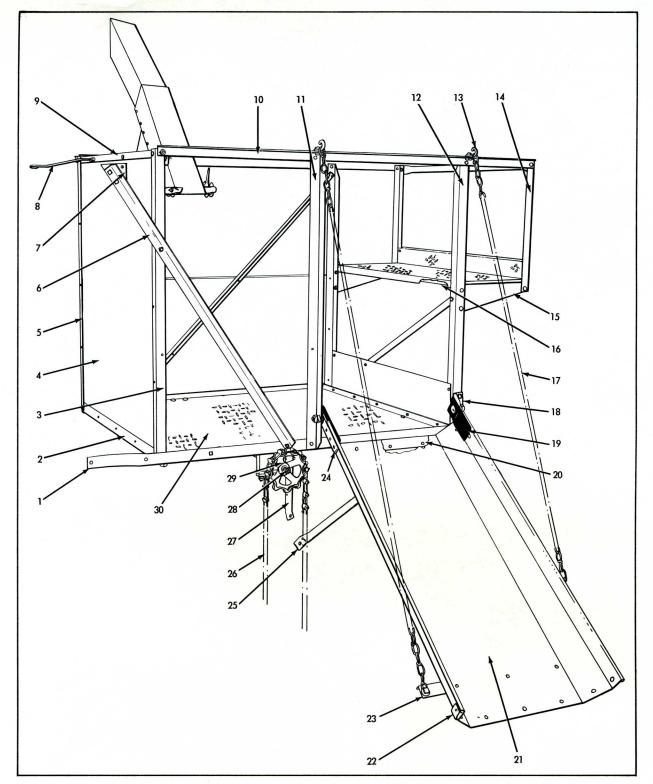

### FLOATING FRAME & DRIVE ROLLER

|      |                |      | I Bolling Training                                                                                     |                          |
|------|----------------|------|--------------------------------------------------------------------------------------------------------|--------------------------|
| ITEM | PART<br>NUMBER | QTY. |                                                                                                        | SSEMBLY OR<br>ACKAGE NO. |
| -    | 529226         | 1    | FRAME ASSY., draper (Incl. Items 1 thru 9, 13 & 14 and Draper Shield)                                  |                          |
| 1    | 516556         | 1    | BOARD ASSY. (Incl. Items 8 & 9) 6 910509 SCREW 6 910531 WASHER, riveting                               |                          |
|      | 535510         | 1    | BOARD, cross 6 910509 SCREW                                                                            |                          |
| 2    | 501186         | 1    | FRAME ASSY., R.H. (Incl. Items 4 & 5) 3 910393 BOLT 3 910285 LOCKWASHER                                |                          |
|      |                |      | 3 910509 SCREW<br>3 910531 WASHER                                                                      |                          |
| 3    | 501187         | 1    | FRAME ASSY., L.H. (Incl. Items 4 & 5) 3 910303 BOLT 3 910285 LOCKWASHER 3 910509 SCREW 3 910531 WASHER |                          |
| 4    | 501188         | 2    | PLATE, rub                                                                                             |                          |
| 5    |                | 2    | RUNNER (Order Item 2 or 3)<br>2 910832 NAIL                                                            |                          |
| 6    | 535505         | 1    | STIFFENER ASSY. (Incl. Item 7) 6 910393 BOLT 6 910285 LOCKWASHER Continued                             |                          |

#### FLOATING FRAME & DRIVE ROLLER (Cont'd.)

ASSEMBLY OR PACKAGE NO.

|      | 2422           |      | FLOATING FRAME & DRIVE ROLLER (Cont'd.)                                                        |
|------|----------------|------|------------------------------------------------------------------------------------------------|
| ITEM | PART<br>NUMBER | QTY. | DESCRIPTION                                                                                    |
| 7    | 535506         | 2    | PLATE, stiffener                                                                               |
| 8    | 510546         | 1    | STRIP, closure<br>27 910833 NAIL                                                               |
| 9    | 500090         | 1    | RETAINER, closure strip<br>27 910833 NAIL                                                      |
| 10   | 507336         | 1    | SPACER ASSY., cylinder side (Incl. Item 11)                                                    |
|      | 523107         | 1    | SPACER, spreader rod (7/8" x 61-1/8")                                                          |
| 11   |                | 2    | BUSHING, spacer, cylinder side (Order Item 10)                                                 |
| 12   | 535538         | 1    | ROD, spreader (3/8" x 62-1/2") 2 910513 NUT 2 910818 WASHER 2 910287 LOCKWASHER                |
| 13   | 518578         | 1    | ROLLER ASSY., draper idler (Incl. Item 15)<br>2 910999 WASHER, plain                           |
| 14   | 517695         | 1    | SHAFT, idler roller (3/4" x 59-1/8")<br>2 914465 FITTING, lubrication                          |
| 15   | 517589         | 2    | BUSHING                                                                                        |
| 16   | 517076         | 1    | HUB, sheave 1 910124 NUT 1 904209 LOCKWASHER                                                   |
| 17   | 517691         | 2    | SHEAVE (8" diam.) 3 910289 BOLT 3 910287 LOCKWASHER                                            |
| 18   | 514634         | 1    | REINFORCEMENT, sheave                                                                          |
| 19   | 535484         | 2    | BEARING ASSY. (Incl. HOUSING & Items 20 & 21) 2 910817 WASHER 1 914465 FITTING, lubrication or |
|      |                |      | 1 915275 FITTING, lubrication                                                                  |
| 20   | 507226         | 2    | BEARING, roller                                                                                |
| 21   | 535475         | 2    | CAP, bearing                                                                                   |
| 22   | 517689         | 1    | SHAFT, stub, R.H. (7/8" x 6-15/16")<br>1 912362 RIVET                                          |
| 23   | 503155         | 2    | BUSHING (Wood) (7/8" I.D. x 1-41/64" x 3")<br>1 912370 WASHER                                  |
| 24   | 517688         | 1    | ROLLER ASSY. (Incl. Items 22, 23 & 25)<br>2 910817 WASHER, plain                               |
| 25   | 507318         | 1    | SHAFT, stub, L.H. (7/8" x 7-1/8")<br>1 912362 RIVET<br>2 910817 WASHER                         |
| 26   | 516090         | 1    | COLLAR (7/8") (Incl. SETSCREW)<br>1 902872 SETSCREW                                            |
| 27   | 503899         | 1    | SHIELD, draper 2 910397 BOLT 2 910285 LOCKWASHER 2 910880 NUT                                  |