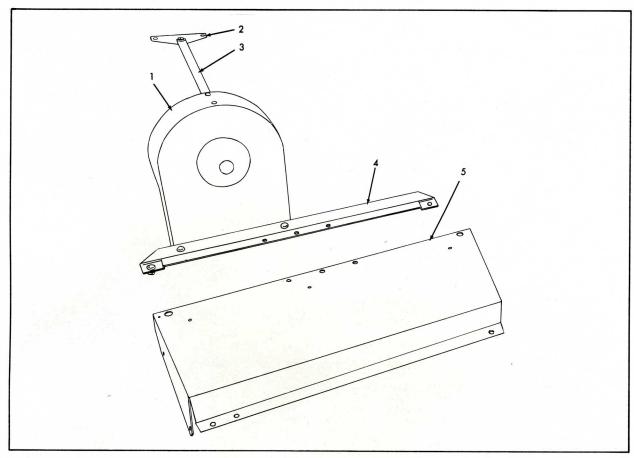

|      |                |      | LOWER DRAPER SHIELD                               |                         |
|------|----------------|------|---------------------------------------------------|-------------------------|
| ITEM | PART<br>NUMBER | QTY. | DESCRIPTION                                       | ASSEMBLY OR PACKAGE NO. |
| 1    | 507431         | 1    | ANGLE, side, R.H. 6 910516 RIVET                  |                         |
| 2    | 507434         | 1    | SHIELD, R.H.<br>10 910525 RIVET<br>8 910282 RIVET |                         |
| 3    | 507435         | 1    | SHIELD, L.H.<br>10 910525 RIVET<br>8 910282 RIVET |                         |
| 4    | 507429         | 1    | SUPPORT ASSY. (Incl. Items 1 & 5)                 |                         |
| 5    | 507432         | 1    | ANGLE, side, L.H. 6 910516 RIVET                  |                         |
| 6    | 507436         | 4    | BRACKET, inner<br>2 910892 RIVET                  |                         |
|      |                |      |                                                   |                         |

#### LOWER DRAPER SHIELD (Cont'd.)

ASSEMBLY OR PACKAGE NO.

|      |                |      | DRAPERS                                                                                              |                         |
|------|----------------|------|------------------------------------------------------------------------------------------------------|-------------------------|
| ITEM | PART<br>NUMBER | QTY. | DESCRIPTION                                                                                          | ASSEMBLY OR PACKAGE NO. |
| 1    | 525868         | 1    | DRAPER ASSY., upper (Rubberized) (Heavy Slats)                                                       |                         |
|      | 525867         | 1    | DRAPER ASSY., lower (Rubberized) (Heavy Slats)                                                       |                         |
|      | 525872         | 8    | SLAT, lower draper $(3/8" \times 9/16" \times 59-9/16")$                                             |                         |
| 2    | 525873         | 4    | SLAT, upper draper (3/8" x 9/16" x 59-3/16")                                                         |                         |
| 2    |                |      | - 910837 TACK, D.P.<br>2 913106 RIVET (f/ 3/8" x 3/8" slat)<br>4 918811 RIVET (f/ 3/8" x 9/16" slat) |                         |
| 3    | 501526         | 4    | SLAT, connecting (3/8" x 59-1/4") 13 910539 SCREW 13 910533 LOCKWASHER 13 901408 NUT                 |                         |