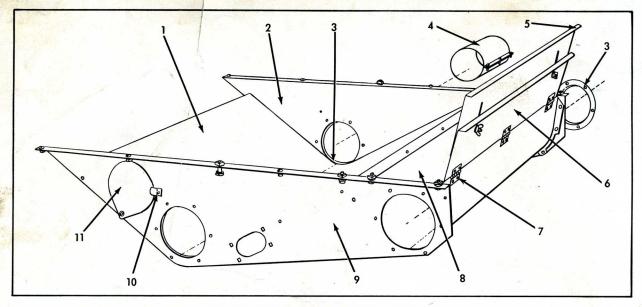

### FLOATING FRAME & DRIVE ROLLER

|      |                |      | I Bolling Training                                                                                     |                          |
|------|----------------|------|--------------------------------------------------------------------------------------------------------|--------------------------|
| ITEM | PART<br>NUMBER | QTY. |                                                                                                        | SSEMBLY OR<br>ACKAGE NO. |
| -    | 529226         | 1    | FRAME ASSY., draper (Incl. Items 1 thru 9, 13 & 14 and Draper Shield)                                  |                          |
| 1    | 516556         | 1    | BOARD ASSY. (Incl. Items 8 & 9) 6 910509 SCREW 6 910531 WASHER, riveting                               |                          |
|      | 535510         | 1    | BOARD, cross 6 910509 SCREW                                                                            |                          |
| 2    | 501186         | 1    | FRAME ASSY., R.H. (Incl. Items 4 & 5) 3 910393 BOLT 3 910285 LOCKWASHER                                |                          |
|      |                |      | 3 910509 SCREW<br>3 910531 WASHER                                                                      |                          |
| 3    | 501187         | 1    | FRAME ASSY., L.H. (Incl. Items 4 & 5) 3 910303 BOLT 3 910285 LOCKWASHER 3 910509 SCREW 3 910531 WASHER |                          |
| 4    | 501188         | 2    | PLATE, rub                                                                                             |                          |
| 5    |                | 2    | RUNNER (Order Item 2 or 3)<br>2 910832 NAIL                                                            |                          |
| 6    | 535505         | 1    | STIFFENER ASSY. (Incl. Item 7) 6 910393 BOLT 6 910285 LOCKWASHER Continued                             |                          |

#### FLOATING FRAME & DRIVE ROLLER (Cont'd.)

ASSEMBLY OR PACKAGE NO.

|      | 2422           |      | FLOATING FRAME & DRIVE ROLLER (Cont'd.)                                                        |
|------|----------------|------|------------------------------------------------------------------------------------------------|
| ITEM | PART<br>NUMBER | QTY. | DESCRIPTION                                                                                    |
| 7    | 535506         | 2    | PLATE, stiffener                                                                               |
| 8    | 510546         | 1    | STRIP, closure<br>27 910833 NAIL                                                               |
| 9    | 500090         | 1    | RETAINER, closure strip<br>27 910833 NAIL                                                      |
| 10   | 507336         | 1    | SPACER ASSY., cylinder side (Incl. Item 11)                                                    |
|      | 523107         | 1    | SPACER, spreader rod (7/8" x 61-1/8")                                                          |
| 11   |                | 2    | BUSHING, spacer, cylinder side (Order Item 10)                                                 |
| 12   | 535538         | 1    | ROD, spreader (3/8" x 62-1/2") 2 910513 NUT 2 910818 WASHER 2 910287 LOCKWASHER                |
| 13   | 518578         | 1    | ROLLER ASSY., draper idler (Incl. Item 15)<br>2 910999 WASHER, plain                           |
| 14   | 517695         | 1    | SHAFT, idler roller (3/4" x 59-1/8")<br>2 914465 FITTING, lubrication                          |
| 15   | 517589         | 2    | BUSHING                                                                                        |
| 16   | 517076         | 1    | HUB, sheave 1 910124 NUT 1 904209 LOCKWASHER                                                   |
| 17   | 517691         | 2    | SHEAVE (8" diam.) 3 910289 BOLT 3 910287 LOCKWASHER                                            |
| 18   | 514634         | 1    | REINFORCEMENT, sheave                                                                          |
| 19   | 535484         | 2    | BEARING ASSY. (Incl. HOUSING & Items 20 & 21) 2 910817 WASHER 1 914465 FITTING, lubrication or |
|      |                |      | 1 915275 FITTING, lubrication                                                                  |
| 20   | 507226         | 2    | BEARING, roller                                                                                |
| 21   | 535475         | 2    | CAP, bearing                                                                                   |
| 22   | 517689         | 1    | SHAFT, stub, R.H. (7/8" x 6-15/16")<br>1 912362 RIVET                                          |
| 23   | 503155         | 2    | BUSHING (Wood) (7/8" I.D. x 1-41/64" x 3")<br>1 912370 WASHER                                  |
| 24   | 517688         | 1    | ROLLER ASSY. (Incl. Items 22, 23 & 25)<br>2 910817 WASHER, plain                               |
| 25   | 507318         | 1    | SHAFT, stub, L.H. (7/8" x 7-1/8")<br>1 912362 RIVET<br>2 910817 WASHER                         |
| 26   | 516090         | 1    | COLLAR (7/8") (Incl. SETSCREW)<br>1 902872 SETSCREW                                            |
| 27   | 503899         | 1    | SHIELD, draper 2 910397 BOLT 2 910285 LOCKWASHER 2 910880 NUT                                  |