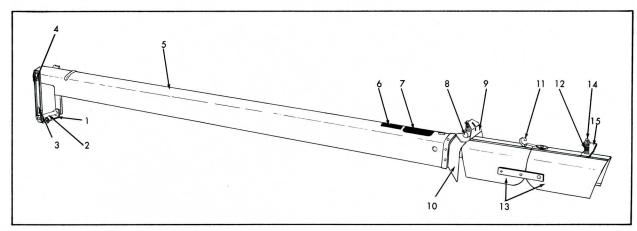

### FLOATING FRAME & DRIVE ROLLER

|      |                |      | I Bolling Training                                                                                     |                          |
|------|----------------|------|--------------------------------------------------------------------------------------------------------|--------------------------|
| ITEM | PART<br>NUMBER | QTY. |                                                                                                        | SSEMBLY OR<br>ACKAGE NO. |
| -    | 529226         | 1    | FRAME ASSY., draper (Incl. Items 1 thru 9, 13 & 14 and Draper Shield)                                  |                          |
| 1    | 516556         | 1    | BOARD ASSY. (Incl. Items 8 & 9) 6 910509 SCREW 6 910531 WASHER, riveting                               |                          |
|      | 535510         | 1    | BOARD, cross 6 910509 SCREW                                                                            |                          |
| 2    | 501186         | 1    | FRAME ASSY., R.H. (Incl. Items 4 & 5) 3 910393 BOLT 3 910285 LOCKWASHER                                |                          |
|      |                |      | 3 910509 SCREW<br>3 910531 WASHER                                                                      |                          |
| 3    | 501187         | 1    | FRAME ASSY., L.H. (Incl. Items 4 & 5) 3 910303 BOLT 3 910285 LOCKWASHER 3 910509 SCREW 3 910531 WASHER |                          |
| 4    | 501188         | 2    | PLATE, rub                                                                                             |                          |
| 5    |                | 2    | RUNNER (Order Item 2 or 3)<br>2 910832 NAIL                                                            |                          |
| 6    | 535505         | 1    | STIFFENER ASSY. (Incl. Item 7) 6 910393 BOLT 6 910285 LOCKWASHER Continued                             |                          |

#### FLOATING FRAME & DRIVE ROLLER (Cont'd.)

ASSEMBLY OR PACKAGE NO.

|      | 2422           |      | FLOATING FRAME & DRIVE ROLLER (Cont'd.)                                                        |
|------|----------------|------|------------------------------------------------------------------------------------------------|
| ITEM | PART<br>NUMBER | QTY. | DESCRIPTION                                                                                    |
| 7    | 535506         | 2    | PLATE, stiffener                                                                               |
| 8    | 510546         | 1    | STRIP, closure<br>27 910833 NAIL                                                               |
| 9    | 500090         | 1    | RETAINER, closure strip<br>27 910833 NAIL                                                      |
| 10   | 507336         | 1    | SPACER ASSY., cylinder side (Incl. Item 11)                                                    |
|      | 523107         | 1    | SPACER, spreader rod (7/8" x 61-1/8")                                                          |
| 11   |                | 2    | BUSHING, spacer, cylinder side (Order Item 10)                                                 |
| 12   | 535538         | 1    | ROD, spreader (3/8" x 62-1/2") 2 910513 NUT 2 910818 WASHER 2 910287 LOCKWASHER                |
| 13   | 518578         | 1    | ROLLER ASSY., draper idler (Incl. Item 15)<br>2 910999 WASHER, plain                           |
| 14   | 517695         | 1    | SHAFT, idler roller (3/4" x 59-1/8")<br>2 914465 FITTING, lubrication                          |
| 15   | 517589         | 2    | BUSHING                                                                                        |
| 16   | 517076         | 1    | HUB, sheave 1 910124 NUT 1 904209 LOCKWASHER                                                   |
| 17   | 517691         | 2    | SHEAVE (8" diam.) 3 910289 BOLT 3 910287 LOCKWASHER                                            |
| 18   | 514634         | 1    | REINFORCEMENT, sheave                                                                          |
| 19   | 535484         | 2    | BEARING ASSY. (Incl. HOUSING & Items 20 & 21) 2 910817 WASHER 1 914465 FITTING, lubrication or |
|      |                |      | 1 915275 FITTING, lubrication                                                                  |
| 20   | 507226         | 2    | BEARING, roller                                                                                |
| 21   | 535475         | 2    | CAP, bearing                                                                                   |
| 22   | 517689         | 1    | SHAFT, stub, R.H. (7/8" x 6-15/16")<br>1 912362 RIVET                                          |
| 23   | 503155         | 2    | BUSHING (Wood) (7/8" I.D. x 1-41/64" x 3")<br>1 912370 WASHER                                  |
| 24   | 517688         | 1    | ROLLER ASSY. (Incl. Items 22, 23 & 25)<br>2 910817 WASHER, plain                               |
| 25   | 507318         | 1    | SHAFT, stub, L.H. (7/8" x 7-1/8")<br>1 912362 RIVET<br>2 910817 WASHER                         |
| 26   | 516090         | 1    | COLLAR (7/8") (Incl. SETSCREW)<br>1 902872 SETSCREW                                            |
| 27   | 503899         | 1    | SHIELD, draper 2 910397 BOLT 2 910285 LOCKWASHER 2 910880 NUT                                  |