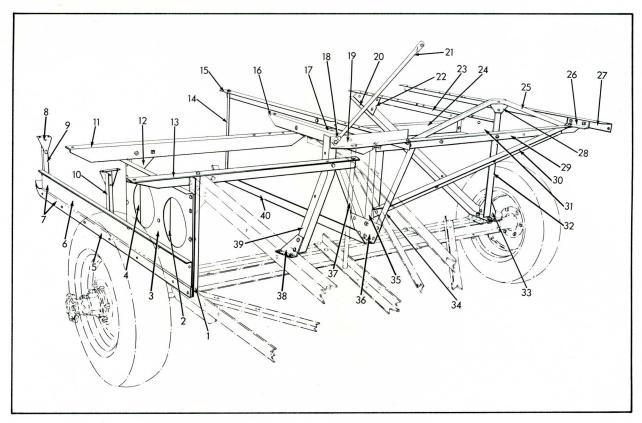

9444         | 1    | PLATE ASSY., socket 2 904541 CAPSCREW 2 910325 NUT 2 904208 LOCKWASHER 1 912499 FITTING, lubrication |                         |
| 5    | 512185         | 1    | BOLT, hitch 1 910175 NUT 1 904369 LOCKWASHER 1 900810 PIN, cotter                                    |                         |
| 6    | 512010         | 1    | BALL, hitch                                                                                          |                         |
| 7    | 515674         | 1    | RING, connecting                                                                                     |                         |
|      |                |      | 95                                                                                                   |                         |



FRAME

| ITEM | PART<br>NUMBER | QTY. | DESCRIPTION ASSEMBLY OR PACKAGE NO.                                              |
|------|----------------|------|----------------------------------------------------------------------------------|
| 1    | 501547         | 1    | POST, bin frame, front 1 910522 RIVET 1 910523 RIVET                             |
| 2    | 507133         | 1    | STRUT, sill 2 910310 RIVET 1 910522 RIVET                                        |
|      |                |      | 1 910523 RIVET                                                                   |
| 3    | 501546         | 1    | GUSSET, sill                                                                     |
| 4    | 501548         | 1    | POST, bin frame, rear 3 910310 RIVET 1 910522 RIVET 1 910523 R