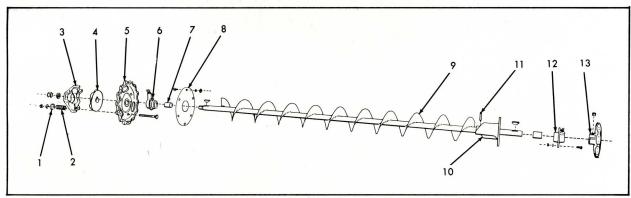

#### SICKLE DRIVE

| ITEM | PART<br>NUMBER           | QTY. | DESCRIPTION ASSEMBLY OR PACKAGE NO.                                                                                       |
|------|--------------------------|------|---------------------------------------------------------------------------------------------------------------------------|
|      | 535548                   | 1    | RING, snap (Used prior to Serial No. 33750)                                                                               |
| 1    | 524001                   | 1    | RING, snap (Used on Serial No. 33750 & up)                                                                                |
| 2    | 507079                   | 1    | CAP, housing                                                                                                              |
| 3    | 211227                   | 1    | BEARING, Pitman 1 910453 BOLT 1 906985 WASHER, plain 1 910287 LOCKWASHER                                                  |
| 4    | 524000                   | 1    | HOUSING, bearing, Pitman (Used on Serial No. 33750 & up) (On prior units also order Item 1) 1 914465 FITTING, lubrication |
| 5    | 506634                   | 2    | END, Pitman, upper 2 910177 BOLT 1 910576 BOLT 3 910287 LOCKWASHER 1 910306 NUT                                           |
| 6    | <pre>507077 507078</pre> | 1    | PITMAN ASSY., (Incl. Items 4, 5, 7 and SWIVEL 513516) PITMAN                                                              |
| 7    | 506633                   | 2    | END, Pitman, lower 2 910177 BOLT 3 910287 LOCKWASHER 1 910306 NUT 1 913438 BOLT                                           |
| 8    | 508951                   | 1    | HUB, crank (f/1" SHAFT) 1 910124 NUT 1 904209 LOCKWASHER 1 905123 KEY, woodruff                                           |
| 9    | 517684                   | 1    | SHEAVE (10-5/8" diam.) 6 910309 BOLT 6 910287 LOCKWASHER                                                                  |
| 10   | 506910                   | 1    | BELT, header drive                                                                                                        |