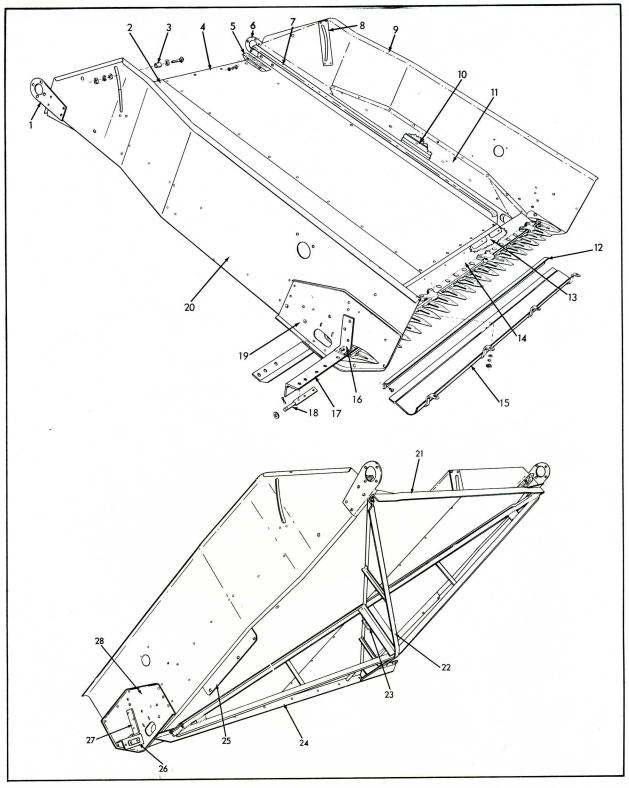

HEADER
R H Front View & L.H. Rear View

|      |                |      | R.H. Front View & L.H. Rear View                                                                                                                       |                         |
|------|----------------|------|--------------------------------------------------------------------------------------------------------------------------------------------------------|-------------------------|
| ITEM | PART<br>NUMBER | OTY. | DESCRIPTION                                                                                                                                            | ASSEMBLY OR PACKAGE NO. |
| -    | 520264         | 1    | HEADER ASSY., (Incl. "X" FRAME, BOTTOM, SIDES, GUARDS, IDLER ROLLER, SICKLE & BELLCRANK)                                                               |                         |
| 1    | 507047         | 1    | BRACKET, pivot, R.H. 2 910288 RIVET 2 910298 RIVET 2 914802 SCREW, machine 2 910515 NUT 2 900816 WASHER 2 910285 LOCKWASHER 2 910924 RIVET Continued 4 |                         |

#### HEADER (Cont'd.) R.H. Front View & L.H. Rear View

|      |                |      | R.H. Front View & L.H. Rear View                                                                                                         |                         |
|------|----------------|------|------------------------------------------------------------------------------------------------------------------------------------------|-------------------------|
| ITEM | PART<br>NUMBER | QTY. | DESCRIPTION                                                                                                                              | ASSEMBLY OR PACKAGE NO. |
| 2    | 507045         | 1    | SHEET, bottom, R.H. 6 910282 RIVET 8 913612 RIVET 6 910516 RIVET                                                                         |                         |
| 3    | 535559         | 2    | SPACER, pivot  1 910420 BOLT  1 910888 WASHER  1 901165 WASHER  1 910286 LOCKWASHER                                                      |                         |
| 4    | 507046         | 1    | SHEET, bottom, L.H. 6 910282 RIVET 8 913612 RIVET 6 910516 RIVET                                                                         |                         |
| 5    | 520058         | 2    | BLOCK, draper guide<br>2 914802 SCREW                                                                                                    |                         |
| 6    | 507048         | 1    | BRACKET, pivot, L.H.  2 910288 RIVET  2 910298 RIVET  2 914802 SCREW  2 910515 NUT  2 900816 WASHER  2 910285 LOCKWASHER  2 910924 RIVET |                         |
|      | 519321         | 1    | GUIDE, draper, R.H.                                                                                                                      |                         |
| 7    | 519322         | 1    | GUIDE, draper, L.H.                                                                                                                      |                         |
|      |                |      | 5 913312 BOLT<br>3 913313 BOLT<br>8 910285 LOCKWASHER                                                                                    |                         |
| 8    | 535494         | 2    | REINFORCEMENT, slot 4 900793 RIVET                                                                                                       |                         |
| 9    | 520091         | 1    | SIDE ASSY., L.H. (Riveted)                                                                                                               |                         |
|      | 513852         | 1    | SUPPORT, side draper shield, L.H.                                                                                                        |                         |
| 10   | 513851         | 1    | SUPPORT, side draper shield, R.H.                                                                                                        |                         |
|      | L              |      | 7 913612 RIVET                                                                                                                           |                         |
|      | 513850         | 1    | SHIELD, draper, L.H.                                                                                                                     |                         |
| 11   | 513849         | 1    | SHIELD, draper, R.H.                                                                                                                     |                         |
|      |                |      | 8 913612 RIVET<br>2 910516 RIVET                                                                                                         |                         |
| 12   | 520057         | 1    | SUPPORT, cross member cover<br>8 910489 BOLT<br>8 910285 LOCKWASHER                                                                      |                         |
| 13   | 513831         | 1    | MEMBER, cross, lower<br>18 910282 RIVET<br>2 910297 RIVET<br>2 910303 RIVET                                                              |                         |
| 14   | 513834         | 1    | GUARD, grain, sickle bar                                                                                                                 |                         |
| 15   | 520054         | 1    | COVER ASSY., cross member (Welded) 4 910447 BOLT                                                                                         |                         |
|      |                |      | 4 910447 BOLT<br>4 900817 WASHER<br>4 910287 LOCKWASHER                                                                                  |                         |
| 16   | 513884         | 1    | CLIP, sickle bar connecting, R.H. 3 910989 RIVET 1 910309 BOLT 1 910287 LOCKWASHER                                                       |                         |
| 17   | 513832         | 1    | ANGLE, sickle bar                                                                                                                        |                         |
| -,   | 7 N            |      | 12 910282 RIVET 1 910289 BOLT 1 910309 BOLT 2 910287 LOCKWASHER                                                                          |                         |
|      |                |      |                                                                                                                                          |                         |

#### HEADER (Cont'd.) R.H. Front View & L.H. Rear View

|      |                |      | Kill. I folk flew & Zill. Roaf flew                                                                                                      |                         |
|------|----------------|------|------------------------------------------------------------------------------------------------------------------------------------------|-------------------------|
| ITEM | PART<br>NUMBER | QTY. | DESCRIPTION                                                                                                                              | ASSEMBLY OR PACKAGE NO. |
| 18   | 513833         | 1    | PIN, header lift 2 910443 BOLT 1 910158 BOLT 3 910287 LOCKWASHER 1 900819 WASHER 1 900810 PIN, cotter                                    |                         |
| 19   | 513846         | 1    | BRACKET, side, R.H.<br>4 910516 RIVET                                                                                                    |                         |
| 20   | 520090         | 1    | SIDE ASSY., R.H. (Riveted)                                                                                                               |                         |
| 21   | 505178         | 1    | ANGLE, cross, top 5 910516 RIVET 4 910298 RIVET                                                                                          |                         |
| 22   | 507033         | 1    | "X" FRAME 2 914805 BOLT 2 910493 BOLT 2 906564 BOLT 4 910285 LOCKWASHER 2 900816 WASHER 2 910286 LOCKWASHER 12 910516 RIVET 2 910323 NUT |                         |
| 23   | 513827         | 1    | PIVOT, header lift                                                                                                                       |                         |
| 24   | 513835         | 1    | ANGLE, cross, lower<br>4 910298 RIVET<br>8 910282 RIVET<br>2 910297 RIVET                                                                |                         |
|      | 522315         | 2    | PLATE, header side (Used prior to Serial No. 1332)                                                                                       |                         |
| 25   | 522638         | 2    | PLATE, header side (Used on Serial No. 1332 & up) 3 913313 BOLT                                                                          |                         |
|      |                |      | 3 910285 LOCKWASHER                                                                                                                      |                         |
| 26   | 520123         | 1    | EXTENSION ASSY., sickle bar angle (Welded) 1 910493 BOLT 1 910285 LOCKWASHER                                                             |                         |
| 27   | 513885         | 1    | CLIP, sickle bar connecting, L.H. 3 910989 RIVET 1 910289 BOLT 1 910287 LOCKWASHER                                                       |                         |
| 28   | 513847         | 1    | BRACKET, side, L.H. 4 910516 RIVET                                                                                                       |                         |