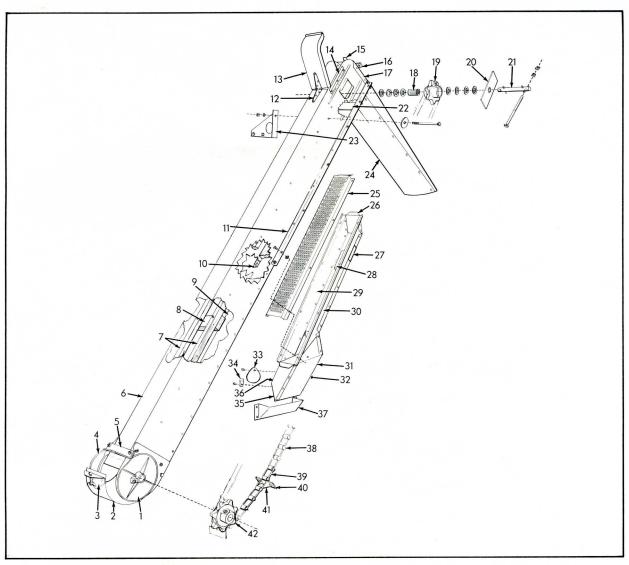

HEADER
R H Front View & L.H. Rear View

|      |                |      | R.H. Front View & L.H. Rear View                                                                                                                       |                         |
|------|----------------|------|--------------------------------------------------------------------------------------------------------------------------------------------------------|-------------------------|
| ITEM | PART<br>NUMBER | OTY. | DESCRIPTION                                                                                                                                            | ASSEMBLY OR PACKAGE NO. |
| -    | 520264         | 1    | HEADER ASSY., (Incl. "X" FRAME, BOTTOM, SIDES, GUARDS, IDLER ROLLER, SICKLE & BELLCRANK)                                                               |                         |
| 1    | 507047         | 1    | BRACKET, pivot, R.H. 2 910288 RIVET 2 910298 RIVET 2 914802 SCREW, machine 2 910515 NUT 2 900816 WASHER 2 910285 LOCKWASHER 2 910924 RIVET Continued 4 |                         |

#### HEADER (Cont'd.) R.H. Front View & L.H. Rear View

|      |                |      | R.H. Front View & L.H. Rear View                                                                                                         |                         |
|------|----------------|------|------------------------------------------------------------------------------------------------------------------------------------------|-------------------------|
| ITEM | PART<br>NUMBER | QTY. | DESCRIPTION                                                                                                                              | ASSEMBLY OR PACKAGE NO. |
| 2    | 507045         | 1    | SHEET, bottom, R.H. 6 910282 RIVET 8 913612 RIVET 6 910516 RIVET                                                                         |                         |
| 3    | 535559         | 2    | SPACER, pivot  1 910420 BOLT  1 910888 WASHER  1 901165 WASHER  1 910286 LOCKWASHER                                                      |                         |
| 4    | 507046         | 1    | SHEET, bottom, L.H. 6 910282 RIVET 8 913612 RIVET 6 910516 RIVET                                                                         |                         |
| 5    | 520058         | 2    | BLOCK, draper guide<br>2 914802 SCREW                                                                                                    |                         |
| 6    | 507048         | 1    | BRACKET, pivot, L.H.  2 910288 RIVET  2 910298 RIVET  2 914802 SCREW  2 910515 NUT  2 900816 WASHER  2 910285 LOCKWASHER  2 910924 RIVET |                         |
|      | 519321         | 1    | GUIDE, draper, R.H.                                                                                                                      |                         |
| 7    | 519322         | 1    | GUIDE, draper, L.H.                                                                                                                      |                         |
|      |                |      | 5 913312 BOLT<br>3 913313 BOLT<br>8 910285 LOCKWASHER                                                                                    |                         |
| 8    | 535494         | 2    | REINFORCEMENT, slot 4 900793 RIVET                                                                                                       |                         |
| 9    | 520091         | 1    | SIDE ASSY., L.H. (Riveted)                                                                                                               |                         |
|      | 513852         | 1    | SUPPORT, side draper shield, L.H.                                                                                                        |                         |
| 10   | 513851         | 1    | SUPPORT, side draper shield, R.H.                                                                                                        |                         |
|      | L              |      | 7 913612 RIVET                                                                                                                           |                         |
|      | 513850         | 1    | SHIELD, draper, L.H.                                                                                                                     |                         |
| 11   | 513849         | 1    | SHIELD, draper, R.H.                                                                                                                     |                         |
|      |                |      | 8 913612 RIVET<br>2 910516 RIVET                                                                                                         |                         |
| 12   | 520057         | 1    | SUPPORT, cross member cover<br>8 910489 BOLT<br>8 910285 LOCKWASHER                                                                      |                         |
| 13   | 513831         | 1    | MEMBER, cross, lower<br>18 910282 RIVET<br>2 910297 RIVET<br>2 910303 RIVET                                                              |                         |
| 14   | 513834         | 1    | GUARD, grain, sickle bar                                                                                                                 |                         |
| 15   | 520054         | 1    | COVER ASSY., cross member (Welded) 4 910447 BOLT                                                                                         |                         |
|      |                |      | 4 910447 BOLT<br>4 900817 WASHER<br>4 910287 LOCKWASHER                                                                                  |                         |
| 16   | 513884         | 1    | CLIP, sickle bar connecting, R.H. 3 910989 RIVET 1 910309 BOLT 1 910287 LOCKWASHER                                                       |                         |
| 17   | 513832         | 1    | ANGLE, sickle bar                                                                                                                        |                         |
| -,   | 7 N            |      | 12 910282 RIVET 1 910289 BOLT 1 910309 BOLT 2 910287 LOCKWASHER                                                                          |                         |
|      |                |      |                                                                                                                                          |                         |

#### HEADER (Cont'd.) R.H. Front View & L.H. Rear View

|      |                |      | Kill. I folk flew & Zill. Roaf flew                                                                                                      |                         |
|------|----------------|------|------------------------------------------------------------------------------------------------------------------------------------------|-------------------------|
| ITEM | PART<br>NUMBER | QTY. | DESCRIPTION                                                                                                                              | ASSEMBLY OR PACKAGE NO. |
| 18   | 513833         | 1    | PIN, header lift 2 910443 BOLT 1 910158 BOLT 3 910287 LOCKWASHER 1 900819 WASHER 1 900810 PIN, cotter                                    |                         |
| 19   | 513846         | 1    | BRACKET, side, R.H.<br>4 910516 RIVET                                                                                                    |                         |
| 20   | 520090         | 1    | SIDE ASSY., R.H. (Riveted)                                                                                                               |                         |
| 21   | 505178         | 1    | ANGLE, cross, top 5 910516 RIVET 4 910298 RIVET                                                                                          |                         |
| 22   | 507033         | 1    | "X" FRAME 2 914805 BOLT 2 910493 BOLT 2 906564 BOLT 4 910285 LOCKWASHER 2 900816 WASHER 2 910286 LOCKWASHER 12 910516 RIVET 2 910323 NUT |                         |
| 23   | 513827         | 1    | PIVOT, header lift                                                                                                                       |                         |
| 24   | 513835         | 1    | ANGLE, cross, lower<br>4 910298 RIVET<br>8 910282 RIVET<br>2 910297 RIVET                                                                |                         |
|      | 522315         | 2    | PLATE, header side (Used prior to Serial No. 1332)                                                                                       |                         |
| 25   | 522638         | 2    | PLATE, header side (Used on Serial No. 1332 & up) 3 913313 BOLT                                                                          |                         |
|      |                |      | 3 910285 LOCKWASHER                                                                                                                      |                         |
| 26   | 520123         | 1    | EXTENSION ASSY., sickle bar angle (Welded) 1 910493 BOLT 1 910285 LOCKWASHER                                                             |                         |
| 27   | 513885         | 1    | CLIP, sickle bar connecting, L.H. 3 910989 RIVET 1 910289 BOLT 1 910287 LOCKWASHER                                                       |                         |
| 28   | 513847         | 1    | BRACKET, side, L.H. 4 910516 RIVET                                                                                                       |                         |