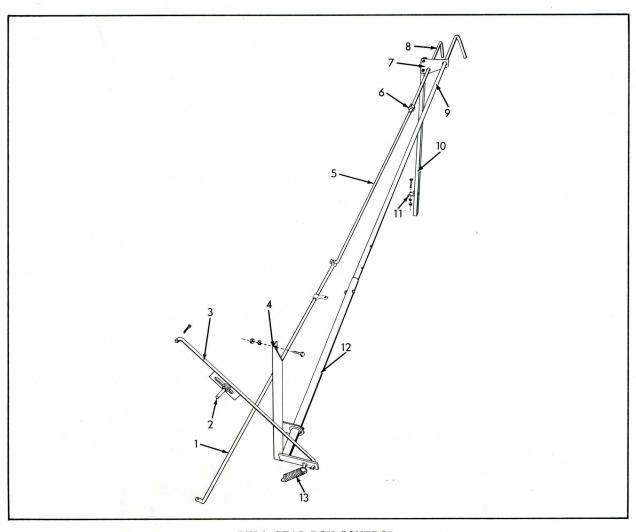

#### REEL SUPPORT POST

| ITEM | PART<br>NUMBER | QTY. | DESCRIPTION                                                                                              | ASSEMBLY OR PACKAGE NO. |
|------|----------------|------|----------------------------------------------------------------------------------------------------------|-------------------------|
| 1    | 507099         | 1    | PIVOT, reel adjusting arm                                                                                |                         |
| 2    | 503960         | 1    | SPRING                                                                                                   |                         |
| 3    | 516090         | 1    | COLLAR (7/8") (Incl. SETSCREW) 1 902872 SETSCREW                                                         |                         |
| 4    | 507197         | 1    | PIN, pivot  1 910295 NUT 1 904208 LOCKWASHER 1 900938 PIN, cotter                                        |                         |
| 5    | 507198         | 1    | BRACKET, pivot<br>2 910303 BOLT<br>2 910286 LOCKWASHER                                                   |                         |
| 6    | 520116         | 1    | ARM, reel adjusting 1 914682 BOLT 1 900811 PIN, cotter 1 912370 WASHER, plain                            |                         |
| 7    | 520119         | 1    | BRACE, adjusting arm 2 914682 BOLT 2 900817 WASHER, plain 2 910287 LOCKWASHER 1 910555 BOLT 1 910292 NUT |                         |
| 8    | 504172         | 1    | SPRING, latch                                                                                            |                         |
| 9    | 503786         | 1    | LATCH, reel 1 912621 BOLT 1 915015 NUT, wing                                                             |                         |
|      | 503952         | 1    | PULLEY ASSY., reel swivel (Incl. upper pulley BRACKET)                                                   |                         |
| 10   | 535582         | 2    | PULLEY 1 911084 RIVET                                                                                    |                         |
| 11   | 503953         | 2    | PIVOT, pulley & latch 1 900801 PIN, cotter                                                               |                         |
| 12   | 503962         | 1    | CORD, operating                                                                                          |                         |
| 13   | 503791         | 1    | HOUSING, pulley Continued                                                                                |                         |

#### REEL SUPPORT POST (Cont'd.)

| ITEM | PART<br>NUMBER | QTY. | DESCRIPTION                                                                                                                  | ASSEMBLY OR PACKAGE NO. |
|------|----------------|------|------------------------------------------------------------------------------------------------------------------------------|-------------------------|
| 14   | 513894         | 1    | BEARING ASSY., reel (Welded)                                                                                                 |                         |
| 15   | 519971         | 1    | POST ASSY., reel (Incl. upper PULLEY) 1 910158 BOLT 1 910287 LOCKWASHER                                                      |                         |
| 16   | 513903         | 1    | ROD, reel pivot 2 910295 NUT 2 904208 LOCKWASHER                                                                             |                         |
| 17   | 513879         | 1    | BRACKET ASSY., reel pivot  1 910309 BOLT, mach. 1 900817 WASHER, plain 1 910287 LOCKWASHER 1 910606 BOLT 1 904207 LOCKWASHER |                         |
| 18   | 513837         | 1    | BRACKET, adjusting, bellcrank 2 910441 BOLT 2 900817 WASHER, plain 2 910287 LOCKWASHER                                       |                         |
| 19   | 522332         | 1    | BRACE, pivot bracket (Supersedes 507262) 2 910309 BOLT 2 910287 LOCKWASHER                                                   |                         |
| 20   | 519973         | 1    | BRACE ASSY., reel post 1 914682 BOLT 1 900817 WASHER, plain 1 910287 LOCKWASHER                                              |                         |