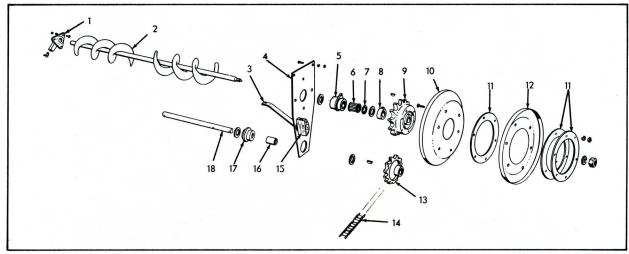

### FLOATING FRAME & DRIVE ROLLER

|      |                |      | I Bolling Training                                                                                     |                          |
|------|----------------|------|--------------------------------------------------------------------------------------------------------|--------------------------|
| ITEM | PART<br>NUMBER | QTY. |                                                                                                        | SSEMBLY OR<br>ACKAGE NO. |
| -    | 529226         | 1    | FRAME ASSY., draper (Incl. Items 1 thru 9, 13 & 14 and Draper Shield)                                  |                          |
| 1    | 516556         | 1    | BOARD ASSY. (Incl. Items 8 & 9) 6 910509 SCREW 6 910531 WASHER, riveting                               |                          |
|      | 535510         | 1    | BOARD, cross 6 910509 SCREW                                                                            |                          |
| 2    | 501186         | 1    | FRAME ASSY., R.H. (Incl. Items 4 & 5) 3 910393 BOLT 3 910285 LOCKWASHER                                |                          |
|      |                |      | 3 910509 SCREW<br>3 910531 WASHER                                                                      |                          |
| 3    | 501187         | 1    | FRAME ASSY., L.H. (Incl. Items 4 & 5) 3 910303 BOLT 3 910285 LOCKWASHER 3 910509 SCREW 3 910531 WASHER |                          |
| 4    | 501188         | 2    | PLATE, rub                                                                                             |                          |
| 5    |                | 2    | RUNNER (Order Item 2 or 3)<br>2 910832 NAIL                                                            |                          |
| 6    | 535505         | 1    | STIFFENER ASSY. (Incl. Item 7) 6 910393 BOLT 6 910285 LOCKWASHER Continued                             |                          |

#### FLOATING FRAME & DRIVE ROLLER (Cont'd.)

ASSEMBLY OR PACKAGE NO.

|      | 2422           |      | FLOATING FRAME & DRIVE ROLLER (Cont'd.)                                                        |
|------|----------------|------|------------------------------------------------------------------------------------------------|
| ITEM | PART<br>NUMBER | QTY. | DESCRIPTION                                                                                    |
| 7    | 535506         | 2    | PLATE, stiffener                                                                               |
| 8    | 510546         | 1    | STRIP, closure<br>27 910833 NAIL                                                               |
| 9    | 500090         | 1    | RETAINER, closure strip<br>27 910833 NAIL                                                      |
| 10   | 507336         | 1    | SPACER ASSY., cylinder side (Incl. Item 11)                                                    |
|      | 523107         | 1    | SPACER, spreader rod (7/8" x 61-1/8")                                                          |
| 11   |                | 2    | BUSHING, spacer, cylinder side (Order Item 10)                                                 |
| 12   | 535538         | 1    | ROD, spreader (3/8" x 62-1/2") 2 910513 NUT 2 910818 WASHER 2 910287 LOCKWASHER                |
| 13   | 518578         | 1    | ROLLER ASSY., draper idler (Incl. Item 15)<br>2 910999 WASHER, plain                           |
| 14   | 517695         | 1    | SHAFT, idler roller (3/4" x 59-1/8")<br>2 914465 FITTING, lubrication                          |
| 15   | 517589         | 2    | BUSHING                                                                                        |
| 16   | 517076         | 1    | HUB, sheave 1 910124 NUT 1 904209 LOCKWASHER                                                   |
| 17   | 517691         | 2    | SHEAVE (8" diam.) 3 910289 BOLT 3 910287 LOCKWASHER                                            |
| 18   | 514634         | 1    | REINFORCEMENT, sheave                                                                          |
| 19   | 535484         | 2    | BEARING ASSY. (Incl. HOUSING & Items 20 & 21) 2 910817 WASHER 1 914465 FITTING, lubrication or |
|      |                |      | 1 915275 FITTING, lubrication                                                                  |
| 20   | 507226         | 2    | BEARING, roller                                                                                |
| 21   | 535475         | 2    | CAP, bearing                                                                                   |
| 22   | 517689         | 1    | SHAFT, stub, R.H. (7/8" x 6-15/16")<br>1 912362 RIVET                                          |
| 23   | 503155         | 2    | BUSHING (Wood) (7/8" I.D. x 1-41/64" x 3")<br>1 912370 WASHER                                  |
| 24   | 517688         | 1    | ROLLER ASSY. (Incl. Items 22, 23 & 25)<br>2 910817 WASHER, plain                               |
| 25   | 507318         | 1    | SHAFT, stub, L.H. (7/8" x 7-1/8")<br>1 912362 RIVET<br>2 910817 WASHER                         |
| 26   | 516090         | 1    | COLLAR (7/8") (Incl. SETSCREW)<br>1 902872 SETSCREW                                            |
| 27   | 503899         | 1    | SHIELD, draper 2 910397 BOLT 2 910285 LOCKWASHER 2 910880 NUT                                  |