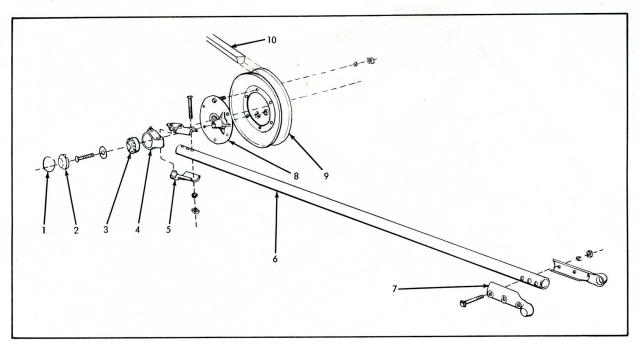

#### SICKLE DRIVE

| ITEM | PART<br>NUMBER           | QTY. | DESCRIPTION ASSEMBLY OR PACKAGE NO.                                                                                       |
|------|--------------------------|------|---------------------------------------------------------------------------------------------------------------------------|
|      | 535548                   | 1    | RING, snap (Used prior to Serial No. 33750)                                                                               |
| 1    | 524001                   | 1    | RING, snap (Used on Serial No. 33750 & up)                                                                                |
| 2    | 507079                   | 1    | CAP, housing                                                                                                              |
| 3    | 211227                   | 1    | BEARING, Pitman 1 910453 BOLT 1 906985 WASHER, plain 1 910287 LOCKWASHER                                                  |
| 4    | 524000                   | 1    | HOUSING, bearing, Pitman (Used on Serial No. 33750 & up) (On prior units also order Item 1) 1 914465 FITTING, lubrication |
| 5    | 506634                   | 2    | END, Pitman, upper 2 910177 BOLT 1 910576 BOLT 3 910287 LOCKWASHER 1 910306 NUT                                           |
| 6    | <pre>507077 507078</pre> | 1    | PITMAN ASSY., (Incl. Items 4, 5, 7 and SWIVEL 513516) PITMAN                                                              |
| 7    | 506633                   | 2    | END, Pitman, lower 2 910177 BOLT 3 910287 LOCKWASHER 1 910306 NUT 1 913438 BOLT                                           |
| 8    | 508951                   | 1    | HUB, crank (f/1" SHAFT) 1 910124 NUT 1 904209 LOCKWASHER 1 905123 KEY, woodruff                                           |
| 9    | 517684                   | 1    | SHEAVE (10-5/8" diam.) 6 910309 BOLT 6 910287 LOCKWASHER                                                                  |
| 10   | 506910                   | 1    | BELT, header drive                                                                                                        |

#### SICKLE & BELLCRANK

| ITEM | PART<br>NUMBER | QTY. | DESCRIPTION                                                                                      | ASSEMBLY OR PACKAGE NO. |
|------|----------------|------|--------------------------------------------------------------------------------------------------|-------------------------|
|      | 512141         | 1    | PIVOT ASSY., bellcrank (Incl. PIVOT & Item 2)                                                    |                         |
|      | 502337         | 1    | PIVOT, bellcrank                                                                                 |                         |
| 1    |                |      | 2 910443 BOLT<br>2 910309 BOLT<br>4 910287 LOCKWASHER                                            |                         |
| 2    | 512142         | 1    | PIN, pivot (3/4" x 7-3/4")  1 904208 LOCKWASHER  1 904209 LOCKWASHER  1 910308 NUT  1 910325 NUT |                         |
| 3    | 522984         | 1    | BELLCRANK<br>1 915273 FITTING, lubrication                                                       |                         |
| 4    | 513516         | 1    | SWIVEL                                                                                           |                         |
| 5    | 501258         | 1    | CAP, dust                                                                                        |                         |
| 6    | 911187         | 2    | WASHER, bellcrank pin lock                                                                       |                         |
| 7    | 513485         | 2    | PIN, bellcrank<br>1 914465 FITTING, lubrication                                                  |                         |
|      | 513838         | 1    | LINK, sickle pitman, rear (Used prior to Serial No. B-18189)                                     |                         |
| 8    | 513840         | 1    | LINK, sickle pitman (1 used prior to Serial No. B-18189;<br>2 used on Serial No. B-18189 & up)   |                         |
|      |                |      | 2 912201 NUT<br>2 904207 LOCKWASHER                                                              |                         |
| 9    | 512282         | 1    | LINK, connecting, sickle end 1 900810 PIN, cotter 1 910819 WASHER                                | ,                       |
| 10   | 535496         | 1    | HEAD, sickle 6 910931 RIVET 4 915701 RIVET Continued                                             |                         |

#### SICKLE & BELLCRANK (Cont'd.)

ASSEMBLY OR PACKAGE NO.

|      |                |      | BIORDE & BEEEGMANN (Com al)                                                                             |
|------|----------------|------|---------------------------------------------------------------------------------------------------------|
| ITEM | PART<br>NUMBER | QTY. | DESCRIPTION                                                                                             |
| 11   | 513836         | 1    | SICKLE ASSY. (Incl. Items 10, 13, 14 & 18)                                                              |
| 12   | 535564         | 4    | CLIP, sickle 1 910446 BOLT 1 910447 BOLT 2 910287 LOCKWASHER                                            |
| 13   | 535537         | 3    | REINFORCEMENT, sickle 4 910931 RIVET                                                                    |
| 14   | 500760         | 24   | SECTION, sickle - 910930 RIVET - 910931 RIVET - 915701 RIVET - 915702 RIVET                             |
| 15   | 515217         | 7    | GUARD, sickle, three prong 2 910442 BOLT 2 910287 LOCKWASHER - 910446 BOLT f/clip - 910447 BOLT f/cover |
| 16   | 515458         | 1    | GUARD, sickle, two prong 1 910442 BOLT 1 910446 BOLT 2 910287 LOCKWASHER                                |
| 17   | 502390         | 1    | GUIDE, sickle 2 903629 CAPSCREW 2 910287 LOCKWASHER                                                     |
| 18   | 503354         | 1    | FILLER, sickle head                                                                                     |
| 19   | 511238         | 2    | BUSHING, connecting link (Rubber)                                                                       |
| 20   | 522985         | 1    | END, connecting, bellcrank                                                                              |
| 21   | 522986         | 2    | PIN, sickle pitman link (Used on Serial No. B-18189 & up) 2 912201 NUT 2 904207 LOCKWASHER              |
| 22   | 512140         | 1    | WASHER, bellcrank, lower                                                                                |