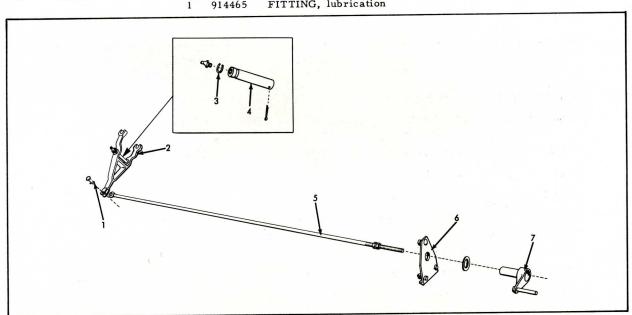

#### SICKLE DRIVE

| ITEM | PART<br>NUMBER           | QTY. | DESCRIPTION ASSEMBLY OR PACKAGE NO.                                                                                       |
|------|--------------------------|------|---------------------------------------------------------------------------------------------------------------------------|
|      | 535548                   | 1    | RING, snap (Used prior to Serial No. 33750)                                                                               |
| 1    | 524001                   | 1    | RING, snap (Used on Serial No. 33750 & up)                                                                                |
| 2    | 507079                   | 1    | CAP, housing                                                                                                              |
| 3    | 211227                   | 1    | BEARING, Pitman 1 910453 BOLT 1 906985 WASHER, plain 1 910287 LOCKWASHER                                                  |
| 4    | 524000                   | 1    | HOUSING, bearing, Pitman (Used on Serial No. 33750 & up) (On prior units also order Item 1) 1 914465 FITTING, lubrication |
| 5    | 506634                   | 2    | END, Pitman, upper 2 910177 BOLT 1 910576 BOLT 3 910287 LOCKWASHER 1 910306 NUT                                           |
| 6    | <pre>507077 507078</pre> | 1    | PITMAN ASSY., (Incl. Items 4, 5, 7 and SWIVEL 513516) PITMAN                                                              |
| 7    | 506633                   | 2    | END, Pitman, lower 2 910177 BOLT 3 910287 LOCKWASHER 1 910306 NUT 1 913438 BOLT                                           |
| 8    | 508951                   | 1    | HUB, crank (f/1" SHAFT) 1 910124 NUT 1 904209 LOCKWASHER 1 905123 KEY, woodruff                                           |
| 9    | 517684                   | 1    | SHEAVE (10-5/8" diam.) 6 910309 BOLT 6 910287 LOCKWASHER                                                                  |
| 10   | 506910                   | 1    | BELT, header drive                                                                                                        |