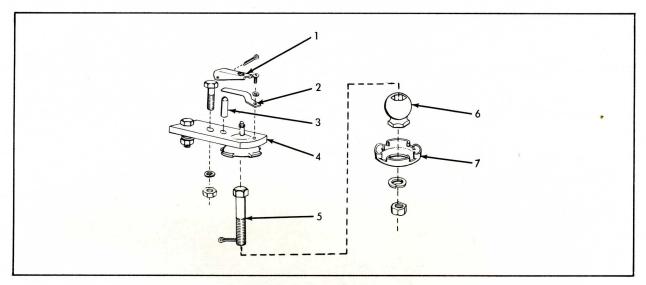

#### REEL SUPPORT POST

| ITEM | PART<br>NUMBER | QTY. | DESCRIPTION                                                                                              | ASSEMBLY OR PACKAGE NO. |
|------|----------------|------|----------------------------------------------------------------------------------------------------------|-------------------------|
| 1    | 507099         | 1    | PIVOT, reel adjusting arm                                                                                |                         |
| 2    | 503960         | 1    | SPRING                                                                                                   |                         |
| 3    | 516090         | 1    | COLLAR (7/8") (Incl. SETSCREW) 1 902872 SETSCREW                                                         |                         |
| 4    | 507197         | 1    | PIN, pivot  1 910295 NUT 1 904208 LOCKWASHER 1 900938 PIN, cotter                                        |                         |
| 5    | 507198         | 1    | BRACKET, pivot<br>2 910303 BOLT<br>2 910286 LOCKWASHER                                                   |                         |
| 6    | 520116         | 1    | ARM, reel adjusting 1 914682 BOLT 1 900811 PIN, cotter 1 912370 WASHER, plain                            |                         |
| 7    | 520119         | 1    | BRACE, adjusting arm 2 914682 BOLT 2 900817 WASHER, plain 2 910287 LOCKWASHER 1 910555 BOLT 1 910292 NUT |                         |
| 8    | 504172         | 1    | SPRING, latch                                                                                            |                         |
| 9    | 503786         | 1    | LATCH, reel 1 912621 BOLT 1 915015 NUT, wing                                                             |                         |
|      | 503952         | 1    | PULLEY ASSY., reel swivel (Incl. upper pulley BRACKET)                                                   |                         |
| 10   | 535582         | 2    | PULLEY 1 911084 RIVET                                                                                    |                         |
| 11   | 503953         | 2    | PIVOT, pulley & latch 1 900801 PIN, cotter                                                               |                         |
| 12   | 503962         | 1    | CORD, operating                                                                                          |                         |
| 13   | 503791         | 1    | HOUSING, pulley Continued                                                                                |                         |

#### REEL SUPPORT POST (Cont'd.)

| ITEM | PART<br>NUMBER | QTY. | DESCRIPTION                                                                                                                  | ASSEMBLY OR PACKAGE NO. |
|------|----------------|------|------------------------------------------------------------------------------------------------------------------------------|-------------------------|
| 14   | 513894         | 1    | BEARING ASSY., reel (Welded)                                                                                                 |                         |
| 15   | 519971         | 1    | POST ASSY., reel (Incl. upper PULLEY) 1 910158 BOLT 1 910287 LOCKWASHER                                                      |                         |
| 16   | 513903         | 1    | ROD, reel pivot 2 910295 NUT 2 904208 LOCKWASHER                                                                             |                         |
| 17   | 513879         | 1    | BRACKET ASSY., reel pivot  1 910309 BOLT, mach. 1 900817 WASHER, plain 1 910287 LOCKWASHER 1 910606 BOLT 1 904207 LOCKWASHER |                         |
| 18   | 513837         | 1    | BRACKET, adjusting, bellcrank 2 910441 BOLT 2 900817 WASHER, plain 2 910287 LOCKWASHER                                       |                         |
| 19   | 522332         | 1    | BRACE, pivot bracket (Supersedes 507262) 2 910309 BOLT 2 910287 LOCKWASHER                                                   |                         |
| 20   | 519973         | 1    | BRACE ASSY., reel post 1 914682 BOLT 1 900817 WASHER, plain 1 910287 LOCKWASHER                                              |                         |